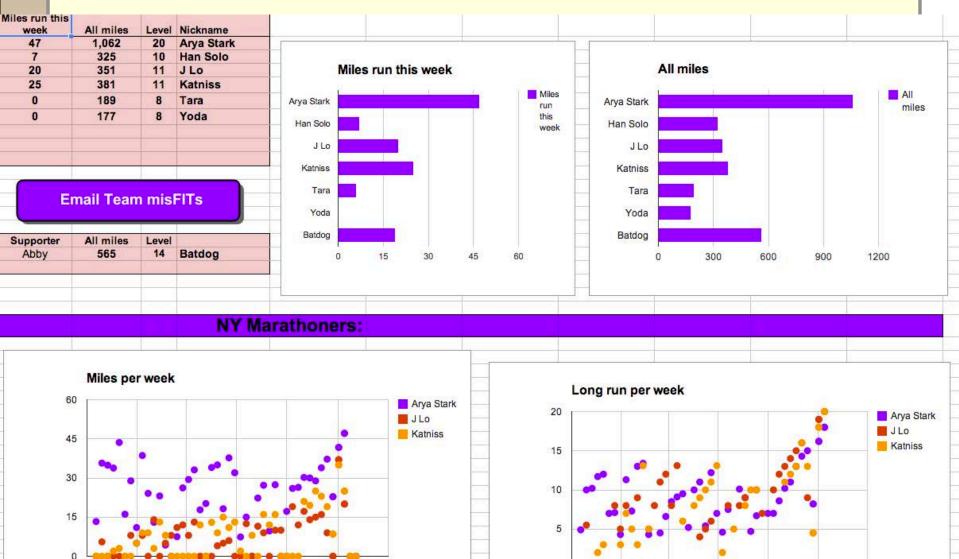

### Using the data

| Arya Stark<br>Week | / Julie                    | Total Miles: 1,099.3 |                  | Level:                    | 20                        | Green Brooks:               | 69.3                     | Actual         | Goal           | Miles        |
|--------------------|----------------------------|----------------------|------------------|---------------------------|---------------------------|-----------------------------|--------------------------|----------------|----------------|--------------|
|                    | Miles                      | to next level        | evel: 55.7       | Thurs                     | Fri                       | Newtons:<br>Sat             | 170.1<br>Sun             | Miles<br>Total | Miles<br>Total | From<br>Goal |
|                    | Mon                        | Tues                 | Wed              |                           |                           |                             |                          |                |                |              |
| May-13             | Î                          |                      | 4.5              | 3                         | 1                         |                             | 7.5                      | 15             | 23.5           | 8.5          |
| Notes              |                            |                      |                  |                           |                           |                             | Bay to Breakers          |                |                |              |
| May-20             |                            |                      |                  |                           |                           |                             |                          | 0              | 0              | 0.0          |
| Notes              | Sick :(                    | Sick :(              | Sick :(          | Started getting<br>better | Definitely getting better | Still sick                  | Surprisingly, still sick | Sick :(        |                |              |
| May-27             | 4.1                        |                      |                  |                           | 5                         | 10.1                        | 3.1                      | 22.3           | 10             | -12.3        |
| Notes              | slow - still a bit<br>sick |                      | Longest cold eve | rt                        |                           | Slow                        |                          |                |                |              |
| Jun-3              | 5.1                        | 2.5                  |                  | 5.1                       | 3                         | 9                           | 2.5                      | 27.2           | 26             | -1.2         |
| Notes              |                            |                      |                  |                           |                           | Lake Chabot -<br>super slow |                          |                |                |              |
| Jun-10             | 4.7                        | 2                    |                  |                           |                           |                             | 3                        | 9.7            | 9              | -0.7         |
| Notes              |                            |                      |                  |                           |                           |                             | scratchy throat          |                |                |              |

### Training others

Summary - Arya Stark - Han Solo - J Lo - Katniss - Tara - Yoda - Support => - Abby -

+ =