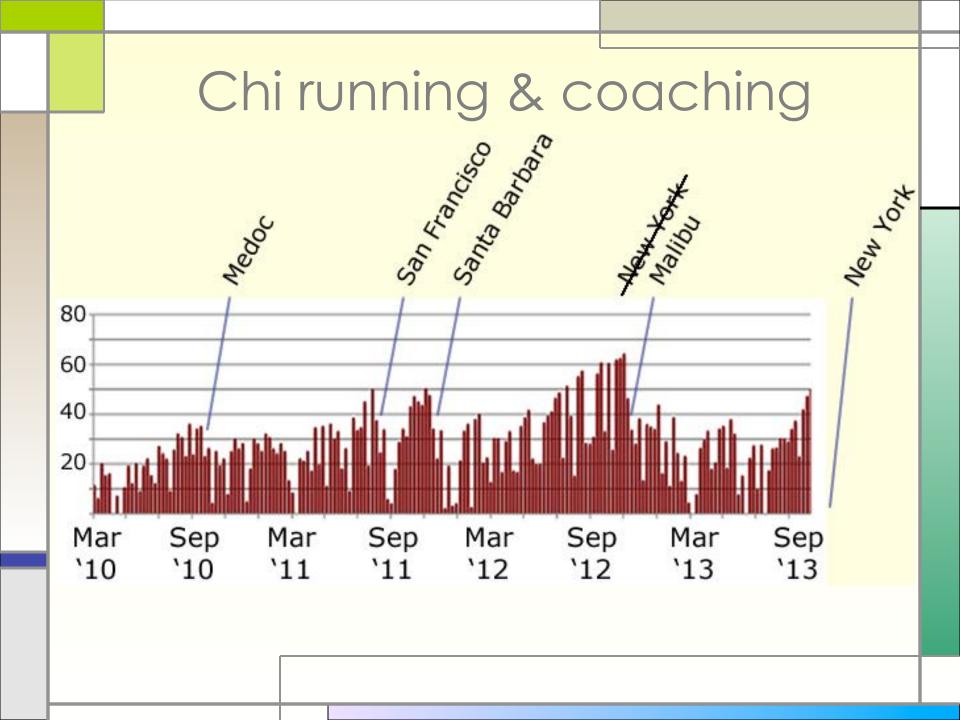

# Tracking 10,000 running miles over 10 years

Julie Price

















#### When to break the rules



#### After 2 months off...

#### 6 weeks to 40



#### 11 weeks to 40



#### INJURY

Healthy





## Focus on fun!









#### Paper Tracking



# Training

| Arya Stark   | / Julie                   | Total Miles:   | 1,115.0     | Level: | 20          | Green Brooks: | 73.9         | Actual | Goal  | Miles |
|--------------|---------------------------|----------------|-------------|--------|-------------|---------------|--------------|--------|-------|-------|
|              | Miles to next level: 40.0 |                |             |        |             | Newtons:      | 178.1        | Miles  | Miles | From  |
| Week         | Mon                       | Tues           | Wed         | Thurs  | Fri         | Sat           | Sun          | Total  | Total | Goal  |
| Sep-2        |                           | 8.6            | 6           | 3      | 16.2        | 3             | 4.9          | 41.7   | 41