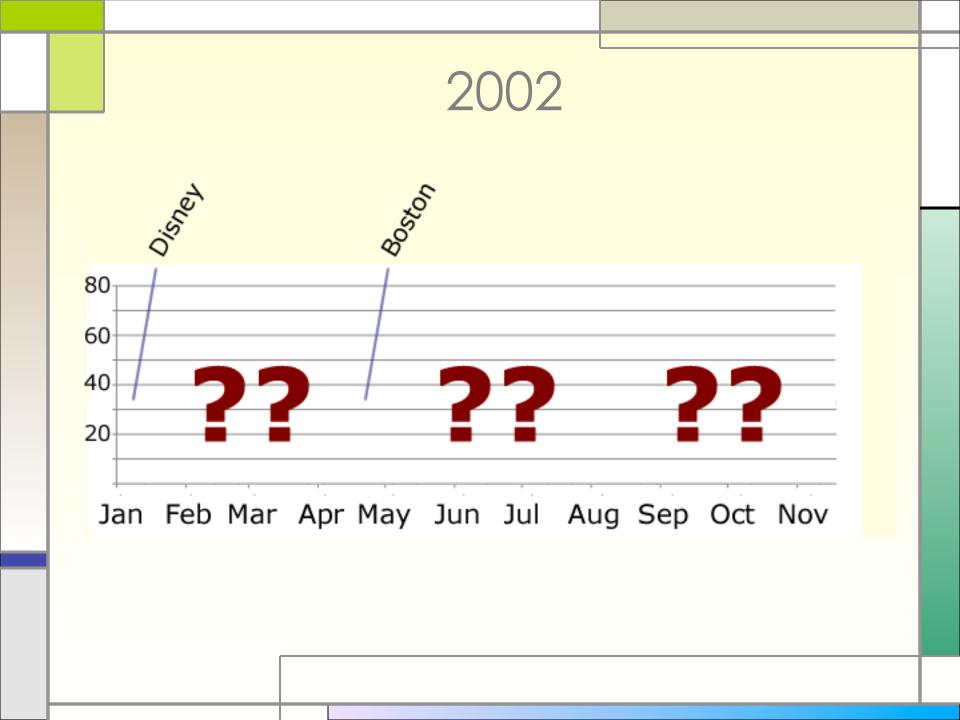

# Tracking 10,000 running miles over 10 years

Julie Price

















#### When to break the rules



#### After 2 months off...

#### 6 weeks to 40



#### 11 weeks to 40



#### INJURY

Healthy





## Focus on fun!









#### Paper Tracking



# Training

| Arya Stark   | / Julie                   | Total Miles:   | 1,115.0     | Level: | 20          | Green Brooks: | 73.9         | Actual | Goal  | Miles |
|--------------|---------------------------|----------------|-------------|--------|-------------|---------------|--------------|--------|-------|-------|
|              | Miles to next level: 40.0 |                |             |        |             | Newtons:      | 178.1        | Miles  | Miles | From  |
| Week         | Mon                       | Tues           | Wed         | Thurs  | Fri         | Sat           | Sun          | T