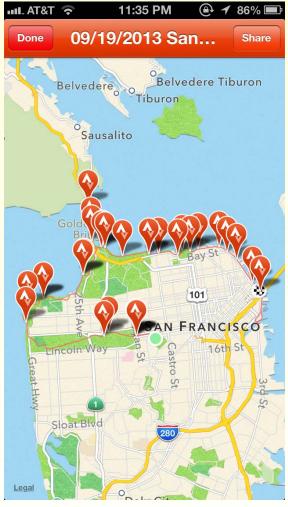

#### Measuring

#### gmap-pedometer.com | Welcome juliep2723! | main map | bookmarked routes | workout log | profile | forum | about | log out