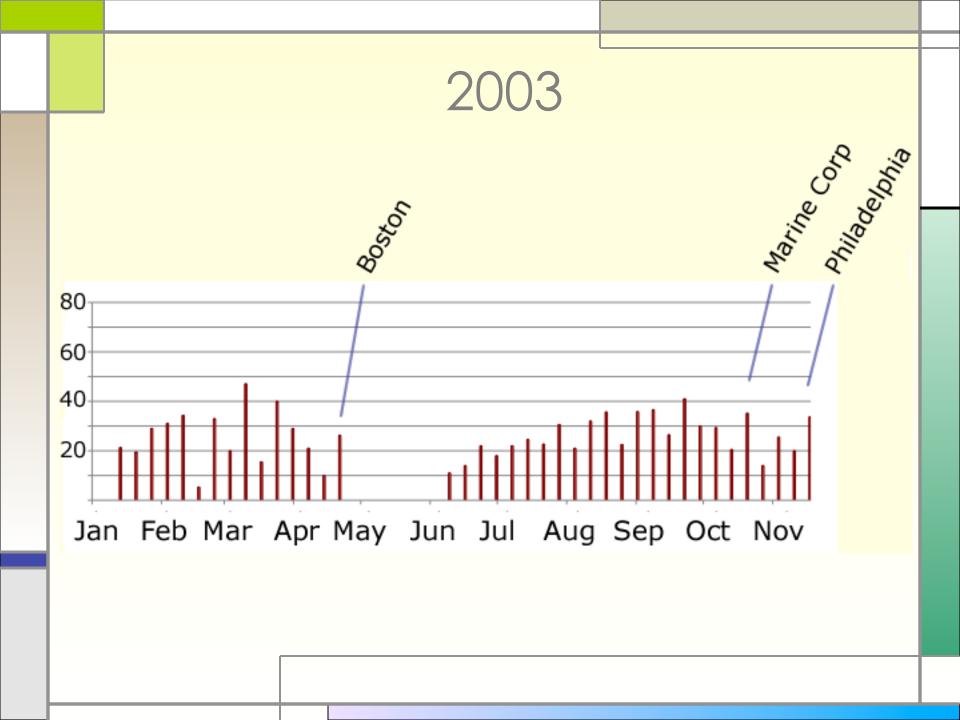

# Tracking 10,000 running miles over 10 years

Julie Price

















#### When to break the rules



#### After 2 months off...

#### 6 weeks to 40



#### 11 weeks to 40



#### INJURY

Healthy





## Focus on fun!









#### Paper Tracking



# Training

| Arya Stark   | / Julie                   | Total Miles:   | 1,115.0     | Level: | 20          | Green Brooks: | 73.9         | Actual | Goal  | Miles |
|--------------|---------------------------|----------------|-------------|--------|-------------|---------------|--------------|--------|-------|-------|
|              | Miles to next level: 40.0 |                |             |        |             | Newtons:      | 178.1        | Miles  | Miles | From  |
| Week         | Mon                       | Tues           | Wed         | Thurs  | Fri         | Sat           | Sun          | Total