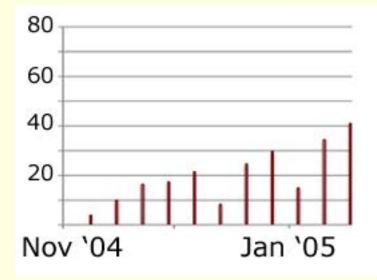

# Tracking 10,000 running miles over 10 years

Julie Price

















#### When to break the rules



#### After 2 months off...

#### 6 weeks to 40



#### 11 weeks to 40



#### INJURY

Healthy





## Focus on fun!









#### Paper Tracking



# Training

| Arya Stark   | / Julie                   | Total Miles:   | 1,115.0     | Level: | 20          | Green Brooks: | 73.9         | Actual | Goal  | Miles |
|--------------|---------------------------|----------------|-------------|--------|-------------|---------------|--------------|--------|-------|-------|
|              | Miles to next level: 40.0 |                |             |        |             | Newtons:      | 178.1        | Miles  | Miles | From  |
| Week         | Mon                       | Tues           | Wed         | Thurs  | Fri         | Sat           | Sun          | Total  | Total | Goal  |
| Sep-2        |                           | 8.6            | 6           | 3      | 16.2