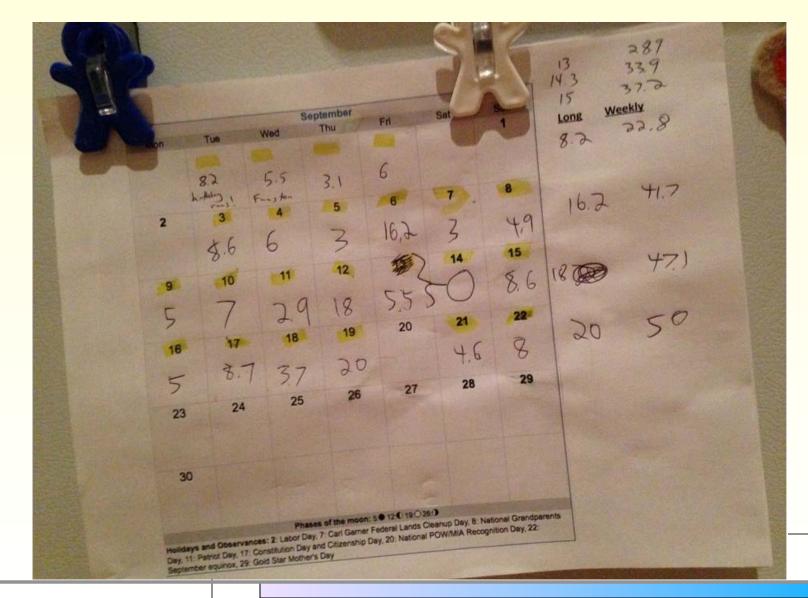

# Tracking 10,000 running miles over 10 years

Julie Price

















#### When to break the rules



#### After 2 months off...

#### 6 weeks to 40



#### 11 weeks to 40



#### INJURY

Healthy





## Focus on fun!









#### Paper Tracking



# Training

| Arya Stark   | / Julie                   | Total Miles:   | 1,115.0     | Level: | 20          | Green Brooks: | 73.9         | Actual | Goal  | Miles |
|--------------|---------------------------|----------------|-------------|--------|-------------|---------------|--------------|--------|-------|-------|
|              | Miles to next level: 40.0 |                |             |        |             | Newtons:      | 178.1        | Miles  | Miles | From  |
| Week         | Mon                       | Tues           | Wed         | Thurs  | Fri         | Sat           | Sun          | Total  | Total | Goal  |
| Sep-2        |                           | 8.6            | 6           | 3      | 16.2        | 3             | 4.9          | 41.7   | 41    | -0.7  |
| Notes