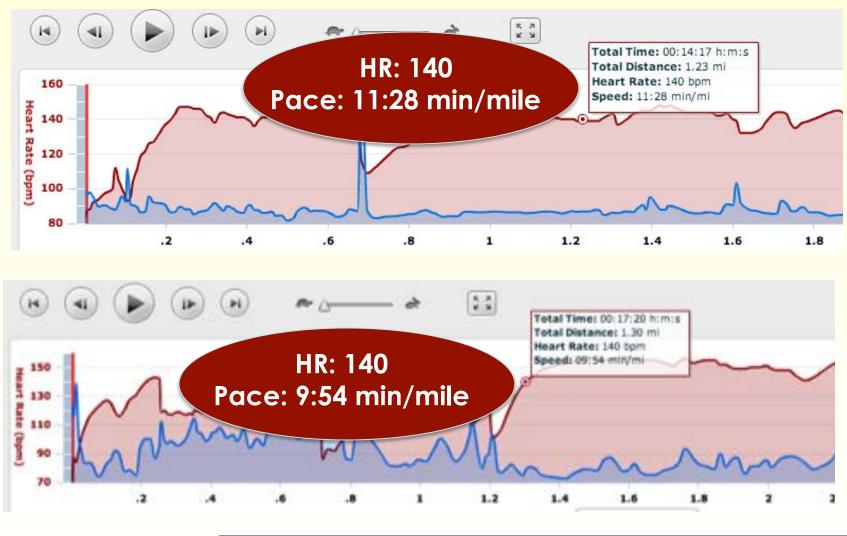

# Tracking 10,000 running miles over 10 years

Julie Price

















#### When to break the rules



#### After 2 months off...

#### 6 weeks to 40



#### 11 weeks to 40



#### INJURY

Healthy





## Focus on fun!









#### Paper Tracking



# Training

| Arya Stark   | / Julie                   | Total Miles:   | 1,115.0     | Level: | 20          | Green Brooks: | 73.9         | Actual | Goal  | Miles |
|--------------|---------------------------|----------------|-------------|--------|-------------|---------------|--------------|--------|-------|-------|
|              | Miles to next level: 40.0 |                |             |        |             | Newtons:      | 178.1        | Miles  | Miles | From  |
| Week         | Mon                       | Tues           | Wed         | Thurs  | Fri         | Sat           | Sun          | Total  | Total | Goal  |
| Sep-2        |