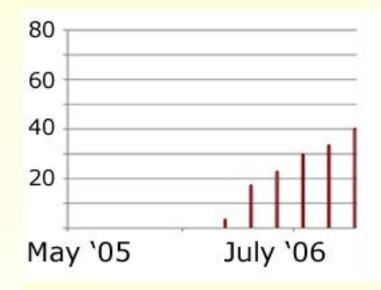

# Tracking 10,000 running miles over 10 years

Julie Price

















#### When to break the rules



#### After 2 months off...

#### 6 weeks to 40



#### 11 weeks to 40



#### INJURY

Healthy





## Focus on fun!









#### Paper Tracking



# Training

| Arya Stark   | / Julie                   | Total Miles:   | 1,115.0     | Level: | 20          | Green Brooks: | 73.9         | Actual | Goal  | Miles |
|--------------|---------------------------|----------------|-------------|--------|-------------|---------------|--------------|--------|-------|-------|
|              | Miles to next level: 40.0 |                |             |        |             | Newtons:      | 178.1        | Miles  | Miles | From  |
| Week         | Mon                       | Tues           | Wed         | Thurs  | Fri         | Sat           | Sun          | Total  | Total | Goal  |
| Sep-2        |                           | 8.6            | 6