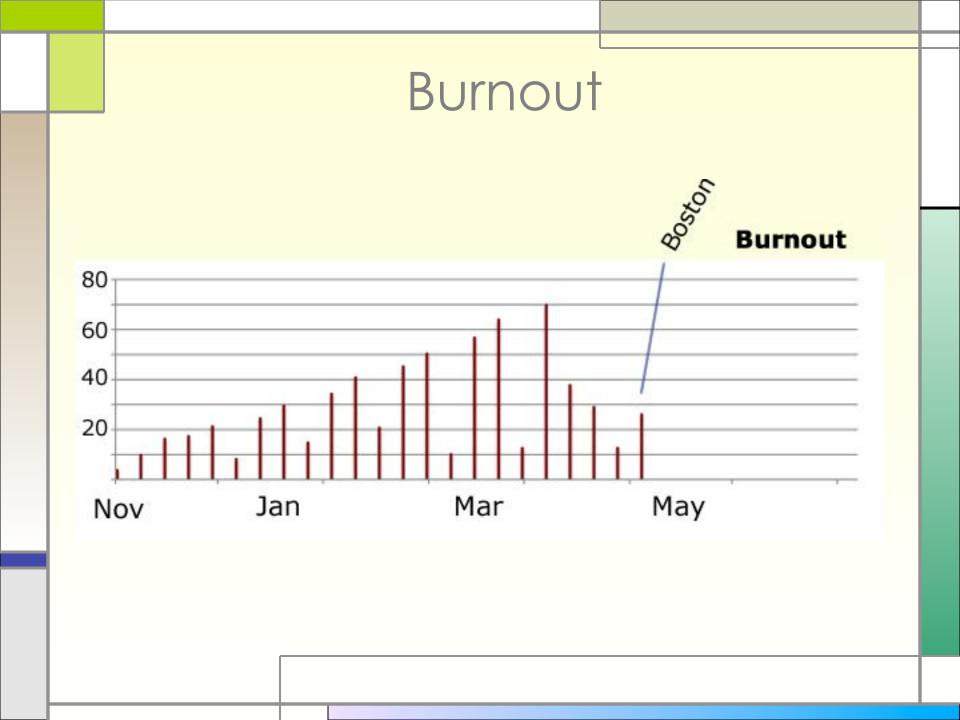

# Tracking 10,000 running miles over 10 years

Julie Price

















#### When to break the rules



#### After 2 months off...

#### 6 weeks to 40



#### 11 weeks to 40



#### INJURY

Healthy





## Focus on fun!









#### Paper Tracking



# Training

| Arya Stark   | / Julie                   | Total Miles:   | 1,115.0     | Level: | 20          | Green Brooks: | 73.9         | Actual | Goal  | Miles |
|--------------|---------------------------|----------------|-------------|--------|-------------|---------------|--------------|--------|-------|-------|
|              | Miles to next level: 40.0 |                |             |        |             | Newtons:      | 178.1        | Miles  | Miles | From  |
| Week         | Mon                       | Tues           | Wed         | Thurs  | Fri         | Sat           | Sun          | Total  | To