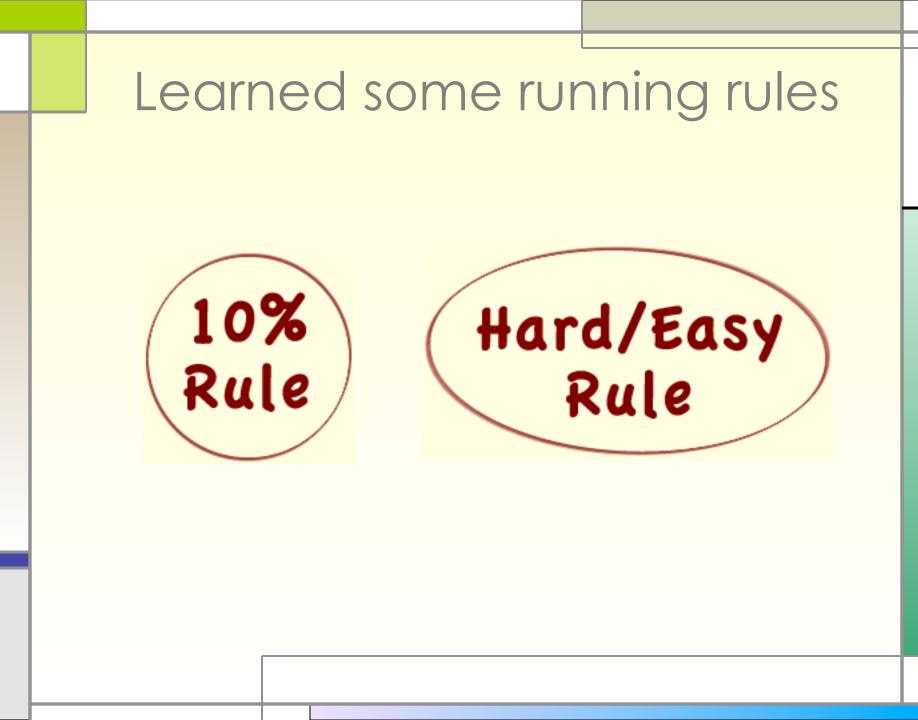

#### When to break the rules

#### Summary

- Track to know what you're doing
- Learn the rules
- Listen to your body
- Keep it fun
- Remember the rules