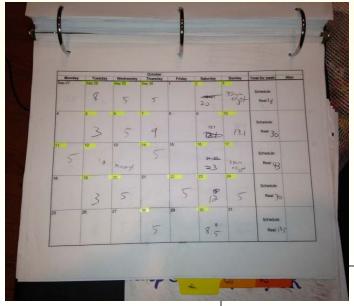

6             | -1.2         |
| Notes              |                            |                      |                  |                           |                           | Lake Chabot -<br>super slow |                          |                |                |              |
| Jun-10             | 4.7                        | 2                    |                  |                           |                           |                             | 3                        | 9.7            | 9              | -0.7         |
| Notes              |                            |                      |                  |                           |                           |                             | scratchy throat          |                |                |              |





### Training others



Summary - Arya Stark - Han Solo - J Lo - Katniss - Tara - Yoda - Support => - Abby -

+ =

# My Motivations





#### Summary

- Track to know what you're doing
- Learn the rules
- Listen to your body
- Keep it fun
- Remember the rules



#### Contact Info

Training, technology, running games, or motivation

#### <u>JuliePrice@gmail.com</u> 415-615-2989