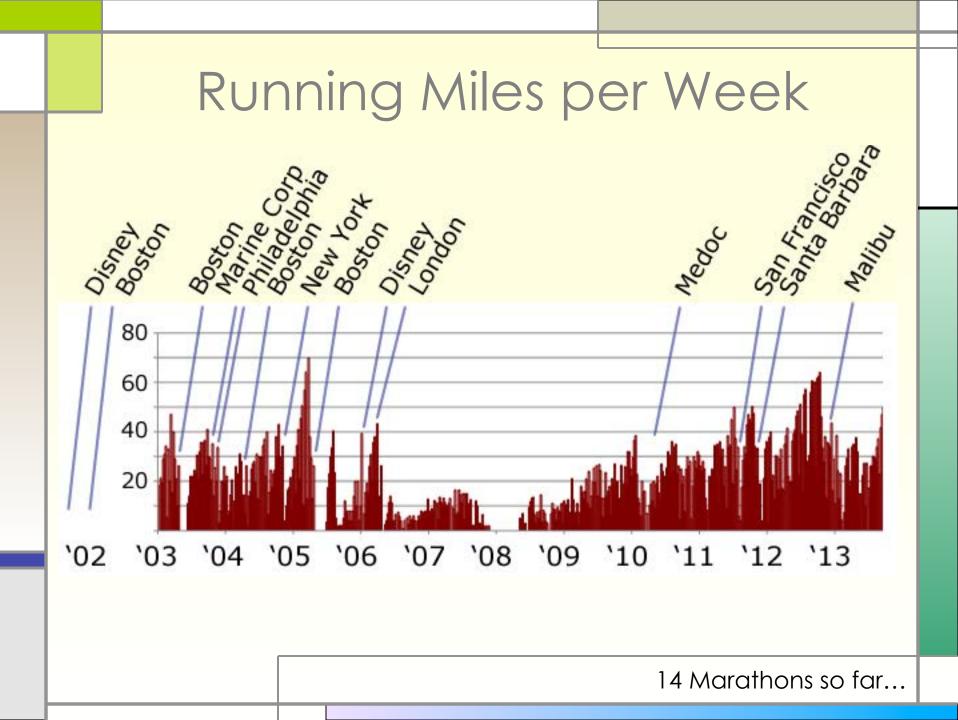

# Tracking 10,000 running miles over 10 years

Julie Price

















#### When to break the rules



#### After 2 months off...

#### 6 weeks to 40



#### 11 weeks to 40



#### INJURY

Healthy





## Focus on fun!









#### Paper Tracking



# Training

| Arya Stark   | / Julie                   | Total Miles:   | 1,115.0     | Level: | 20          | Green Brooks: | 73.9         | Actual | Goal  | Miles |
|--------------|---------------------------|----------------|-------------|--------|-------------|---------------|--------------|--------|-------|-------|
|              | Miles to next level: 40.0 |                |             |        |             | Newtons:      | 178.1        | Miles  | Miles | From  |
| Week         | Mon                       | Tues           | Wed         | Thurs  | Fri         | Sat           | Sun          |