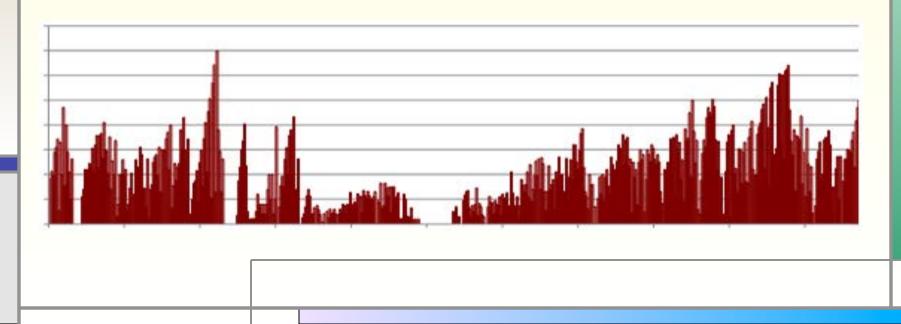

# Tracking 10,000 running miles over 10 years

Julie Price

















#### When to break the rules



#### After 2 months off...

#### 6 weeks to 40



#### 11 weeks to 40



#### INJURY

Healthy





## Focus on fun!









#### Paper Tracking



# Training

| Arya Stark   | / Julie                   | Total Miles:   | 1,115.0     | Level: | 20          | Green Brooks: | 73.9         | Actual | Goal  | Miles |
|--------------|---------------------------|----------------|-------------|--------|-------------|---------------|--------------|--------|-------|-------|
|              | Miles to next level: 40.0 |                |             |        |             | Newtons:      | 178.1        | Miles  | Miles | From  |
| Week         | Mon                       | Tues           | Wed         | Thurs  | Fri         | Sat           | Sun