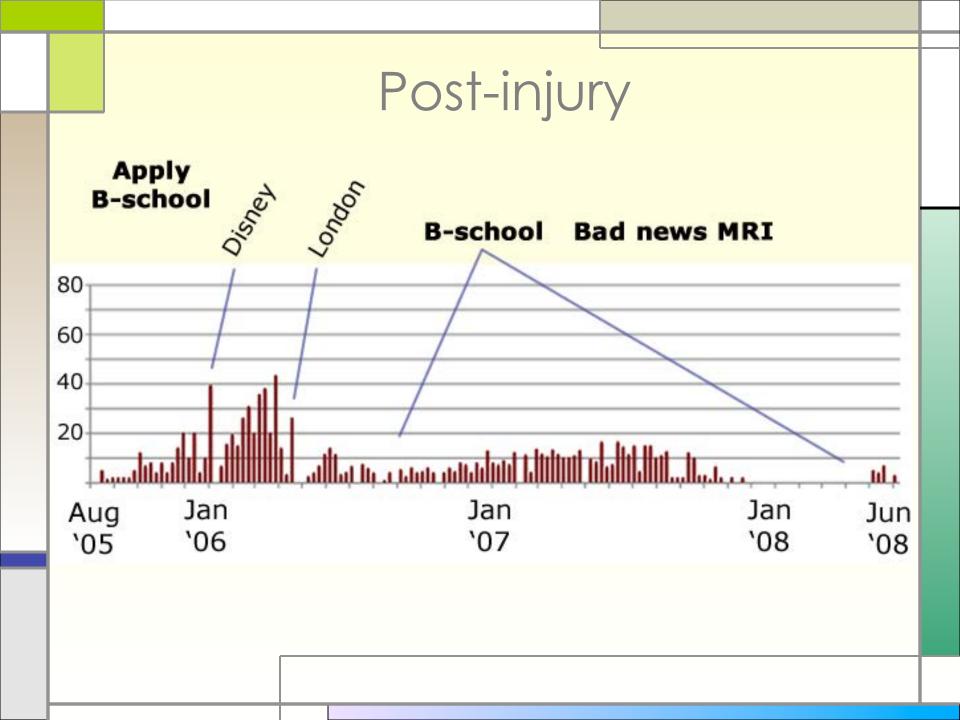

# Tracking 10,000 running miles over 10 years

Julie Price

















#### When to break the rules



#### After 2 months off...

#### 6 weeks to 40



#### 11 weeks to 40



#### INJURY

Healthy





## Focus on fun!









#### Paper Tracking



# Training

| Arya Stark   | / Julie                   | Total Miles:   | 1,115.0     | Level: | 20          | Green Brooks: | 73.9         | Actual | Goal  | Miles |
|--------------|---------------------------|----------------|-------------|--------|-------------|---------------|--------------|--------|-------|-------|
|              | Miles to next level: 40.0 |                |             |        |             | Newtons:      | 178.1        | Miles  | Miles | From  |
| Week         | Mon                       | Tues           | Wed         | Thurs  | Fri         | Sat           | Sun          | Total  | Total | Goal  |
| Sep-2        |                           | 8.6            | 6           | 3      | 16.2        | 3             |