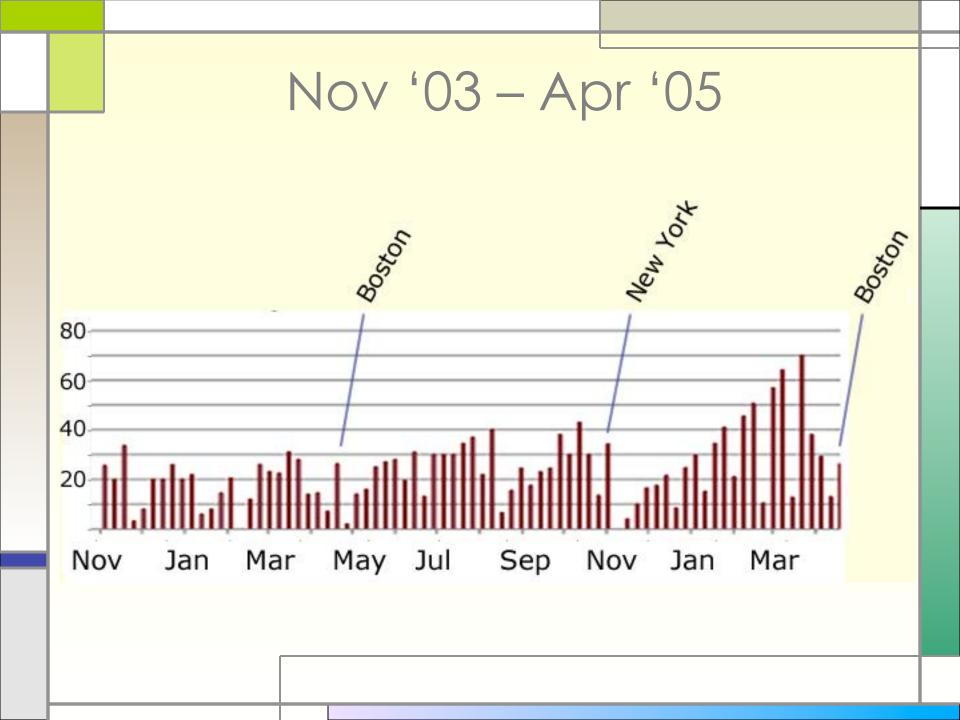

# Tracking 10,000 running miles over 10 years

Julie Price

















#### When to break the rules



#### After 2 months off...

#### 6 weeks to 40



#### 11 weeks to 40



#### INJURY

Healthy





## Focus on fun!









#### Paper Tracking



# Training

| Arya Stark   | / Julie                   | Total Miles:   | 1,115.0     | Level: | 20          | Green Brooks: | 73.9         | Actual | Goal  | Miles |
|--------------|---------------------------|----------------|-------------|--------|-------------|---------------|--------------|--------|-------|-------|
|              | Miles to next level: 40.0 |                |             |        |             | Newtons:      | 178.1        | Miles  | Miles | From  |
| Week         | Mon                       | Tues           | Wed         | Thurs  | Fri         | Sat           | Sun          | Total  |