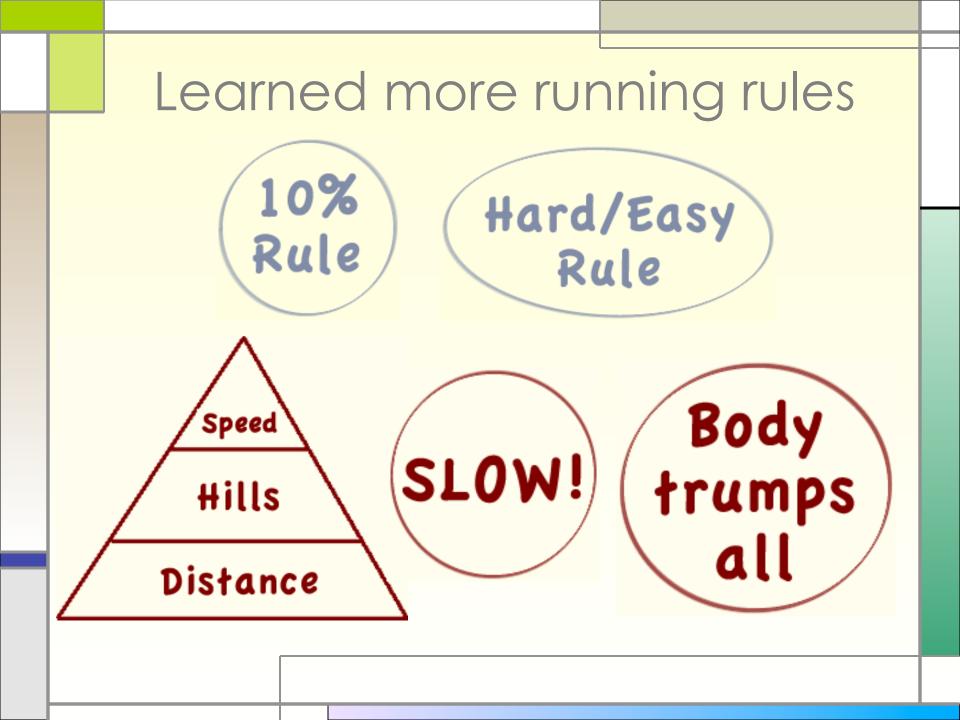

# Tracking 10,000 running miles over 10 years

Julie Price

















#### When to break the rules



#### After 2 months off...

#### 6 weeks to 40



#### 11 weeks to 40



#### INJURY

Healthy





## Focus on fun!









#### Paper Tracking



# Training

| Arya Stark   | / Julie                   | Total Miles:   | 1,115.0     | Level: | 20          | Green Brooks: | 73.9         | Actual | Goal  | Miles |
|--------------|---------------------------|----------------|-------------|--------|-------------|---------------|--------------|--------|-------|-------|
|              | Miles to next level: 40.0 |                |             |        |             | Newtons:      | 178.1        | Miles  | Miles | From  |
| Week         | Mon                       | Tues           | Wed         | Thurs  | Fri         | Sat           | Sun          | Total