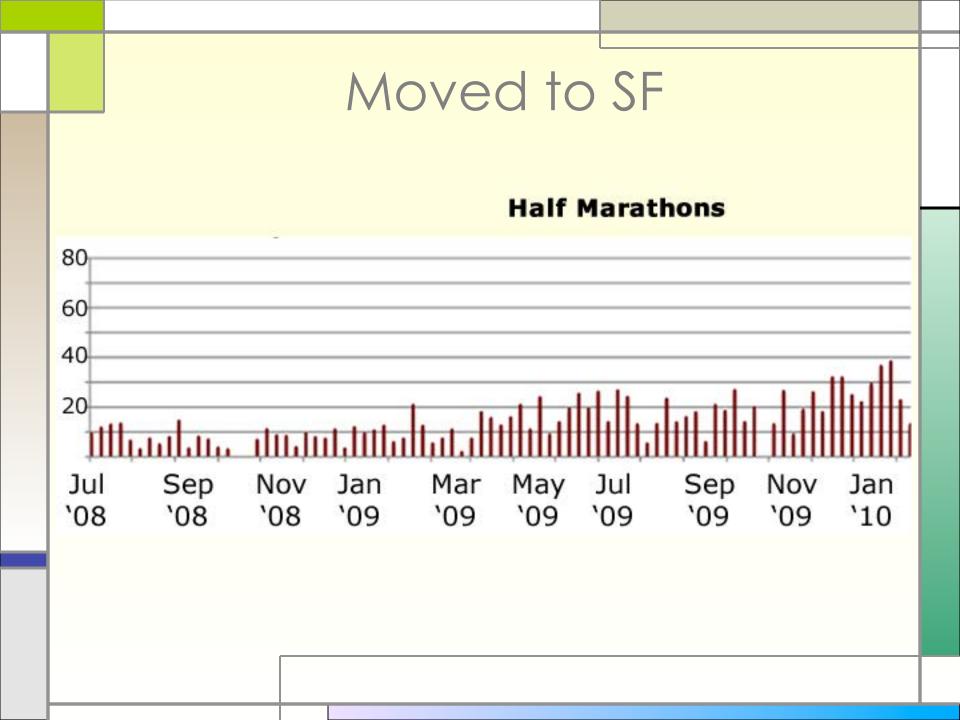

# Tracking 10,000 running miles over 10 years

Julie Price

















#### When to break the rules



#### After 2 months off...

#### 6 weeks to 40



#### 11 weeks to 40



#### INJURY

Healthy





## Focus on fun!









#### Paper Tracking



# Training

| Arya Stark   | / Julie                   | Total Miles:   | 1,115.0     | Level: | 20          | Green Brooks: | 73.9         | Actual | Goal  | Miles |
|--------------|---------------------------|----------------|-------------|--------|-------------|---------------|--------------|--------|-------|-------|
|              | Miles to next level: 40.0 |                |             |        |             | Newtons:      | 178.1        | Miles  | Miles | From  |
| Week         | Mon                       | Tues           | Wed         | Thurs  | Fri         | Sat           | Sun          | Total  | Total | Goal  |
| Sep-2        |                           | 8.6            | 6           | 3      | 16.2        | 3             | 4.