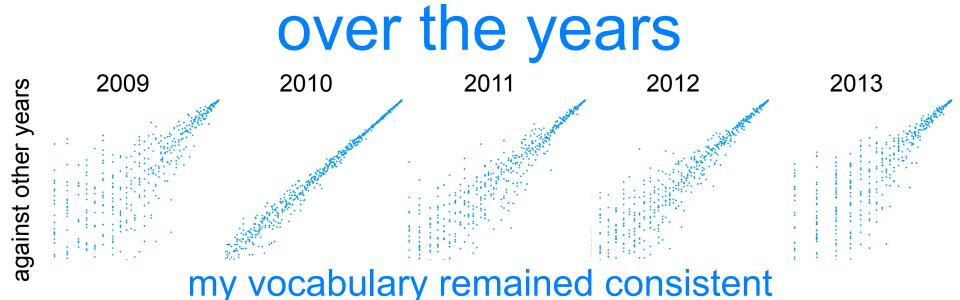

different modes of self logging



keep calm and thank google



# what i did can't you tell i was falling in love?



# how GMVault id it

timestamp | sender | message

## chat log summary

from Oct 2008 to Dec 2013 1917 days of data 68 people 29,729,798 words typed

### when did my husband appear



### how many messages?



## no game playing here



### no game playing here



# but we may have gotten comfortable



#### when do we chat



#### when do we chat



#### when do i chat



#### Dataclysm

Who We Are\*

> Christian Rudder

When We Think No One's Looking





#### words that divide

babe masters at tomoki tofu luna as far primers ohayo pie the model lunch break more specific socks suggesting parameter estimation tomatoes wonder if that sleep tight my experiment oh look









#### what about unique words each year?

kiss
x-mas eve
kotatsu
pocky
I was shot
h1n1
swine flu

I know and right now its manual after the meeting group meeting at done with work

new car

cuz I want
goal goal goal
picked it up
I really tried
number of sensors
our camping trip

year after worldcup

tumblr
hope you are
my place and
chu chu chu
at the library
for dinner
general

exam

l new gym

to crossfit today
your team leader
in an argument
I want chocolate
uw surplus store
the train station

#### how do you measure love?



#### what is love



3 occasions of referring to "what is love" affection for non-human things "i love 4 day weeks" LOADS of sarcasm "cytometer needs love too"

#### context matters



actual # of context-relevant phrases

SO: 8 (2 in 2011, 4 in 2012, 2 in 20