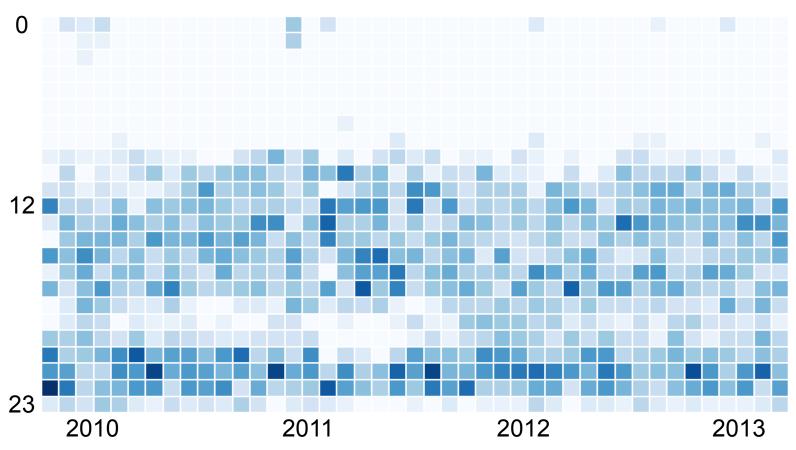

# even more ways to generate self log



# missed opportunities data lost forever



different modes of self logging



keep calm and thank google



# what i did can't you tell i was falling in love?



# how GMVault id it

timestamp | sender | message

## chat log summary

from Oct 2008 to Dec 2013 1917 days of data 68 people 29,729,798 words typed

### when did my husband appear



### how many messages?



## no game playing here



### no game playing here



# but we may have gotten comfortable



#### when do we chat



#### when do we chat



#### when do i chat



#### Dataclysm

Who We Are\*

> Christian Rudder

When We Think No One's Looking





#### words that divide

babe masters at tomoki tofu luna as far primers ohayo pie the model lunch break more specific socks suggesting parameter estimation tomatoes wonder if that sleep tight my experiment oh look









#### what about unique words each year?

kiss
x-mas eve
kotatsu
pocky
I was shot
h1n1
swine flu

I know and right now its manual after the meeting group meeting at done with work

new car

cuz I want
goal goal goal
picked it up
I really tried
number of sensors
our camping trip

year after worldcup

tumblr
hope you are
my place and
chu chu chu
at the library
for dinner
general

exam

l new gym

to crossfit today
your team leader
in an argu