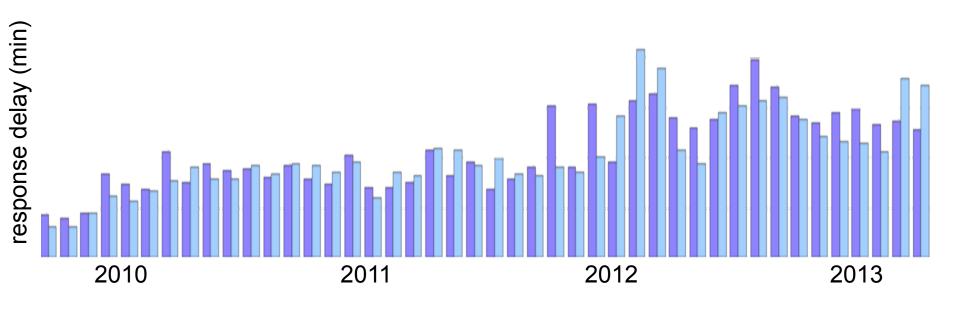

# even more ways to generate self log



# missed opportunities data lost forever



different modes of self logging



keep calm and thank google



# what i did can't you tell i was falling in love?



# how GMVault id it

timestamp | sender | message

## chat log summary

from Oct 2008 to Dec 2013 1917 days of data 68 people 29,729,798 words typed

### when did my husband appear



### how many messages?



## no game playing here



### no game playing here



# but we may have gotten comfortable



#### when do we chat



#### when do we chat



#### when do i chat



#### Dataclysm

Who We Are\*

> Christian Rudder

When We Think No One's Looking





#### words that divide

babe masters at tomoki tofu luna as far primers ohayo pie the model lunch break more specific socks suggesting parameter estimation tomatoes wonder if that sleep tight my experiment oh look









#### what about unique words each year?

kiss
x-mas eve
kotatsu
pocky
I was shot
h1n1
swine flu

I know and right now its manual after the meeting group meeting at done with work

new car

cuz I want
goal goal goal
picked it up
I really tried
number of sensors
our camping trip

year after worldcup

tumblr
hope you are
my place and
chu chu chu
at the library
for dinner
general

exam

l new gym

to crossfit today
you