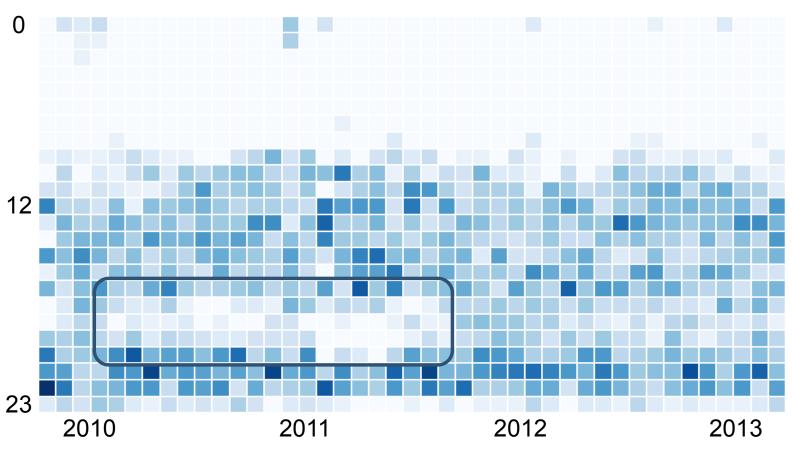

# even more ways to generate self log



# missed opportunities data lost forever



different modes of self logging



keep calm and thank google



# what i did can't you tell i was falling in love?



# how GMVault id it

timestamp | sender | message

## chat log summary

from Oct 2008 to Dec 2013 1917 days of data 68 people 29,729,798 words typed

### when did my husband appear



### how many messages?



## no game playing here



### no game playing here



# but we may have gotten comfortable



#### when do we chat



#### when do we chat



#### when do i chat



#### Dataclysm

Who We Are\*

> Christian Rudder

When We Think No One's Looking





#### words that divide

babe masters at tomoki tofu luna as far primers ohayo pie the model lunch break more specific socks suggesting parameter estimation tomatoes wonder if that sleep tight my experiment oh look









#### what about unique words each year?

kiss
x-mas eve
kotatsu
pocky
I was shot
h1n1
swine flu

I know and right now its manual after the meeting group meeting at done with work

new car

cuz I want
goal goal goal
picked it up
I really tried
number of sensors
our camping trip

year after worldcup

tumblr
hope you are
my place and
chu chu chu
at the library
for dinner
general

exam

l new gym

to crossfit today
your team leader
in an argument
I want chocolate
uw