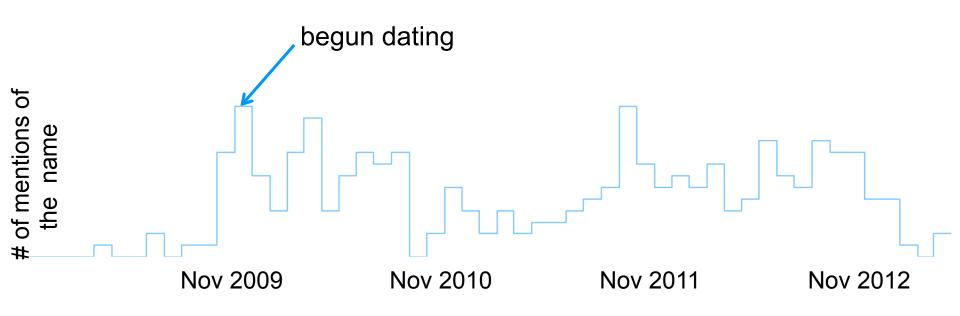

# even more ways to generate self log



# missed opportunities data lost forever



different modes of self logging



keep calm and thank google



# what i did can't you tell i was falling in love?



# how GMVault id it

timestamp | sender | message

## chat log summary

from Oct 2008 to Dec 2013 1917 days of data 68 people 29,729,798 words typed

### when did my husband appear



### how many messages?



## no game playing here



### no game playing here



# but we may have gotten comfortable



#### when do we chat



#### when do we chat



#### when do i chat



#### Dataclysm

Who We Are\*

> Christian Rudder

When We Think No One's Looking





#### words that divide

babe masters at tomoki tofu luna as far primers ohayo pie the model lunch break more specific socks suggesting parameter estimation tomatoes wonder if that sleep tight my experiment oh look









#### what about unique words each year?

kiss
x-mas eve
kotatsu
pocky
I was shot
h1n1
swine flu

I know and right now its manual after the meeting group meeting at done with work

new car

cuz I want
goal goal goal
picked it up
I really tried
number of sensors
our camping trip

year after worldcu