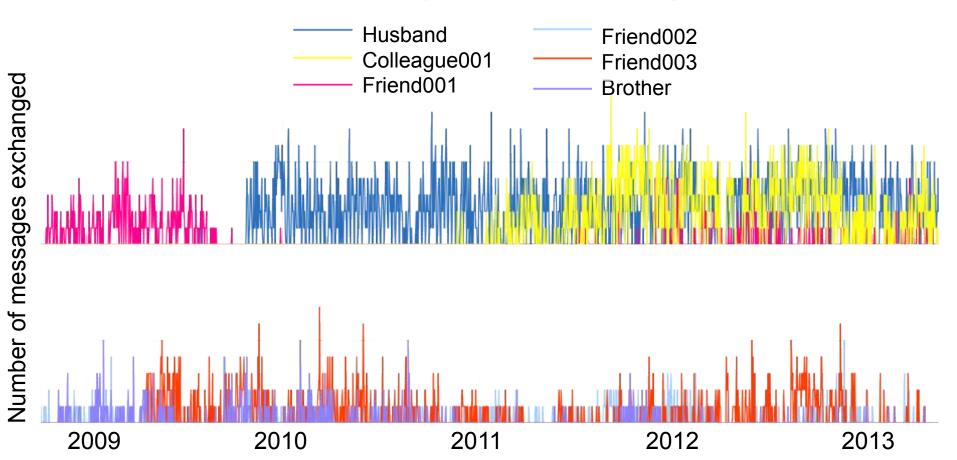

### when did my husband appear

### how many messages?

# but we may have gotten comfortable

#### when do we chat

#### when do i chat