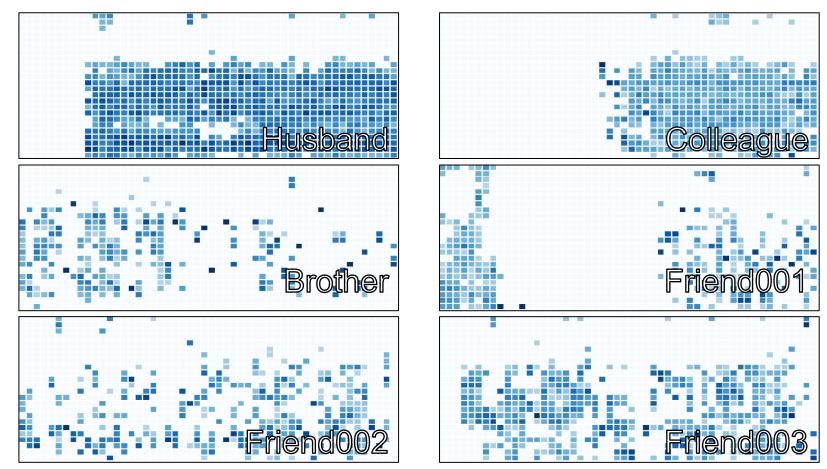

### when did my husband appear

### how many messages?

## no game playing here

### no game playing here