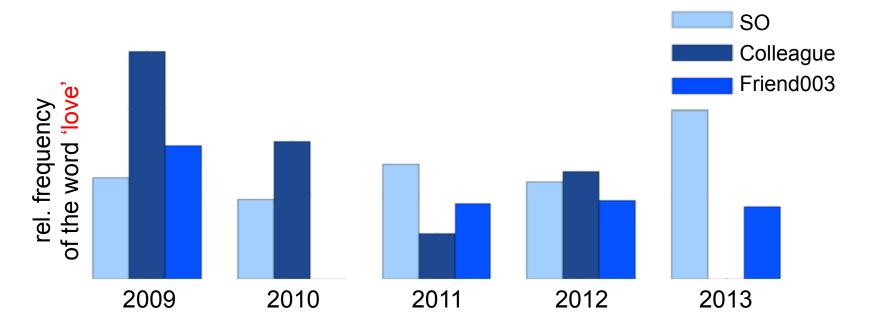

#### how do you measure love?

#### what is love

3 occasions of referring to "what is love" affection for non-human things "i love 4 day weeks" LOADS of sarcasm "cytometer needs love too"

#### context matters

actual # of context-relevant phrases

SO: 8 (2 in 2011, 4 in 2012, 2 in 2013)

1 each for two of my friends