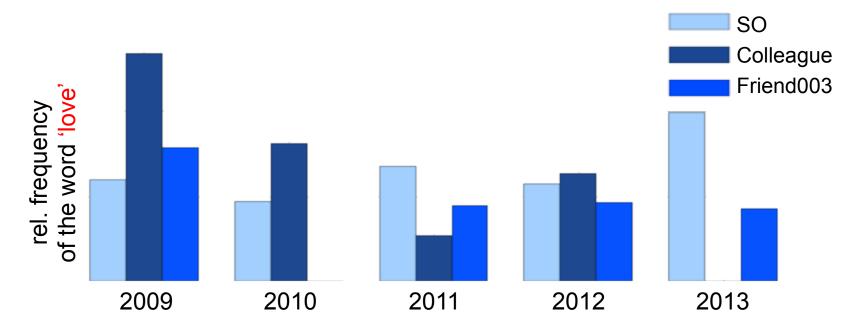

#### how do you measure love?

#### what is love

3 occasions of referring to "what is love" affection for non-human things "i love 4 day weeks" LOADS of sarcasm "cytometer needs love too"

#### context matters

actual # of context-relevant phrases

SO: 8 (2 in 2011, 4 in 2012, 2 in 2013)

1 each for two of my friends