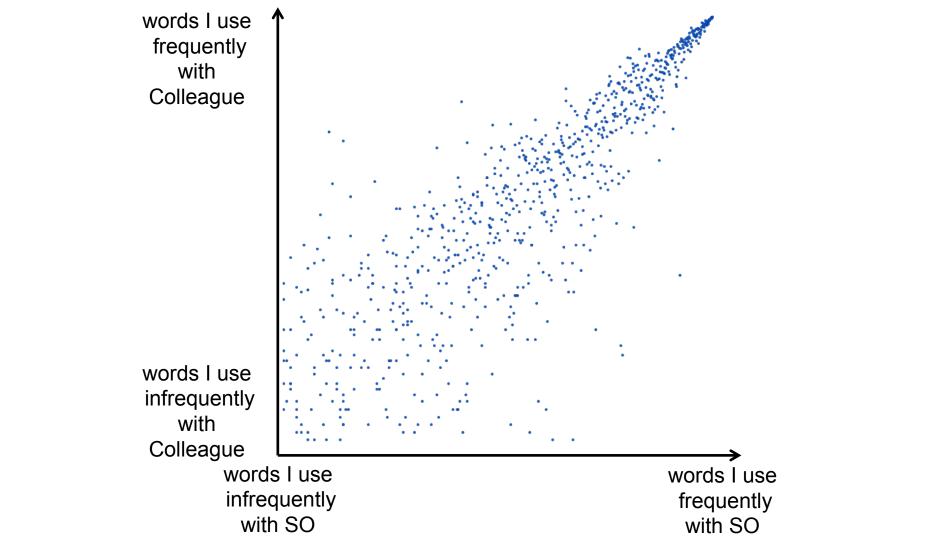

#### context matters

actual # of context-relevant phrases

SO: 8 (2 in 2011, 4 in 2012, 2 in 2013)

1 each for two of my friends