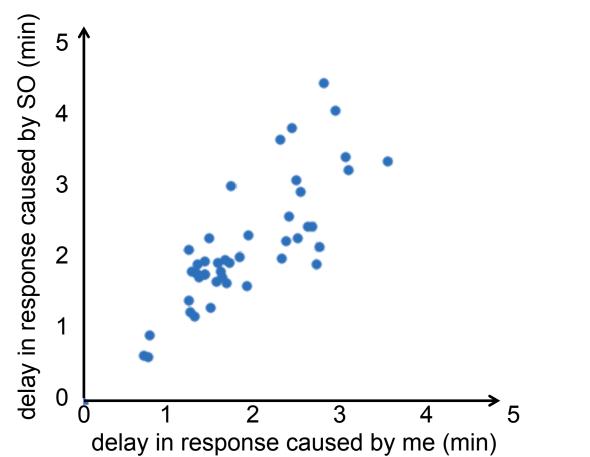

# even more ways to generate self log



# missed opportunities data lost forever



different modes of self logging



keep calm and thank google



# what i did can't you tell i was falling in love?



# how GMVault id it

timestamp | sender | message

## chat log summary

from Oct 2008 to Dec 2013 1917 days of data 68 people 29,729,798 words typed

### when did my husband appear



### how many messages?



## no game playing here



### no game playing here



# but we may have gotten comfortable



#### when do we chat



#### when do we chat



#### when do i chat



#### Dataclysm

Who We Are\*

> Christian Rudder

When We Think No One's Looking





#### words that divide

babe masters at tomoki tofu luna as far primers ohayo pie the model lunch break more specific socks suggesting parameter estimation tomatoes wonder if that sleep tight my experiment oh look









#### what about unique words each year?

kiss
x-mas eve
kotatsu
pocky
I was shot
h1n1
swine flu

I know and right now its manual after the meeting group meeting at done with work

new car

cuz I want
goal goal goal
picked it up
I really tried
number of sensors
our camping trip

year after worldcup

tumblr
hope you are
my place and
chu chu chu
at th