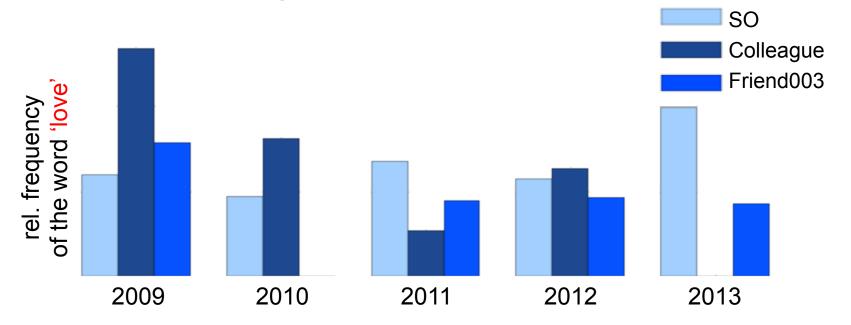

#### how do you measure love?

#### what is love

3 occasions of referring to "what is love" affection for non-human things "i love 4 day weeks" LOADS of sarcasm "cytometer needs love too"

#### context matters

actual # of context-relevant phrases

SO: 8 (2 in 2011, 4 in 2012, 2 in 2013)

1 each for two of my friends