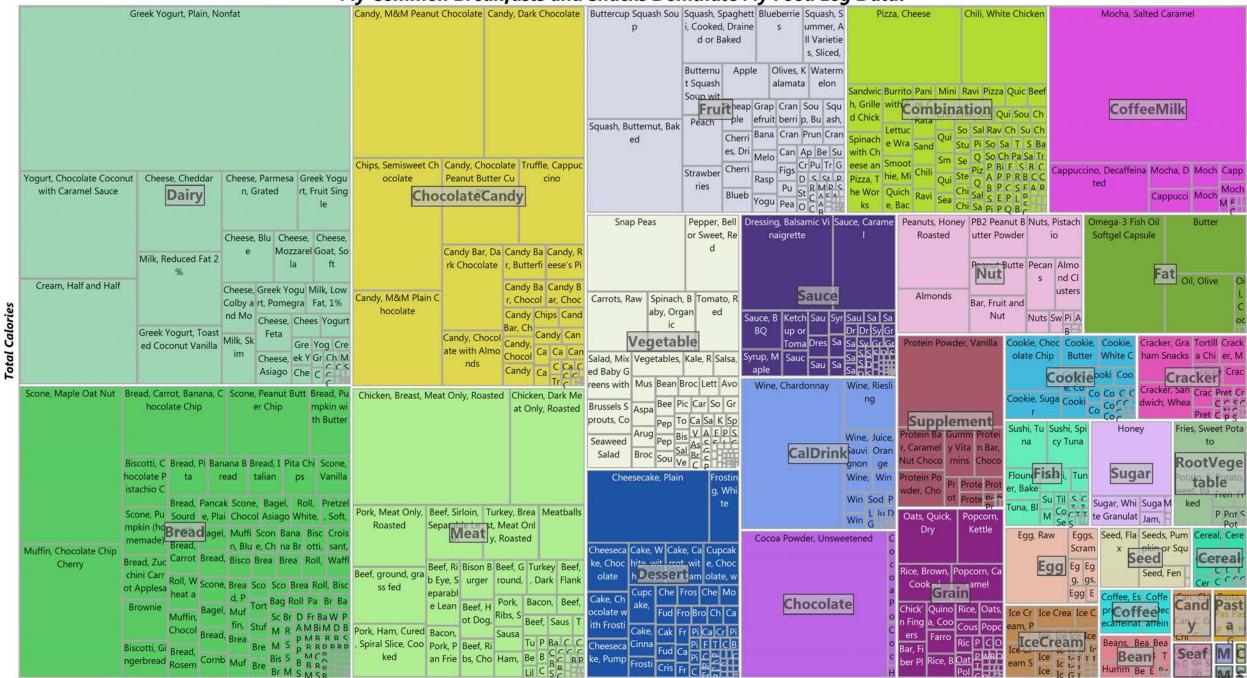

#### My Common Breakfasts and Snacks Dominate My Food Log Data!

Primary Food Category / Cleaned Item Name

My patterns change over time.

Primary Food Category / Cleaned Item Name

Sleep Efficiency

Sleep Duration (hr:m)