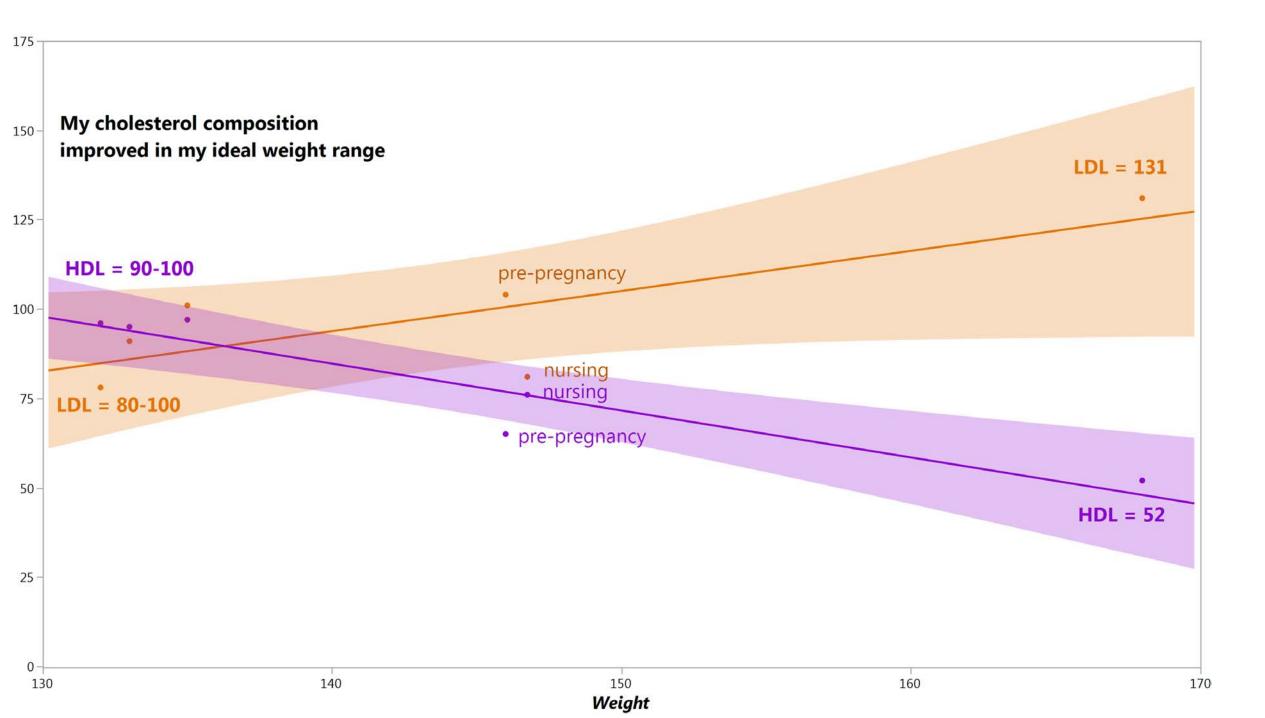

# Learning About Biases and Gaps in My Self-Collected Data

A Picture is Worth 1000 Calories

Shannon Conners, PhD Director of Dev Ops, JMP R&D, SAS



# You all inspired me to do more with my data!









H

## food logging

workout data





## cholesterol





SNPs

Find out what your DNA says about you and your family.

order now \$99



12:45

resting

HR



blood glucose







## A constellation of behaviors influences my (non-genetic) biomarkers.









## I am what (and how much) I eat.





My food log before apps



#### Tools to estimate portion size

| _          |           |                                                |                                             | Primary Food |                       |          | _   |      |         |
|------------|-----------|------------------------------------------------|---------------------------------------------|--------------|-----------------------|----------|-----|------|---------|
| Date       | Meal      | Item Name                                      | Cleaned Item Name                           | Category     | Cleaned Food Category | Calories | Fat | Carb | Protein |
| 12/21/2010 | Breakfast | Honey                                          | Honey