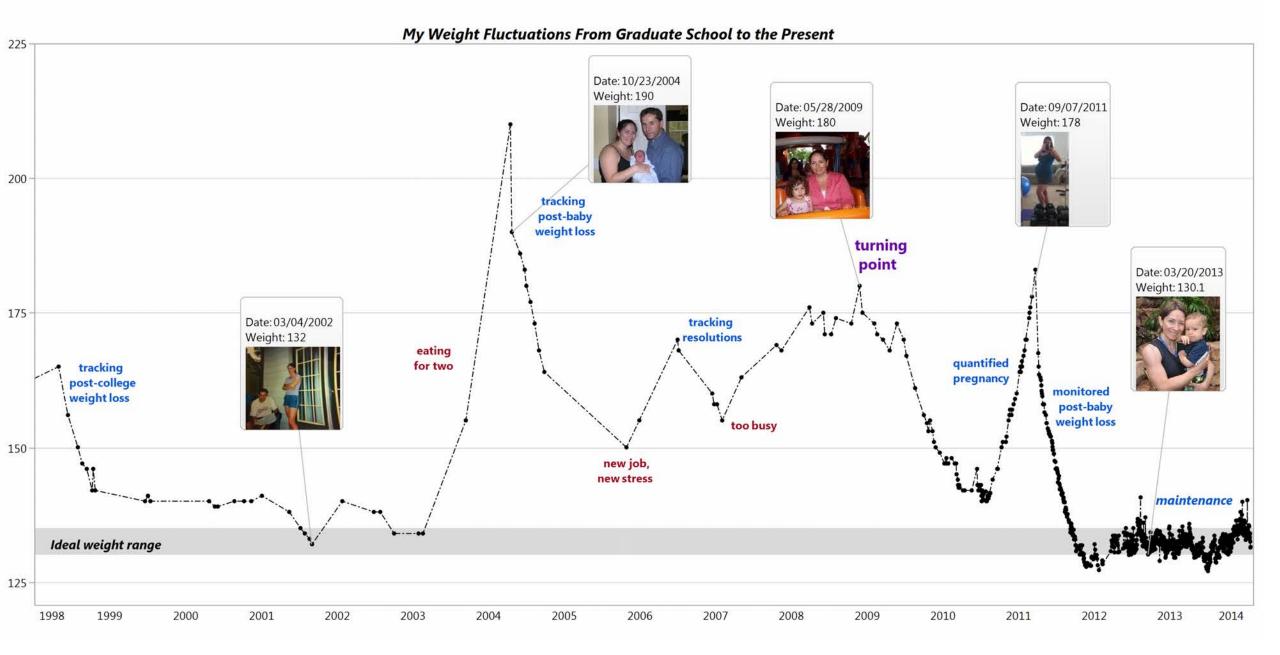

## A constellation of behaviors influences my (non-genetic) biomarkers.

## I am what (and how much) I eat.

My food log before apps