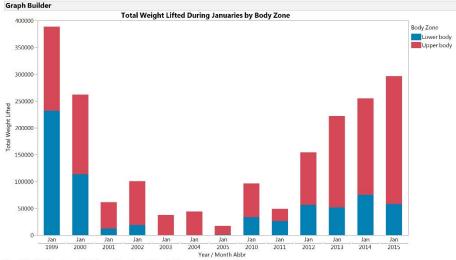

Where(Year = 1999, 2000, 2012, 2013, 2014, 2015 and Month Abbr = Jan)

Where(Month Abbr = Jan and Body Zone = Lower body, Upper body)