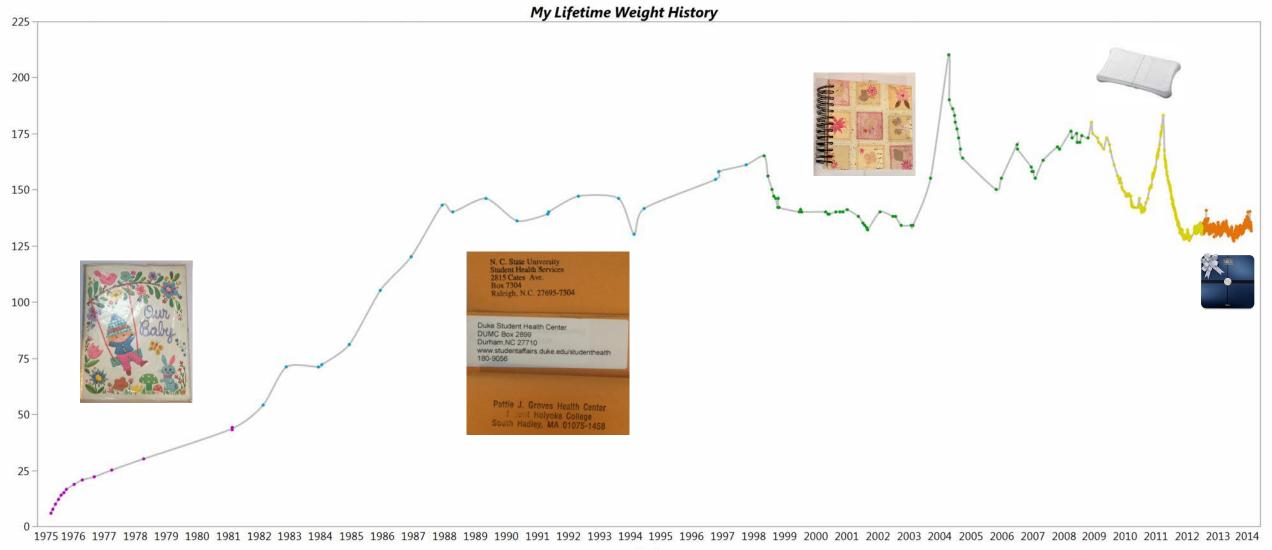

## A constellation of behaviors influences my (non-genetic) biomarkers.

## I am what (and how much) I eat.

My food log before apps