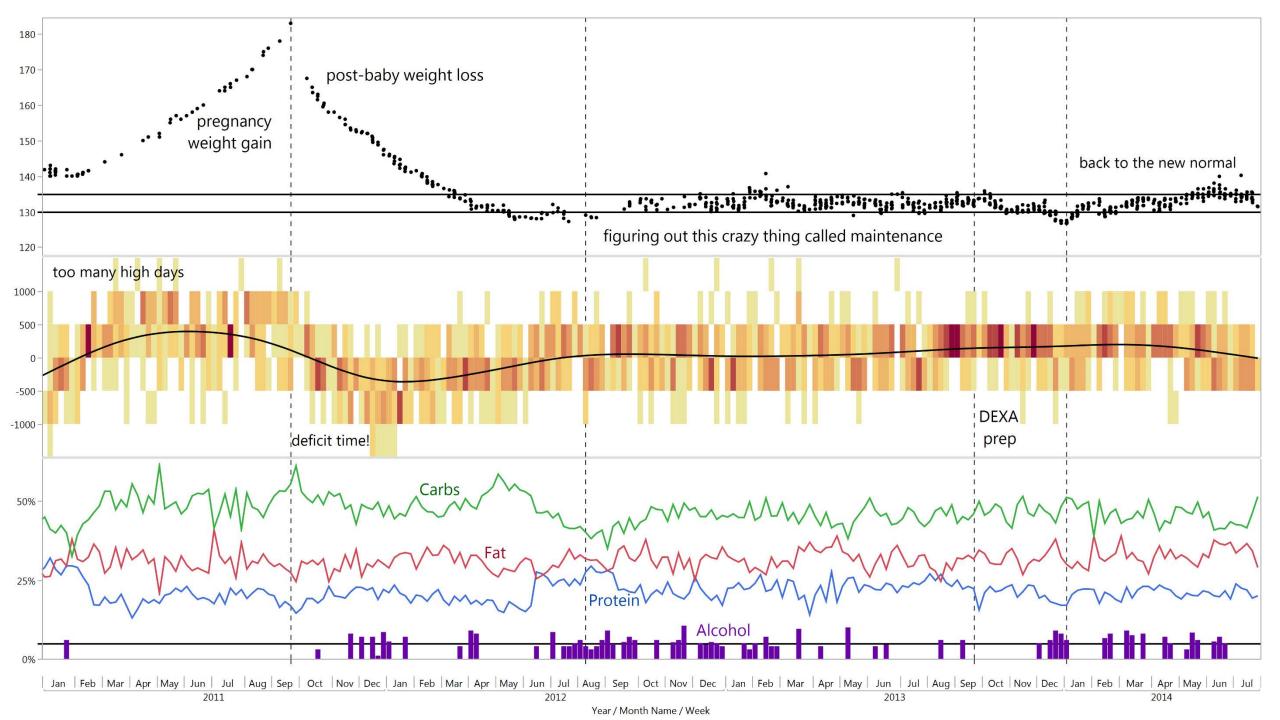

## I am what (and how much) I eat.

My food log before apps

#### My Common Breakfasts and Snacks Dominate My Food Log Data!

Primary Food Category / Cleaned Item Name

My patterns change over time.

Primary Food Category / Cleaned Item Name

Sleep Efficiency

Sleep Duration (hr:m)

My unique device wear patterns caused systematic bias in my data.