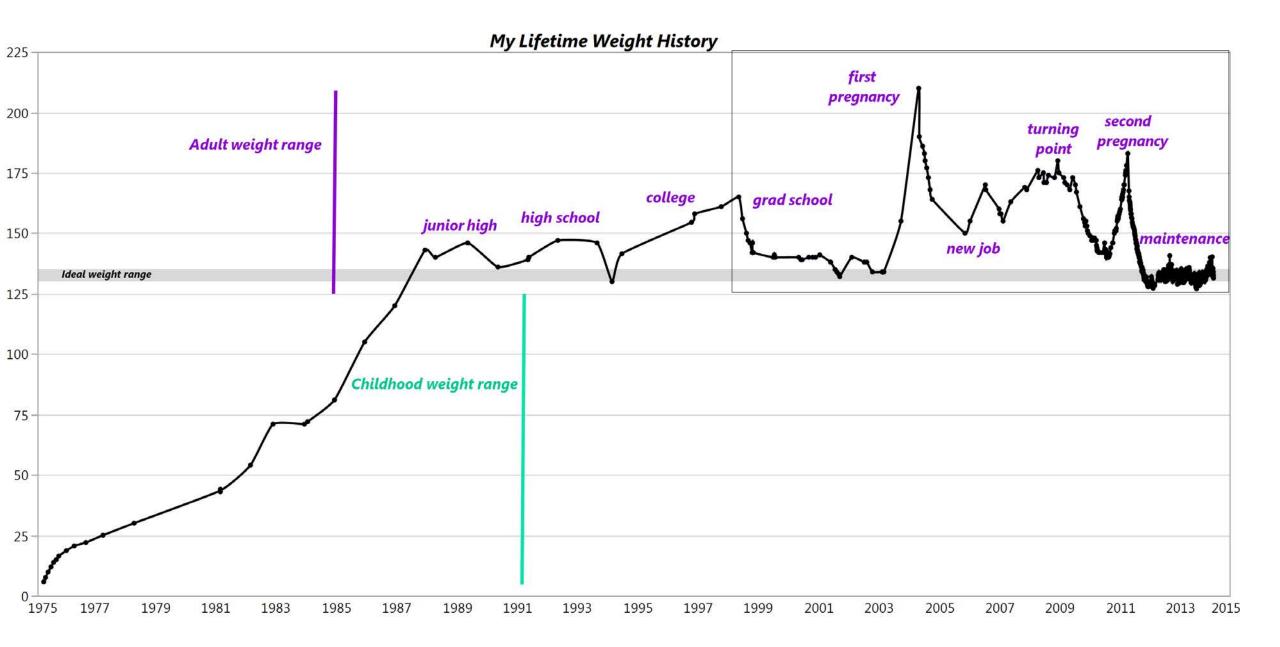

## A constellation of behaviors influences my (non-genetic) biomarkers.

## I am what (and how much) I eat.

My food log before apps