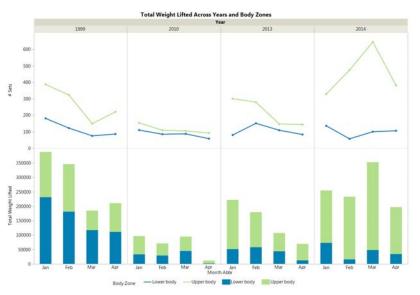

Where(Year = 1999, 2000, 2012, 2013, 2014, 2015 and Month Abbr = Jan)

Where(Month Abbr = Jan and Body Zone = Lower body, Upper body)