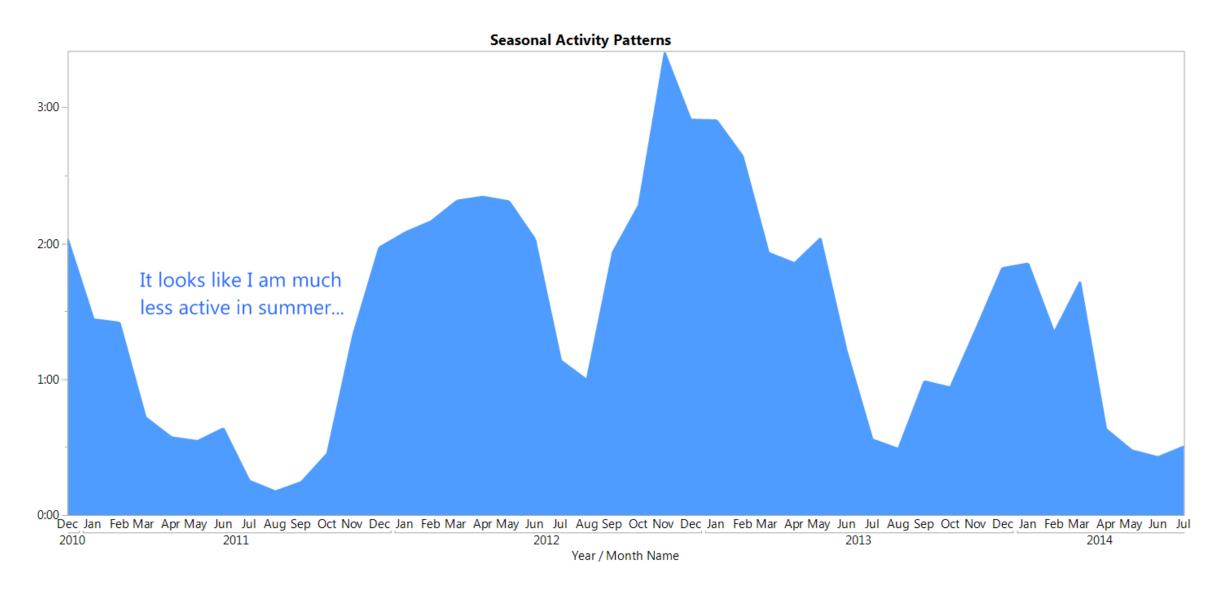

|
| 6 Asian Medley Vegetables                   |   |                                       |          |                     |
| 2 Vegetable                                 |   |                                       |          |                     |
| 2 Artichoke Hearts, in Brine                |   |                                       |          |                     |
| 2 Artichoko Marinatad                       |   |                                       | •        | ]                   |

#### My Common Breakfasts and Snacks Dominate My Food Log Data!



Primary Food Category / Cleaned Item Name

My patterns change over time.



Primary Food Category / Cleaned Item Name



Sleep Efficiency

Sleep Duration (hr:m)

My unique device wear patterns caused systematic bias in my data.





#### Measurements of Physical Activity Are Confounded By Trying to Avoid Armband Tan Lines

Mean Time Onbody





Year / Month Abbr

I have only scratched the surface in combining my data.



## Quantified self practices also work for the uninitiated.



Fall 2009



Fall 2015

- Special thanks to Xan Gregg
- Where to find me
  - Office Hours @ QS15
  - jmp.com/blog, Fitness and Food series
  - weighthistory.wordpress.com
  - Twitter: @ShannonConners







Where(Year = 1999, 2000, 2012, 2013, 2014, 2015 and Month Abbr = Jan)



Where(Month Abbr = Jan and Body Zone = Lower body, Upper body)