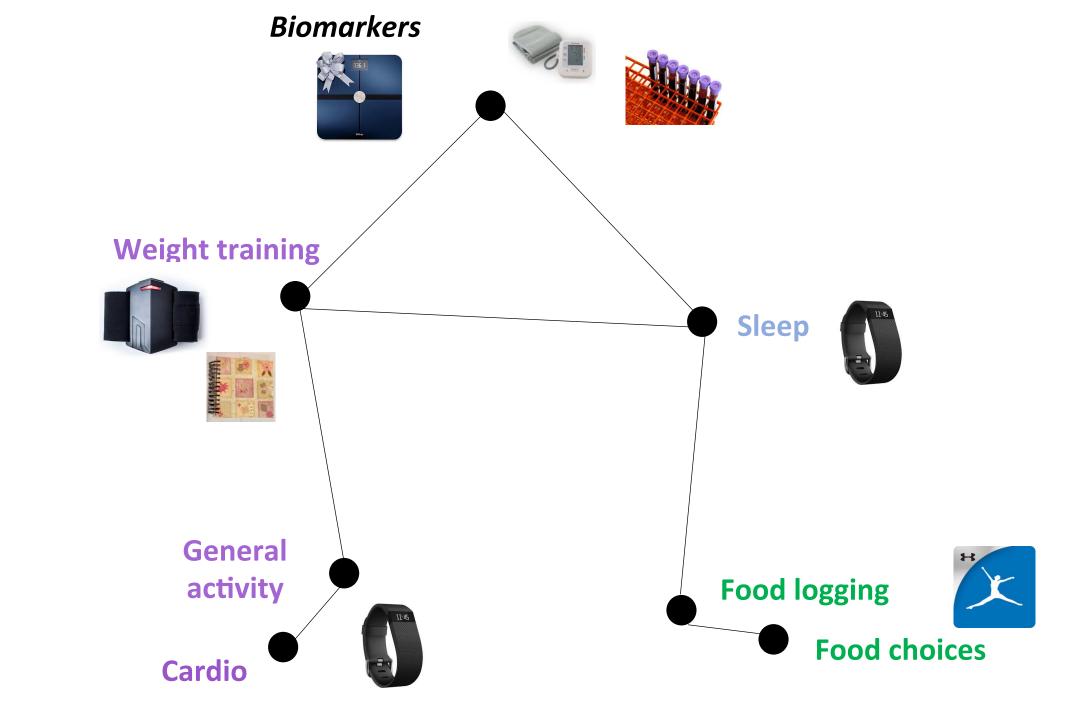

## cholesterol

SNPs

Find out what your DNA says about you and your family.

order now \$99

12:45

resting

HR

blood glucose

## A constellation of behaviors influences my (non-genetic) biomarkers.