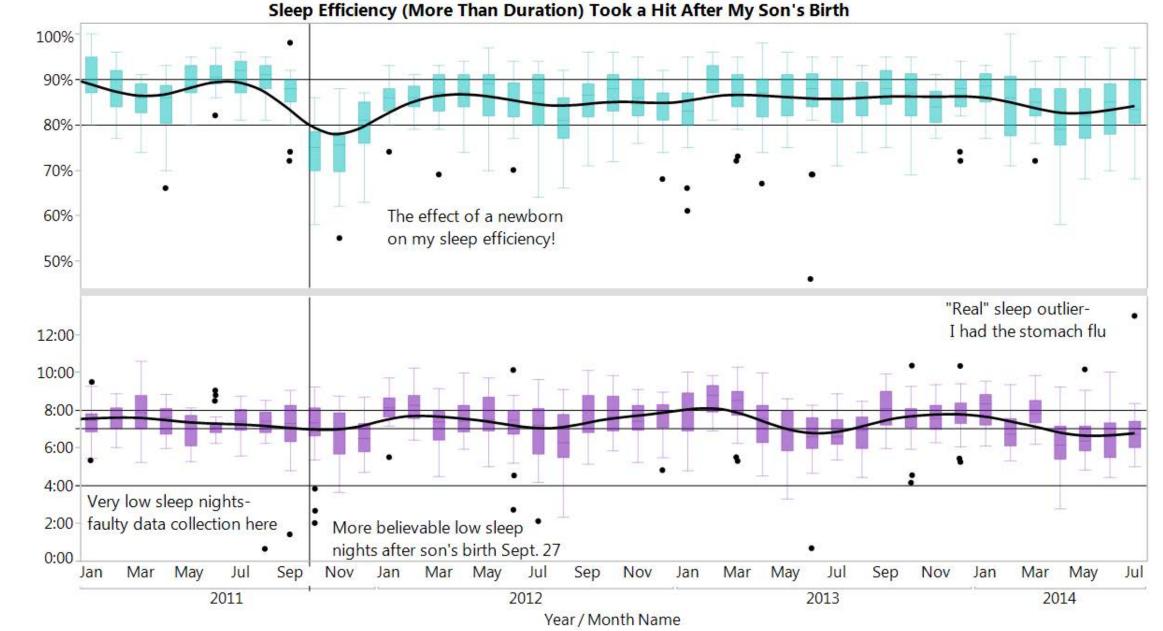

ke, Hearts, Cooked, Drained       |   |                                       |          |                     |
| 6 Asian Medley Vegetables                   |   |                                       |          |                     |
| 2 Vegetable                                 |   |                                       |          |                     |
| 2 Artichoke Hearts, in Brine                |   |                                       |          |                     |
| 2 Artichoko Marinatad                       |   |                                       | •        | ]                   |

#### My Common Breakfasts and Snacks Dominate My Food Log Data!



Primary Food Category / Cleaned Item Name

My patterns change over time.



Primary Food Category / Cleaned Item Name



Sleep Efficiency

Sleep Duration (hr:m)

My unique device wear patterns caused systematic bias in my data.





#### Measurements of Physical Activity Are Confounded By Trying to Avoid Armband Tan Lines

Mean Time Onbody





Year / Month Abbr

I have only scratched the surface in combining my data.



## Quantified self practices also work for the uninitiated.



Fall 2009



Fall 2015

- Special thanks to Xan Gregg
- Where to find me
  - Office Hours @ QS15
  - jmp.com/blog, Fitness and Food series
  - weighthistory.wordpress.com
  - Twitter: @ShannonConners







Where(Year = 1999, 2000, 2012, 2013, 2014, 2015 and Month Abbr = Jan)



Where(Month Abbr = Jan and Body Zone = Lower body, Upper body)