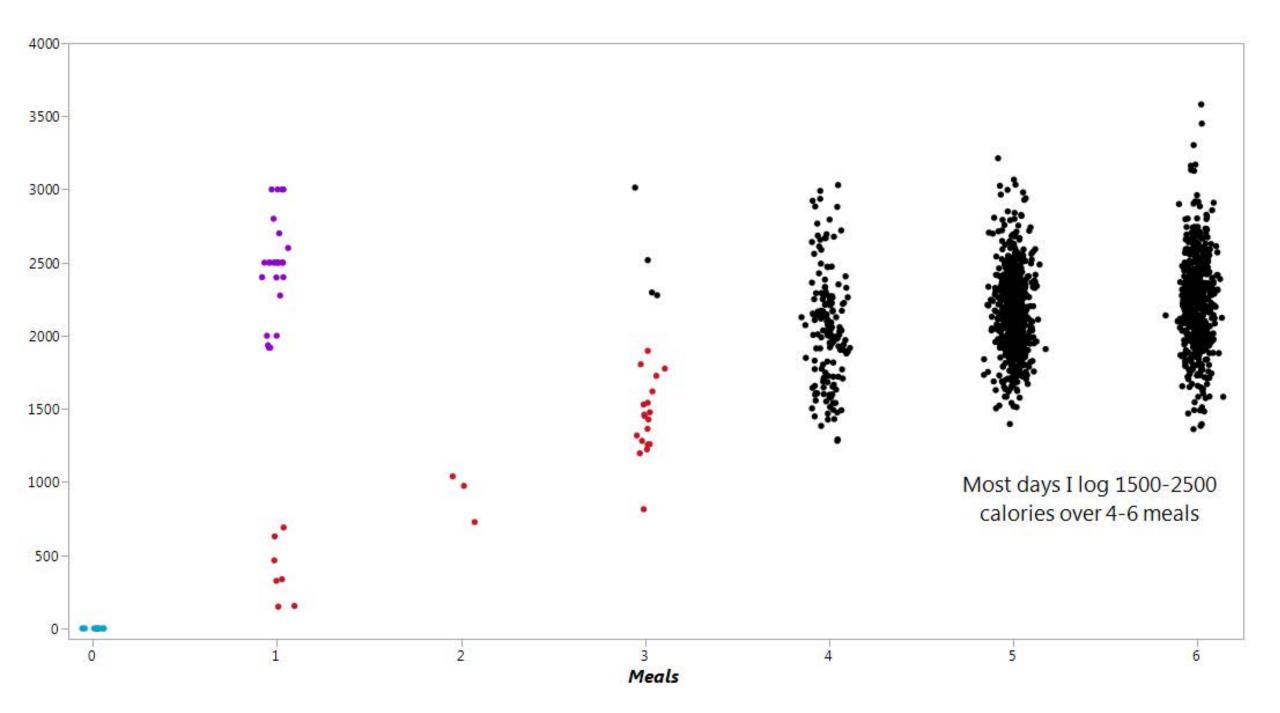

#### My Common Breakfasts and Snacks Dominate My Food Log Data!

Primary Food Category / Cleaned Item Name

My patterns change over time.

Primary Food Category / Cleaned Item Name

Sleep Efficiency

Sleep Duration (hr:m)