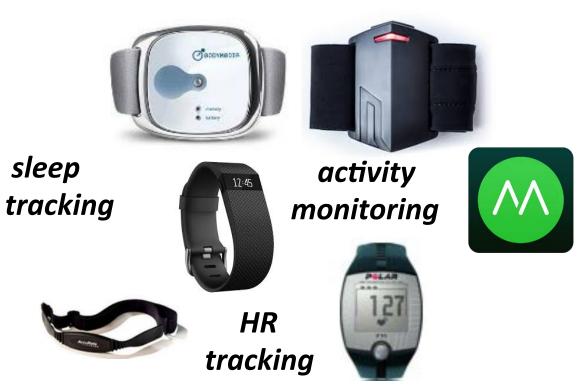

## cholesterol

SNPs

Find out what your DNA says about you and your family.

order now \$99

12:45

resting

HR

blood glucose

## A constellation of behaviors influences my (non-genetic) biomarkers.