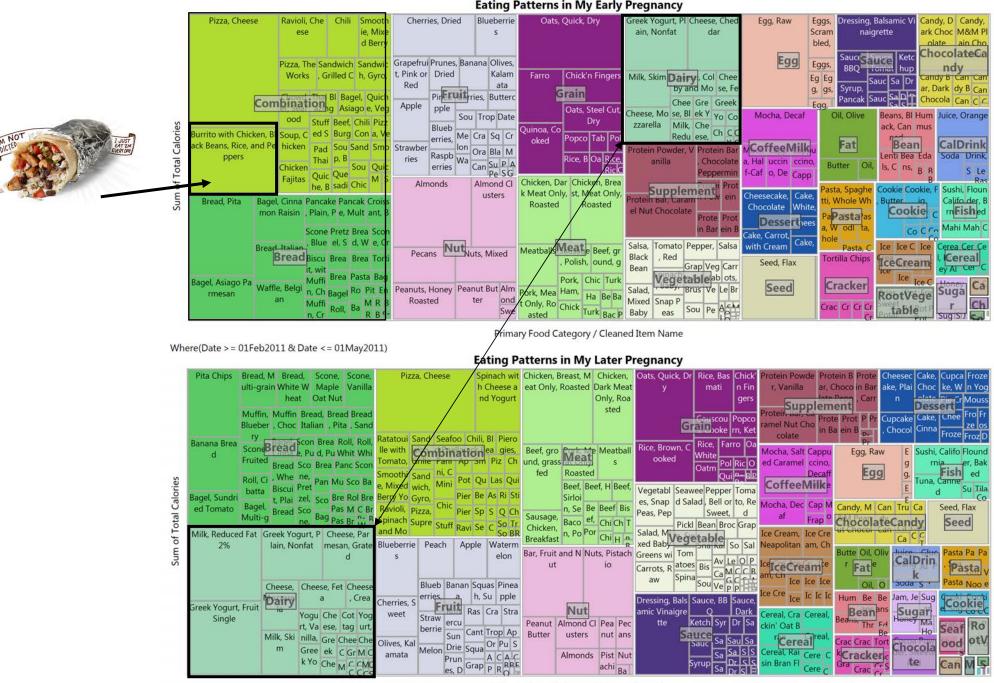

#### My Common Breakfasts and Snacks Dominate My Food Log Data!

Primary Food Category / Cleaned Item Name

My patterns change over time.

Primary Food Category / Cleaned Item Name

Sleep Efficiency

Sleep Duration (hr:m)