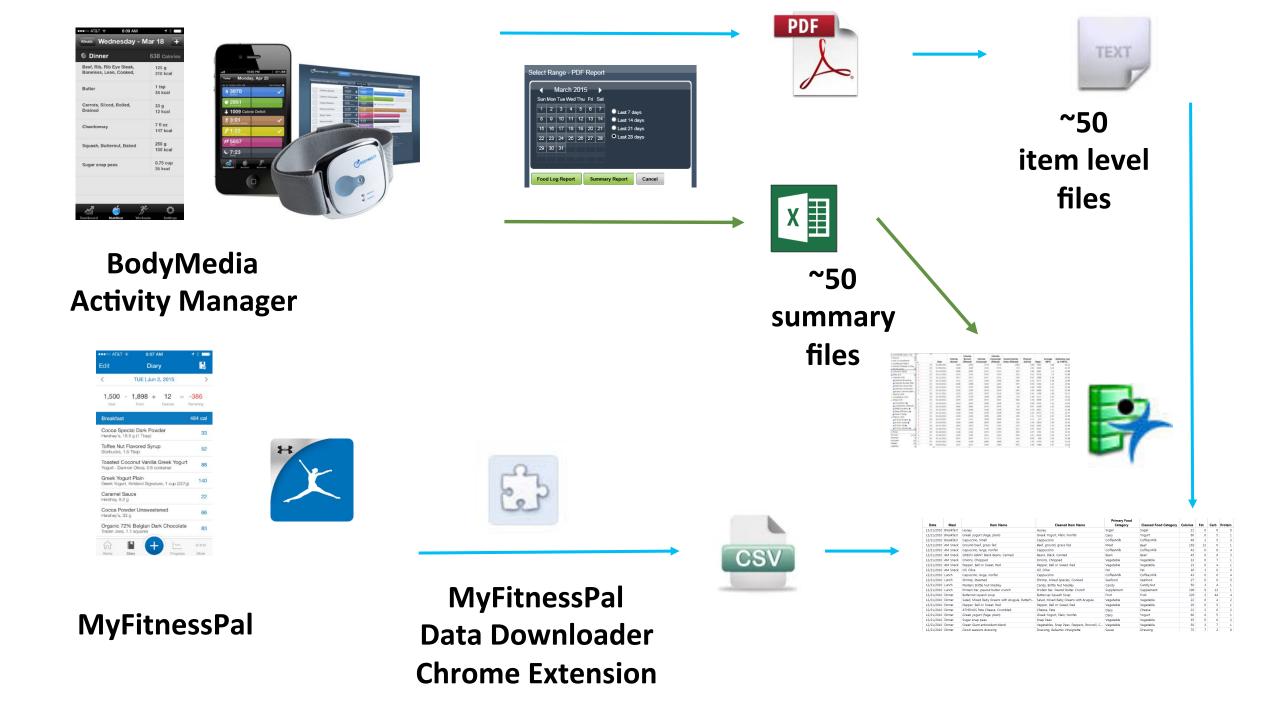

#### Tools to estimate portion size

| _          |           |                                                |                                             | Primary Food |                       |          | _   |      |         |
|------------|-----------|------------------------------------------------|---------------------------------------------|--------------|-----------------------|----------|-----|------|---------|
| Date       | Meal      | Item Name                                      | Cleaned Item Name                           | Category     | Cleaned Food Category | Calories | Fat | Carb | Protein |
| 12/21/2010 | Breakfast | Honey                                          | Honey                                       | Sugar        | Sugar                 | 21       | 0   | 6    | 0       |
| 12/21/2010 | Breakfast | Greek yogurt (Fage, plain)                     | Greek Yogurt, Plain, Nonfat                 | Dairy        | Yogurt                | 60       | 0   | 5    | 1       |
| 12/21/2010 | Breakfast | Capuccino, Small                               | Cappuccino                                  | CoffeeMilk   | Coffee,Milk           | 49       | 2   | 5    | 3       |
| 12/21/2010 | AM Snack  | Ground beef, grass fed                         | Beef, ground, grass fed                     | Meat         | Beef                  | 162      | 12  | 0    | 1       |
| 12/21/2010 | AM Snack  | Capuccino, large, nonfat                       | Cappuccino                                  | CoffeeMilk   | Coffee,Milk           | 43       | 0   | 6    | 4       |
| 12/21/2010 | AM Snack  | GREEN GIANT Black Beans, Canned                | Beans, Black, Canned                        | Bean         | Bean                  | 45       | 0   | 9    | 3       |
| 12/21/2010 | AM Snack  | Onions, Chopped                                | Onions, Chopped                             | Vegetable    | Vegetable             | 32       | 0   | 7    | 1       |
| 12/21/2010 | AM Snack  | Pepper, Bell or Sweet, Red                     | Pepper, Bell or Sweet, Red                  | Vegetable    | Vegetable             | 23       | 0   | 4    | 1       |
| 12/21/2010 | AM Snack  | Oil, Olive                                     | Oil, Olive                                  | Fat          | Fat                   | 30       | 3   | 0    | 0       |
| 12/21/2010 | Lunch     | Capuccino, large, nonfat                       | Cappuccino                                  | CoffeeMilk   | Coffee,Milk           | 43       | 0   | 6    | 4       |
| 12/21/2010 | Lunch     | Shrimp, Steamed                                | Shrimp, Mixed Species, Cooked               | Seafood      | Seafood               | 27       | 0   | 0    | 5       |
| 12/21/2010 | Lunch     | Planters Brittle Nut Medley                    | Candy, Brittle Nut Medley                   | Candy        | Candy,Nut             | 50       | 3   | 4    | 1       |
| 12/21/2010 | Lunch     | Protein bar, peanut butter crunch              | Protein Bar, Peanut Butter Crunch           | Supplement   | Supplement            | 190      | 9   | 13   | 1       |
| 12/21/2010 | Dinner    | Butternut squash soup                          | Buttercup Squash Soup                       | Fruit        | Fruit                 | 220      | 2   | 44   | 4       |
| 12/21/2010 | Dinner    | Salad, Mixed Baby Greens with Arugula, Butterh | Salad, Mixed Baby Greens with Arugula       | Vegetable    | Vegetable             | 22       | 0   | 4    | 2       |
| 12/21/2010 | Dinner    | Pepper, Bell or Sweet, Red                     | Pepper, Bell or Sweet, Red                  | Vegetable    | Vegetable             | 26       | 0   | 5    | 1       |
| 12/21/2010 | Dinner    | ATHENOS Feta Cheese, Crumbled                  | Cheese, Feta                                | Dairy        | Cheese                | 22       | 2   | 0    | 2       |
| 12/21/2010 | Dinner    | Greek yogurt (Fage, plain)                     | Greek Yogurt, Plain, Nonfat                 | Dairy        | Yogurt                | 60       | 0   | 5    | 1       |
| 12/21/2010 | Dinner    | Sugar snap peas                                | Snap Peas                                   | Vegetable    | Vegetable             | 35       | 0   | 6    | 2       |
| 12/21/2010 | Dinner    | Green Giant antioxidant blend                  | Vegetables, Snap Peas, Peppers, Broccoli, C | Vegetable    | Vegetable             | 50       | 3   | 7    | 1       |
| 12/21/2010 | Dinner    | Good seasons dressing                          | Dressing, Balsamic Vinaigrette              | Sauce        | Dressing              | 75       | 7   | 2    | 0       |

### My imported food log

| 📝 Recode - JMP                        |                                |                                                |   | _ 0 🔀               |
|---------------------------------------|--------------------------------|------------------------------------------------|---|---------------------|
| ⊿ <b>⊡Item Name</b>                   |                                |                                                | * | Done 🔻              |
| 94 Values in 84 Groups (1045          | hidden)                        |                                                |   | Cancel              |
| Count Old Value                       |                                | New Value                                      |   |                     |
| 8 ATLANTA BREAD Co                    | okie, White Chocolate Macadami | ATLANTA BREAD Cookie, White Chocolate Macadami |   | Undo Redo           |
| 32 Biscotti, Chocolate P              | Pistachio Chocolate Chip       | Biscotti, Chocolate                            |   | Filter chocolate    |
| 12 Biscotti, Chocolate P              | Peppermint                     |                                                |   |                     |
| 9 Biscotti, Chocolate                 |                                |                                                |   | Show only Grouped   |
| 108 Bread, Carrot, Banar              | na, Chocolate Chip             | Bread, Carrot, Banana, Chocolate Chip          |   | Show only Ungrouped |
| 5 Brownie, with Choco                 | 2                              | Brownie, with Chocolate Icing                  |   | Group               |
| 13 Cake, Cheesecake, G                |                                | Cake, Cheesecake, Chocolate                    |   |                     |
|                                       | , with Chocolate Frosting      | Cake, Cherry Fudge, with Chocolate Frosting    |   |                     |
|                                       | h Frosting, Ready to Eat       | Cake, Chocolate                                |   |                     |
| · · · · · · · · · · · · · · · · · · · | i Cake, Chocolate              |                                                |   |                     |
| 1 Cake, with Chocolat                 |                                |                                                | E |                     |
| 3 Candy Bar, Milk Cho                 |                                | Candy Bar, Milk Chocolate                      |   |                     |
| · · · · · · · · · · · · · · · · · · · | M&M's, Mini Milk Chocolate     |                                                |   |                     |
|                                       | ocolate, with Rice Cereal      |                                                |   |                     |
| 1 Candy, Caramel, Ch                  |                                | Candy, Caramel, Chocolate Covered              |   |                     |
| 1 Candy, Chocolate M                  |                                | Candy, Chocolate Mint Nips                     |   |                     |
| 6 Candy, Chocolate To                 |                                | Candy, Chocolate Toffee                        |   |                     |
| 407 Chips, Chocolate, Se              |                                | Candy, Dark Chocolate                          |   |                     |
| 90 Candy, Dark Chocol                 |                                |                                                |   |                     |
| 90 Dark Chocolate bar                 |                                |                                                |   |                     |
| 26 Dark Melting Choco                 | late                           |                                                |   |                     |
| 7 Dark Chocolate                      |                                |                                                |   |                     |