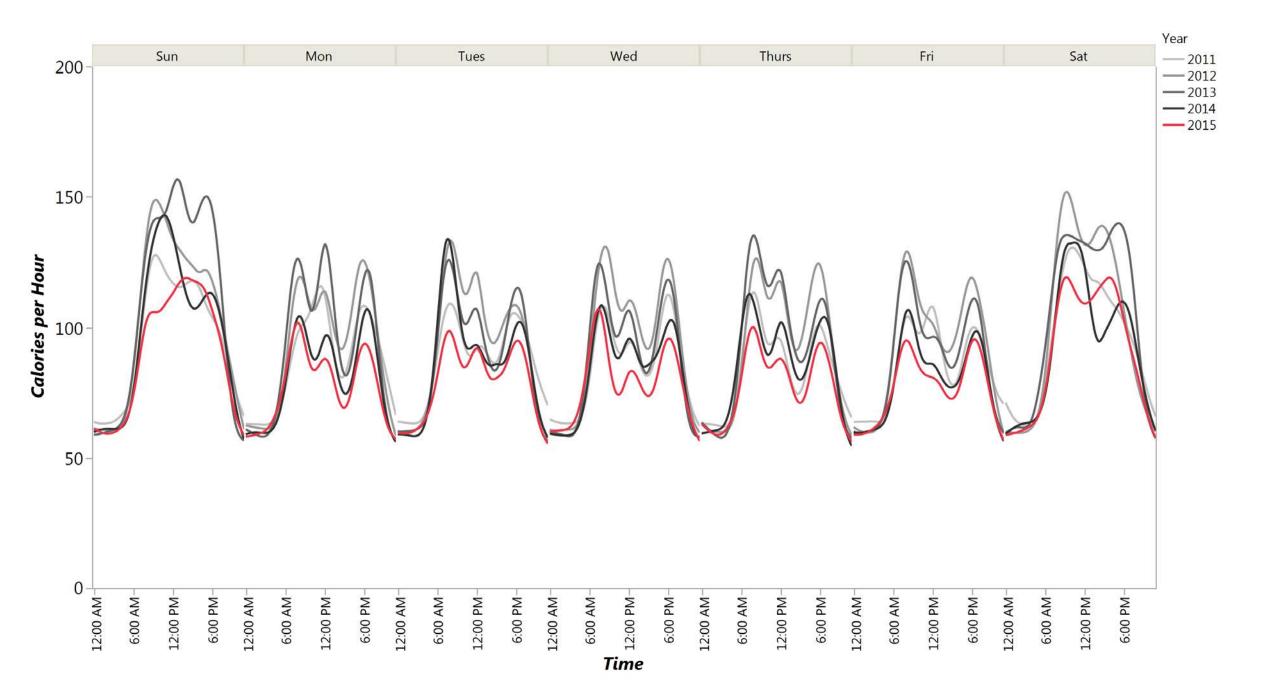

#### My Common Breakfasts and Snacks Dominate My Food Log Data!

Primary Food Category / Cleaned Item Name

My patterns change over time.

Primary Food Category / Cleaned Item Name

Sleep Efficiency

Sleep Duration (hr:m)