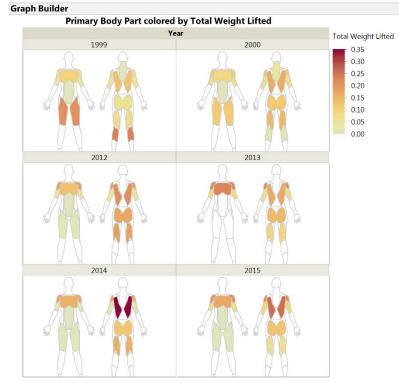

| •        | ]                   |

#### My Common Breakfasts and Snacks Dominate My Food Log Data!



Primary Food Category / Cleaned Item Name

My patterns change over time.



Primary Food Category / Cleaned Item Name



Sleep Efficiency

Sleep Duration (hr:m)

My unique device wear patterns caused systematic bias in my data.





#### Measurements of Physical Activity Are Confounded By Trying to Avoid Armband Tan Lines

Mean Time Onbody





Year / Month Abbr

I have only scratched the surface in combining my data.



## Quantified self practices also work for the uninitiated.



Fall 2009



Fall 2015

- Special thanks to Xan Gregg
- Where to find me
  - Office Hours @ QS15
  - jmp.com/blog, Fitness and Food series
  - weighthistory.wordpress.com
  - Twitter: @ShannonConners







Where(Year = 1999, 2000, 2012, 2013, 2014, 2015 and Month Abbr = Jan)



Where(Month Abbr = Jan and Body Zone = Lower body, Upper body)