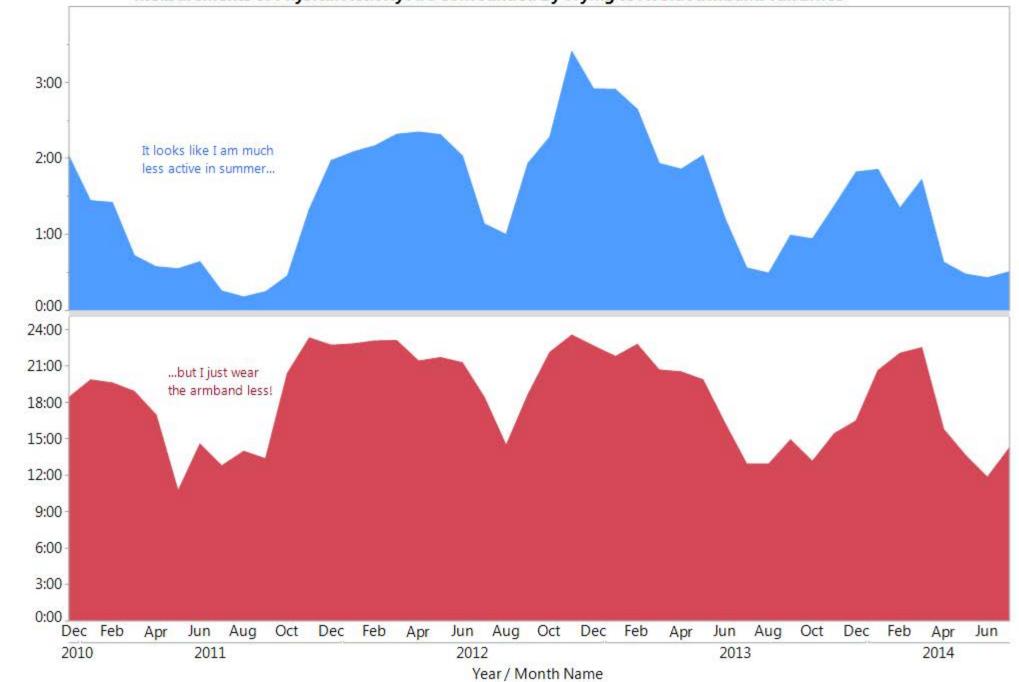

My unique device wear patterns caused systematic bias in my data.

#### Measurements of Physical Activity Are Confounded By Trying to Avoid Armband Tan Lines

Mean Time Onbody

Year / Month Abbr

I have only scratched the surface in combining my data.