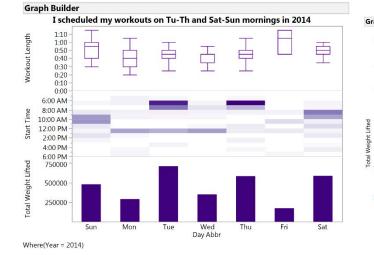

#### Measurements of Physical Activity Are Confounded By Trying to Avoid Armband Tan Lines

Mean Time Onbody

Year / Month Abbr

I have only scratched the surface in combining my data.