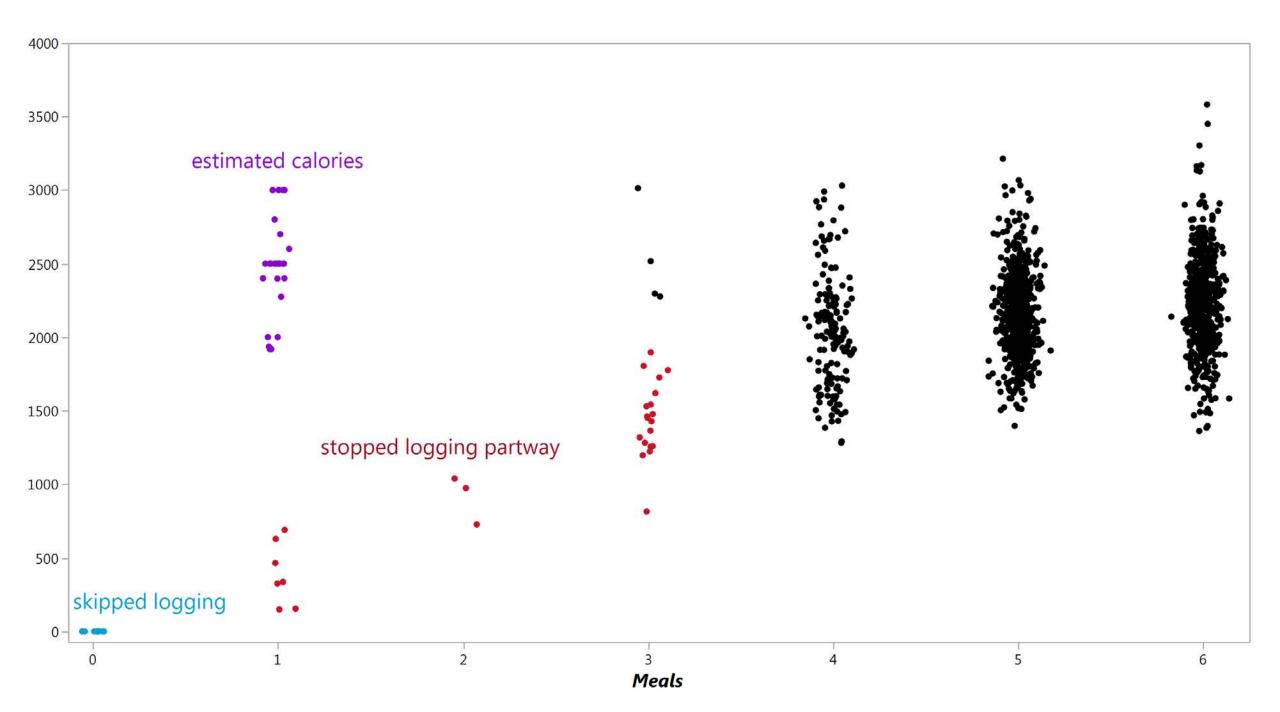

## I am what (and how much) I eat.

My food log before apps

#### Tools to estimate portion size

| _          |           |                                                |                                             | Primary Food |                       |          | _   |      |         |
|------------|-----------|------------------------------------------------|---------------------------------------------|--------------|-----------------------|----------|-----|------|---------|
| Date       | Meal      | Item Name                                      | Cleaned Item Name                           | Category     | Cleaned Food Category | Calories | Fat | Carb | Protein |
| 12/21/2010 | Breakfast | Honey                                          | Honey                                       | Sugar        | Sugar                 | 21       | 0   | 6    | 0       |
| 12/21/2010 | Breakfast | Greek yogurt (Fage, plain)                     | Greek Yogurt, Plain, Nonfat                 | Dairy        | Yogurt                | 60       | 0   | 5    | 1       |
| 12/21/2010 | Breakfast | Capuccino, Small                               | Cappuccino                                  | CoffeeMilk   | Coffee,Milk           | 49       | 2   | 5    | 3       |
| 12/21/2010 | AM Snack  | Ground beef, grass fed                         | Beef, ground, grass fed                     | Meat         | Beef                  | 162      | 12  | 0    | 1       |
| 12/21/2010 | AM Snack  | Capuccino, large, nonfat                       | Cappuccino                                  | CoffeeMilk   | Coffee,Milk           | 43       | 0   | 6    | 4       |
| 12/21/2010 | AM Snack  | GREEN GIANT Black Beans, Canned                | Beans, Black, Canned                        | Bean         | Bean                  | 45       | 0   | 9    | 3       |
| 12/21/2010 | AM Snack  | Onions, Chopped                                | Onions, Chopped                             | Vegetable    | Vegetable             | 32       | 0   | 7    | 1       |
| 12/21/2010 | AM Snack  | Pepper, Bell or Sweet, Red                     | Pepper, Bell or Sweet, Red                  | Vegetable    | Vegetable             | 23       | 0   | 4    | 1       |
| 12/21/2010 | AM Snack  | Oil, Olive                                     | Oil, Olive                                  | Fat          | Fat                   | 30       | 3   | 0    | 0       |
| 12/21/2010 | Lunch     | Capuccino, large, nonfat                       | Cappuccino                                  | CoffeeMilk   | Coffee,Milk           | 43       | 0   | 6    | 4       |
| 12/21/2010 | Lunch     | Shrimp, Steamed                                | Shrimp, Mixed Species, Cooked               | Seafood      | Seafood               | 27       | 0   | 0    | 5       |
| 12/21/2010 | Lunch     | Planters Brittle Nut Medley                    | Candy, Brittle Nut Medley                   | Candy        | Candy,Nut             | 50       | 3   | 4    | 1       |
| 12/21/2010 | Lunch     | Protein bar, peanut butter crunch              | Protein Bar, Peanut Butter Crunch           | Supplement   | Supplement            | 190      | 9   | 13   | 1       |
| 12/21/2010 | Dinner    | Butternut squash soup                          | Buttercup Squash Soup                       | Fruit        | Fruit                 | 220      | 2   | 44   | 4       |
| 12/21/2010 | Dinner    | Salad, Mixed Baby Greens with Arugula, Butterh | Salad, Mixed Baby Greens with Arugula       | Vegetable    | Vegetable             | 22       | 0   | 4    | 2       |
| 12/21/2010 | Dinner    | Pepper, Bell or Sweet, Red                     | Pepper, Bell or Sweet, Red                  | Vegetable    | Vegetable             | 26       | 0   | 5    | 1       |
| 12/21/2010 | Dinner    | ATHENOS Feta Cheese, Crumbled                  | Cheese, Feta                                | Dairy        | Cheese                | 22       | 2   | 0    | 2       |
| 12/21/2010 | Dinner    | Greek yogurt (Fage, plain)                     | Greek Yogurt, Plain, Nonfat                 | Dairy        | Yogurt                | 60       | 0   | 5    | 1       |
| 12/21/2010 | Dinner    | Sugar snap peas                                | Snap Peas                                   | Vegetable    | Vegetable             | 35       | 0   | 6    | 2       |
| 12/21/2010 | Dinner    | Green Giant antioxidant blend                  | Vegetables, Snap Peas, Peppers, Broccoli, C | Vegetable    | Vegetable             | 50       | 3   | 7    | 1       |
| 12/21/2010 | Dinner    | Good seasons dressing                          | Dressing, Balsamic Vinaigrette              | Sauce        | Dressing              | 75       | 7   | 2    | 0       |