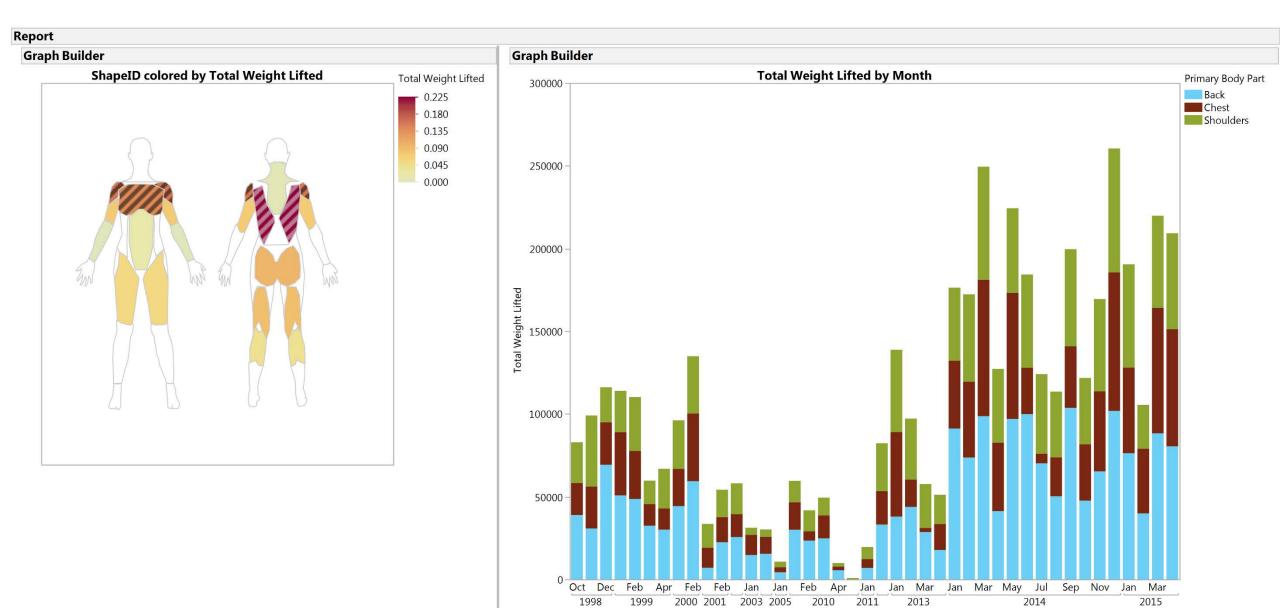

Where(Year = 1999, 2000, 2012, 2013, 2014, 2015 and Month Abbr = Jan)

Where(Month Abbr = Jan and Body Zone = Lower body, Upper body)