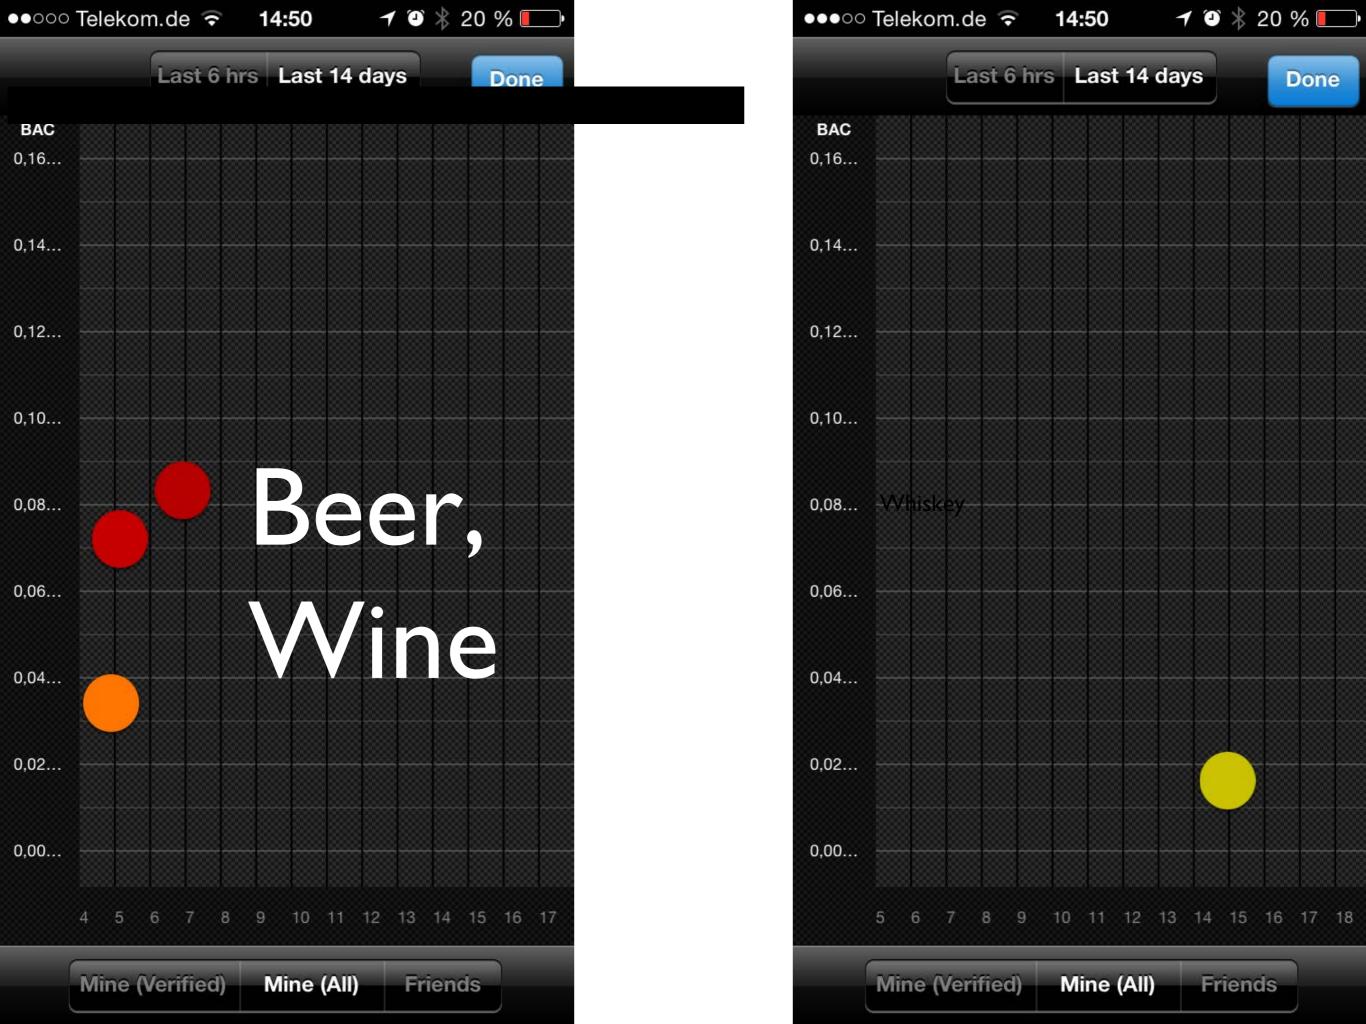

dup 16:30 17:00 Show & Tell 17:00 17:00 vorbereitet Buch Buch Klärung TV Team bei... 18:00 18:00 18:00 18:00 Telefonat Walter Dinner Dinner Dinner 18:30 Buch 19:00 Präsentationen Aufgaben planen Aufgab... Telefon... Aufgabe... 19:15 Unterlagen SEP ans... Steuer Dinner 20:00 20:00 20:00 20:00 Aufgabe... Austausch Arne, Self DIV 20.20

#### Q1/2014



Image: Florian Schumacher

Q I Goals
Eat Healthy
Get in Shape
Increase Performance





|               | Gesamt | Ziel |
|---------------|--------|------|
| Kohlenhydrate | 36%    | 50%  |
| Fette         | 54%    | 30%  |
| Eiweiß        | 10%    | 20%  |

































OI Goals

# Eat Healthy Get in Shape Increase Performance

#### Weightlifting rocks!









OI Goals

# Eat Healthy Get in Shape Increase Performance













#### Trigger Sleep

O2 Goals

# Improve breath Improve monetization Push igrowdigital

@igrowdigital

www.igrowdigital.com

schumacher@igrowdigital.com



## Quantified Self Europe 2014