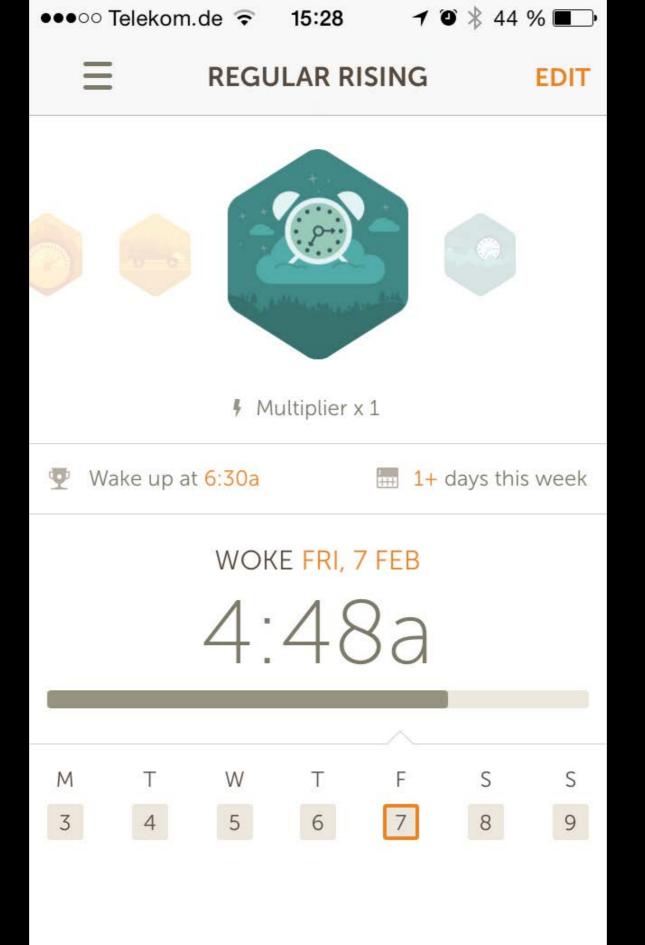

p 16:30 17:00 Show & Tell 17:00 17:00 vorbereitet Buch Buch Klärung TV Team bei... 18:00 18:00 18:00 18:00 Telefonat Walter Dinner Dinner Dinner 18:30 Buch 19:00 Präsentationen Aufgaben planen Aufgab... Telefon... Aufgabe... 19:15 Unterlagen SEP ans... Steuer Dinner 20:00 20:00 20:00 20:00 Aufgabe... Austausch Arne, Self DIV 20.20

#### Q1/2014



Image: Florian Schumacher

Q I Goals
Eat Healthy
Get in Shape
Increase Performance





|               | Gesamt | Ziel |
|---------------|--------|------|
| Kohlenhydrate | 36%    | 50%  |
| Fette         | 54%    | 30%  |
| Eiweiß        | 10%    | 20%  |

































OI Goals

# Eat Healthy Get in Shape Increase Performance

#### Weightlifting rocks!









OI Goals

# Eat Healthy Get in Shape Increase Performance













#### Trigger Sleep

O2 Goals

# Improve breath Improve monetization Push igrowdigital

@igrowdigital

www.igrowdigital.com

schumacher@igrowdigital.com



## Quantified Self Europe 2014