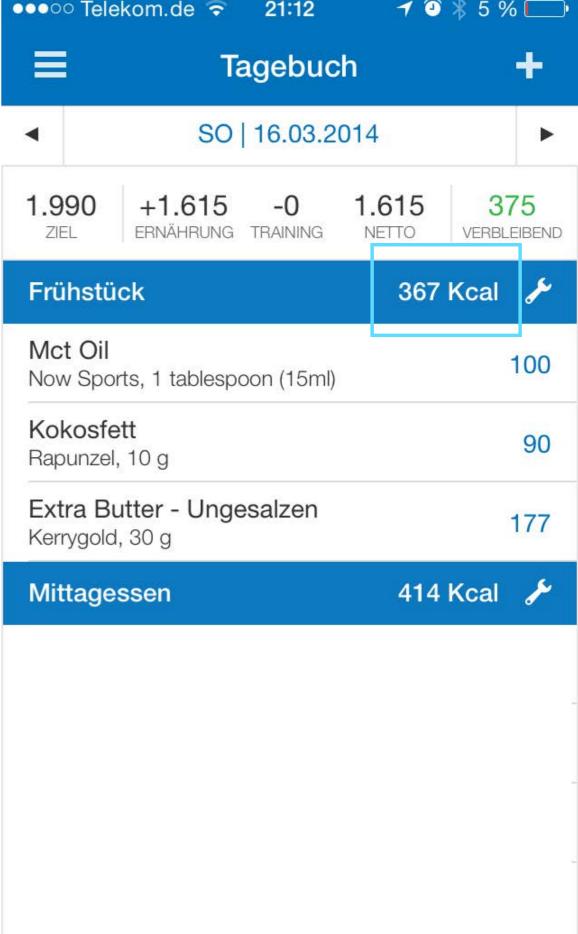

#### Q1/2014

Image: Florian Schumacher

Q I Goals
Eat Healthy
Get in Shape
Increase Performance

|               | Gesamt | Ziel |
|---------------|--------|------|
| Kohlenhydrate | 36%    | 50%  |
| Fette         | 54%    | 30%  |
| Eiweiß        | 10%    | 20%  |