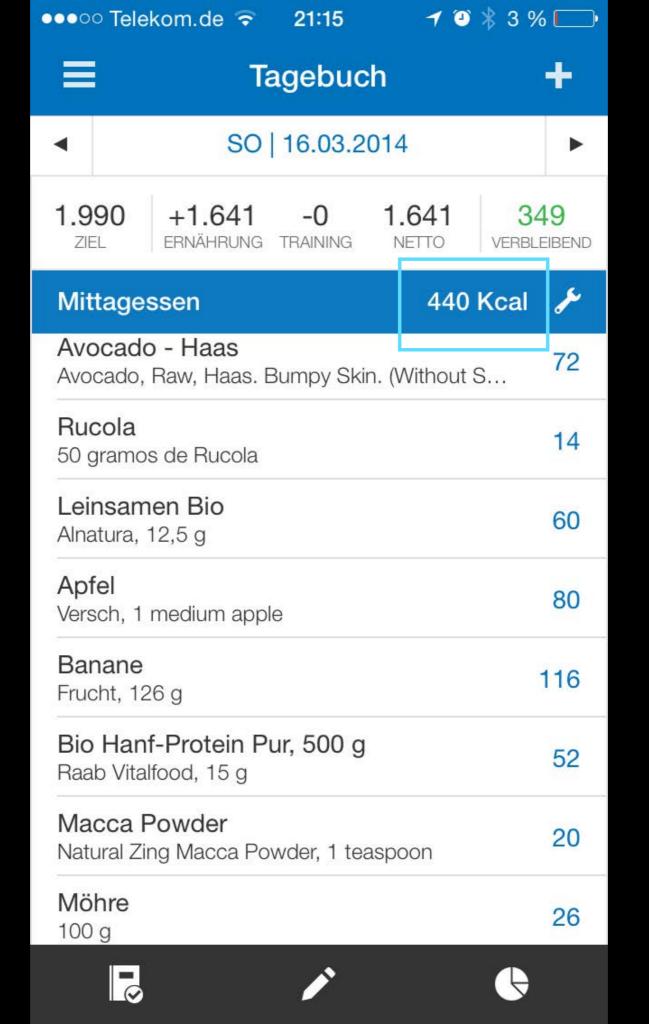

#### Q1/2014

Image: Florian Schumacher

Q I Goals
Eat Healthy
Get in Shape
Increase Performance

|               | Gesamt | Ziel |
|---------------|--------|------|
| Kohlenhydrate | 36%    | 50%  |
| Fette         | 54%    | 30%  |
| Eiweiß        | 10%    | 20%  |