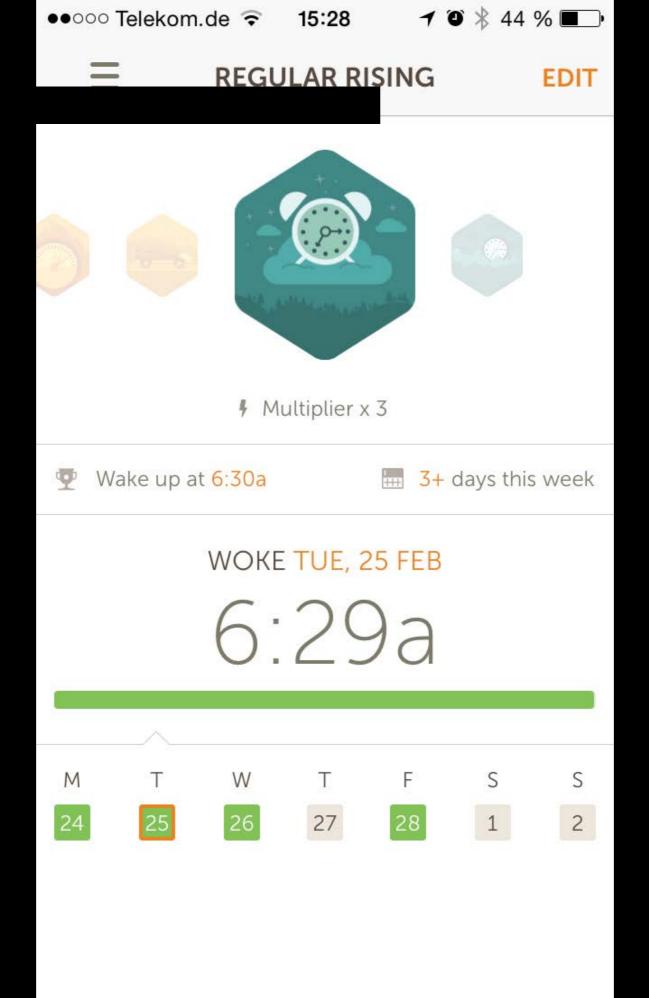

:30 17:00 Show & Tell 17:00 17:00 vorbereitet Buch Buch Klärung TV Team bei... 18:00 18:00 18:00 18:00 Telefonat Walter Dinner Dinner Dinner 18:30 Buch 19:00 Präsentationen Aufgaben planen Aufgab... Telefon... Aufgabe... 19:15 Unterlagen SEP ans... Steuer Dinner 20:00 20:00 20:00 20:00 Aufgabe... Austausch Arne, Self DIV 20.20

#### Q1/2014



Image: Florian Schumacher

Q I Goals
Eat Healthy
Get in Shape
Increase Performance





|               | Gesamt | Ziel |
|---------------|--------|------|
| Kohlenhydrate | 36%    | 50%  |
| Fette         | 54%    | 30%  |
| Eiweiß        | 10%    | 20%  |

































OI Goals

# Eat Healthy Get in Shape Increase Performance

#### Weightlifting rocks!









OI Goals

# Eat Healthy Get in Shape Increase Performance













#### Trigger Sleep

O2 Goals

# Improve breath Improve monetization Push igrowdigital

@igrowdigital

www.igrowdigital.com

schumacher@igrowdigital.com



## Quantified Self Europe 2014