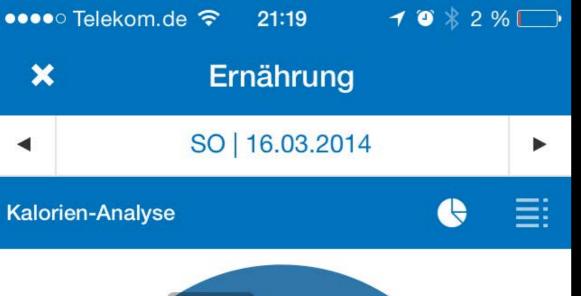

#### Q1/2014

Image: Florian Schumacher

Q I Goals
Eat Healthy
Get in Shape
Increase Performance

|               | Gesamt | Ziel |
|---------------|--------|------|
| Kohlenhydrate | 36%    | 50%  |
| Fette         | 54%    | 30%  |
| Eiweiß        | 10%    | 20%  |