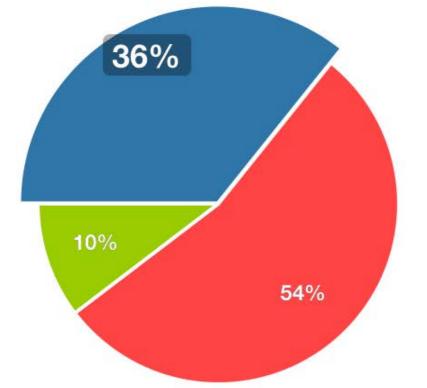

#### Q1/2014

Image: Florian Schumacher

Q I Goals
Eat Healthy
Get in Shape
Increase Performance

|               | Gesamt | Ziel |
|---------------|--------|------|
| Kohlenhydrate | 36%    | 50%  |
| Fette         | 54%    | 30%  |
| Eiweiß        | 10%    | 20%  |