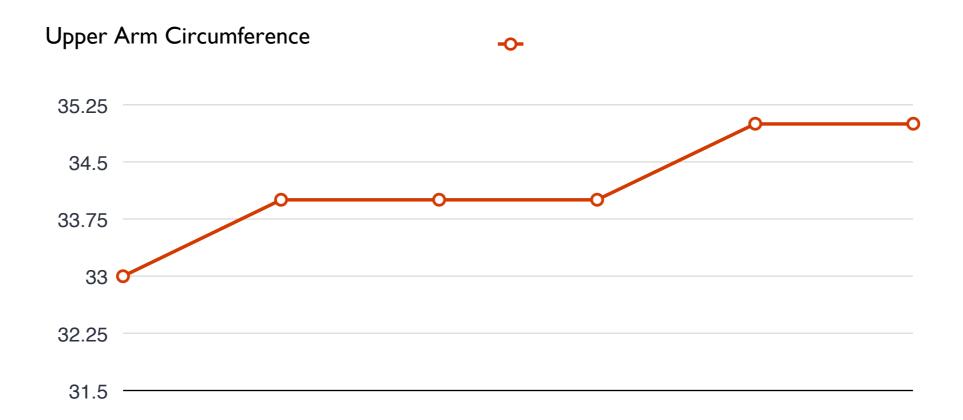

#### Q1/2014

Image: Florian Schumacher

Q I Goals
Eat Healthy
Get in Shape
Increase Performance

|               | Gesamt | Ziel |
|---------------|--------|------|
| Kohlenhydrate | 36%    | 50%  |
| Fette         | 54%    | 30%  |
| Eiweiß        | 10%    | 20%  |