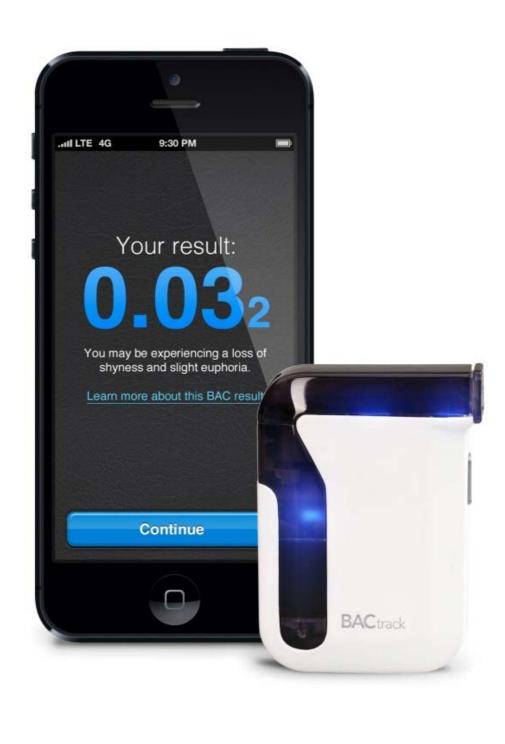

undup 16:30 17:00 Show & Tell 17:00 17:00 vorbereitet Buch Buch Klärung TV Team bei... 18:00 18:00 18:00 18:00 Telefonat Walter Dinner Dinner Dinner 18:30 Buch 19:00 Präsentationen Aufgaben planen Aufgab... Telefon... Aufgabe... 19:15 Unterlagen SEP ans... Steuer Dinner 20:00 20:00 20:00 20:00 Aufgabe... Austausch Arne, Self DIV 20.20

#### Q1/2014



Image: Florian Schumacher

Q I Goals
Eat Healthy
Get in Shape
Increase Performance





|               | Gesamt | Ziel |
|---------------|--------|------|
| Kohlenhydrate | 36%    | 50%  |
| Fette         | 54%    | 30%  |
| Eiweiß        | 10%    | 20%  |

































OI Goals

# Eat Healthy Get in Shape Increase Performance

#### Weightlifting rocks!









OI Goals

# Eat Healthy Get in Shape Increase Performance













#### Trigger Sleep

O2 Goals

# Improve breath Improve monetization Push igrowdigital

@igrowdigital

www.igrowdigital.com

schumacher@igrowdigital.com



## Quantified Self Europe 2014