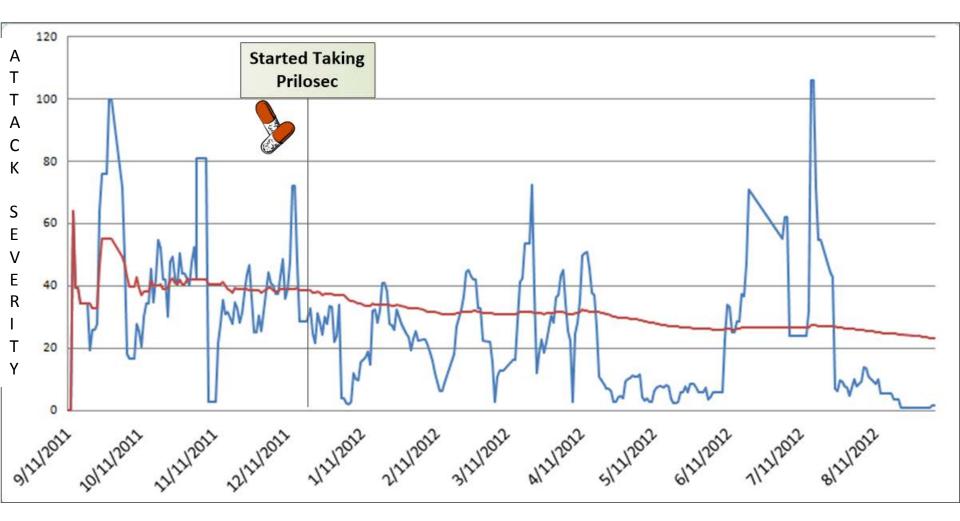

## After diet adjustments to reduce dairy (especially cheese)

From April 2012 until September 2012: Tracked 94 Days of meals and attacks

#### 20% Improvement over 5 months!

#### Attack Severity 2011-2012