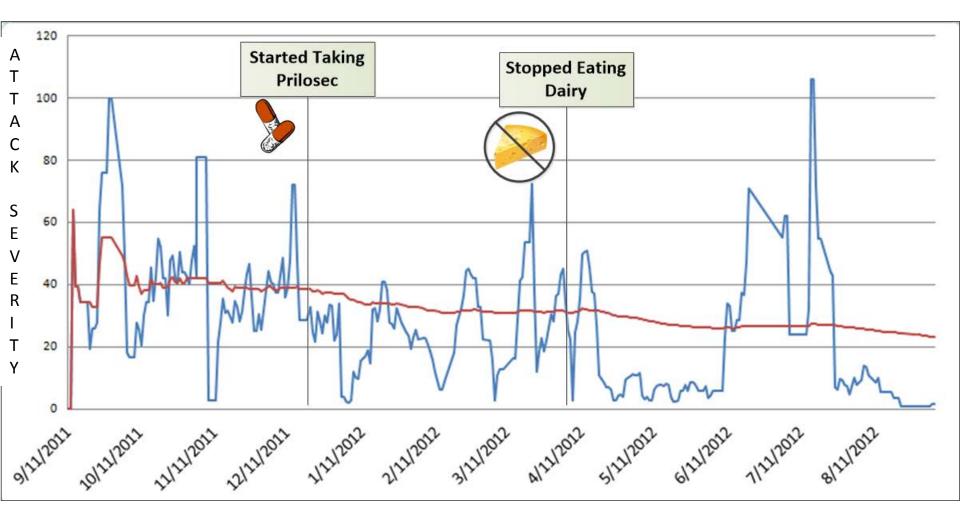

## After diet adjustments to reduce dairy (especially cheese)

From April 2012 until September 2012: Tracked 94 Days of meals and attacks

#### 20% Improvement over 5 months!

#### Attack Severity 2011-2012