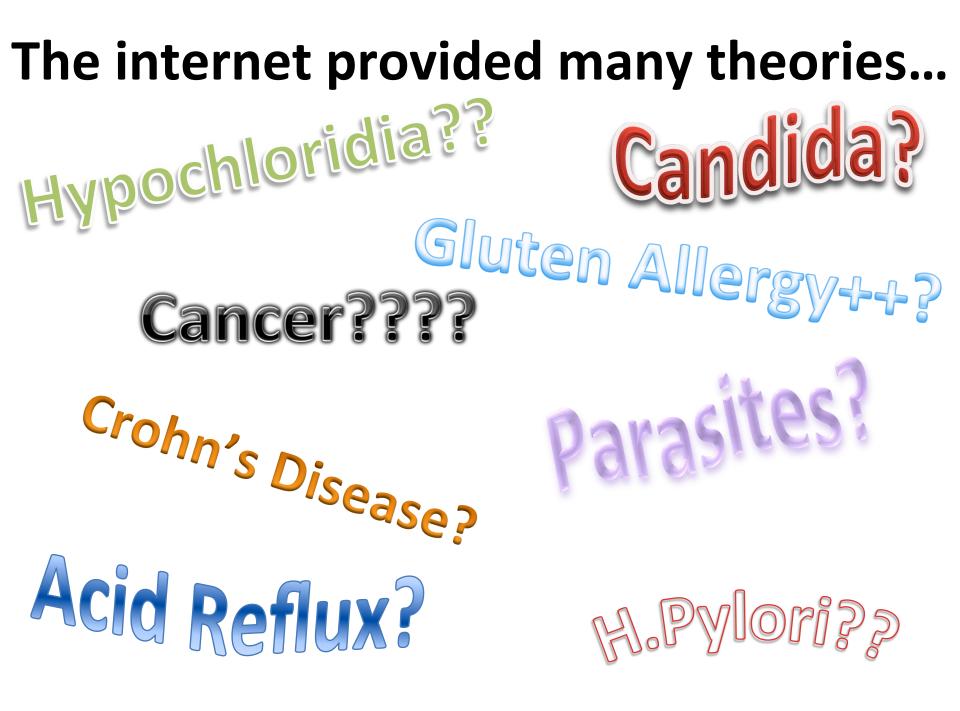

# The Case of the Upset Stomach

A Mystery only Quantified Self could solve!

#### June 2011 Madrid, Spain

#### **One month later....**

#### Doctors...

#### Started Tracking...

| -  | А         | В                                                                                      | С                                                          | D                                                                                        | E                                                  | F                                                                 | G                          | Н                   | I                                                                                                                     |
|----|-----------|----------------------------------------------------------------------------------------|------------------------------------------------------------|------------------------------------------------------------------------------------------|----------------------------------------------------|-------------------------------------------------------------------|----------------------------|---------------------|-----------------------------------------------------------------------------------------------------------------------|
| 1  | day       | breakfast                                                                              | snack                                                      | lunch                                                                                    | snack                                              | dinner                                                            | extras                     | burping<br>severity | comments                                                                                                              |
| 2  | 9/11/2011 | smoothie                                                                               | cereal w/almond<br>milk                                    | buffalo wings, potato skin,<br>diet coke, soup (blackbean)<br>salad (caesar)             | ice cream with<br>cinnamon                         | quinoa black bean                                                 | ice cream with<br>cinnamon | 0                   | no burping                                                                                                            |
| 3  | 9/12/2011 | smoothie w/ protein<br>powder                                                          | blueberries, lara<br>bar                                   | birdnest                                                                                 | indian sweets                                      | quinoa salad                                                      | 3 beers                    | 0                   | felt fine all day                                                                                                     |
| 4  | 9/13/2011 | egg & strawberries,<br>coffee                                                          | Blueberries                                                | Rice chicken black beans<br>diet coke                                                    |                                                    | Millet salad. Moochi<br>ice cream.<br>Chocolate almonds           |                            | 8                   | started burping on way into work<br>and on way home for over an hour, and<br>pretty much all night long               |
| 5  | 9/14/2011 | smoothie, green<br>coffee                                                              | almonds/raisins                                            | quinoa/black bean<br>gluten free burito                                                  | one piece of<br>chocolate, luna<br>snack size      | mama testa, beans,<br>chips, tacos (pork,<br>chicken), rice       |                            | 5                   | burping all morning, is it left over from last<br>night?, elimination problems but burping<br>subsided throughout day |
| 6  | 9/15/2011 | oatmeal, green coffee,<br>gnawing in stomach,<br>so ate a luna snack<br>size at 8:45am | strawberries                                               | I&I's mini chicken plate,<br>diet coke                                                   | one piece of<br>chocolate, luna<br>snack size      | amys gluten free<br>burrito                                       | 1 beer                     | 0                   | no burping                                                                                                            |
| 7  |           | smoothie (protein<br>powder), green coffee,<br>2 brown rice cakes                      | blueberries,<br>mango, not<br>hungry till 11:45,<br>great! | greek, 3 falafel, hummos,<br>baba ghanoush, one<br>triangle of pita, salad, diet<br>coke | luna snack size                                    | soy chorizo chili<br>fries, sweet potato<br>tots, stuffed cabbage | wine, 4 beers              | 6                   | gas (not burping) in middle of day. dont<br>know if related to food eaten today or just in<br>general                 |
| 8  |           | oatmeal, green coffee<br>before workout                                                |                                                            | quinoa salad                                                                             | kettle corn                                        | sushi deli                                                        | 2 beers, one<br>soju       | 0                   | no burping                                                                                                            |
| 9  | 9/18/2011 | oatmeal, green coffee.                                                                 |                                                            | quinoa salad, some chips<br>while hiking                                                 | snickers ice<br>cream bar                          | rolled tacos el zarape                                            |                            | 0                   | no burping really                                                                                                     |
| 10 | 9/19/2011 | oatmeal, green coffee                                                                  | strawberries (1<br>qt)                                     | curry chicken (not that<br>great) rice, salad                                            | luna snack size                                    | quinoa salad                                                      | moochi, ice<br>cream       | 0                   | no burping                                                                                                            |
| 11 | 9/20/2011 | smoothie, egg, green<br>coffee                                                         | blueberries, 2<br>rice cakes                               | 2 fish tacos, diet coke                                                                  | luna snack size,<br>licorice                       | frozen bistro meal<br>(350)                                       | 2 beers, tater<br>tots     | 0                   | no burping really                                                                                                     |
| 12 | 9/21/2011 | smoothie, egg, green<br>coffee                                                         | mango,<br>almonds, raisins                                 | turkey sandwich jimbos                                                                   | reeses cup,<br>snickers,<br>smarties,<br>chocolate | quinoa at kates,<br>nectarine                                     | some cookie                | 7                   | excessive burping in the evening, after<br>mango (cupake bite? cookies) burped until<br>bed                           |
| 13 | 9/22/2011 | oatmeal, green coffee                                                                  | 2 oranges, 1<br>hard boiled egg                            | frozen bistro meal                                                                       | reeses cup,<br>m&ms, 2 rice<br>cakes,<br>chocolate | ahi salad, scallops,<br>ice cream                                 | 3 beers                    | 0                   | no burping, yay                                                                                                       |
|    | 9/23/2011 | oatmeal, green coffee                                                                  | mango, 1 hard<br>boiled egg                                | pho                                                                                      | swedish fish,<br>whoppers,<br>calcium drops,       | amys dinner,<br>chocolate bar, mochi                              | 3 beers                    | 0                   | no burping in the am, super tired in the afternoon, super, super tired                                                |