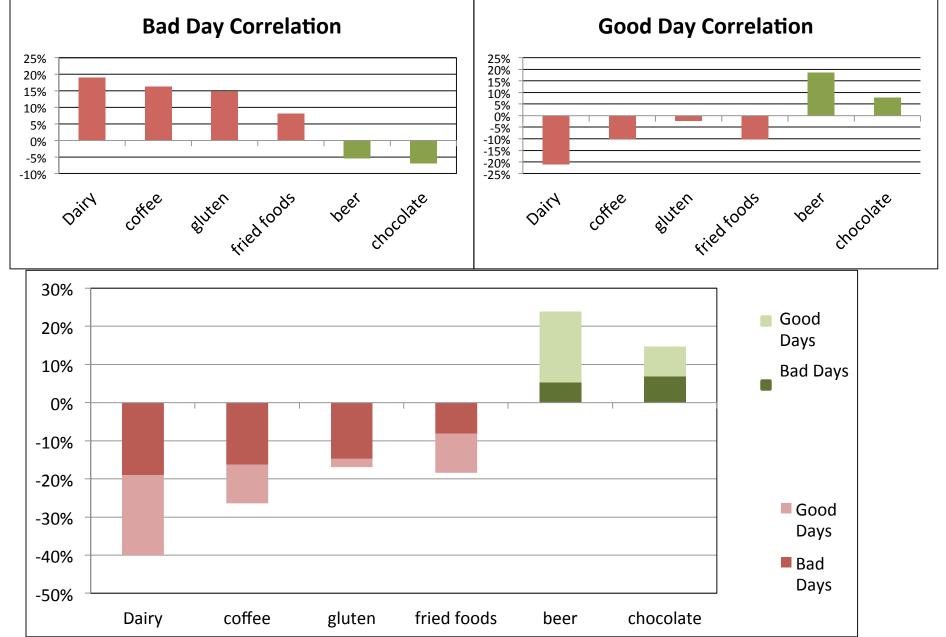

#### Categorized Diet by Broad Categories

| General<br>Categories | Days<br>Eaten | percent | bad<br>days<br>had | percent | Bad<br>over/under | Good<br>days had | percent | Good<br>over/under |
|-----------------------|---------------|---------|--------------------|---------|-------------------|------------------|---------|--------------------|
| Dairy                 | 111           | 61%     | 36                 | 80%     | 19%               | 16               | 40%     | -21%               |
| coffee                | 23            | 13%     | 13                 | 29%     | 16%               | 1                | 3%      | -10%               |
| gluten                | 54            | 30%     | 20                 | 44%     | 15%               | 11               | 28%     | -2%                |
| fried foods           | 46            | 25%     | 15                 | 33%     | 8%                | 6                | 15%     | -10%               |
| soda                  | 21            | 12%     | 7                  | 16%     | 4%                | 4                | 10%     | -2%                |
| beans                 | 66            | 36%     | 16                 | 36%     | -1%               | 16               | 40%     | 4%                 |
| wine                  | 22            | 12%     | 5                  | 11%     | -1%               | 3                | 8%      | -5%                |
| beer                  | 30            | 16%     | 5                  | 11%     | -5%               | 14               | 35%     | 19%                |
| chocolate             | 45            | 25%     | 8                  | 18%     | -7%               | 13               | 33%     | 8%                 |