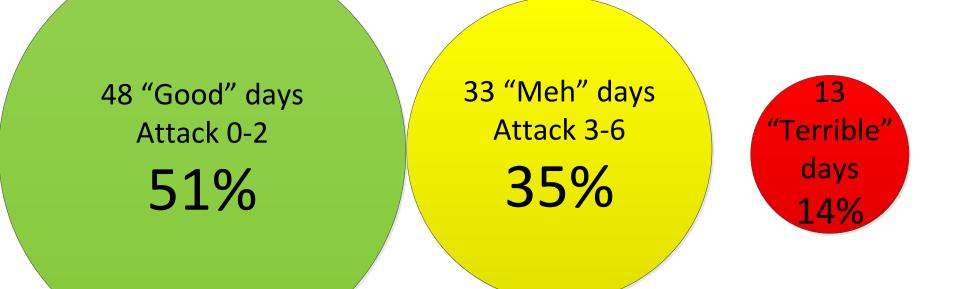

|
|                   | 83    |                       |               |                    |                    |               |                       |
|                   | 84    | ▶ whole30 metrics     | metrics atta  | ack 🖌 data merc    | ie / charts /      | more 2013 met | rics 🧹 metrics 2013 , |
|                   | Ready | Calculate             |               | <u>, 1012 1101</u> |                    |               |                       |
|                   |       |                       | <u> </u>      |                    |                    |               |                       |





#### The good, the bad, the ugly



## After diet adjustments to reduce dairy (especially cheese)

From April 2012 until September 2012: Tracked 94 Days of meals and attacks



#### 20% Improvement over 5 months!

#### Attack Severity 2011-2012



#### Attack Severity 2011-2012



#### Attack Severity 2011-2012



#### So am I cured??



#### Case Reopened in 2013



7 Day Average Attack Severity Attack Severity = symptom severity\*attack duration

Y

#### 2013



#### 2013



#### 2013



### Why was this such a hard case? None of my correlations are 100%!





#### What else did I learn?



#### What else did I learn?



The data is all MINE!

#### But I really want to do more advanced correlations, and my formulas are already getting a little crazy!

=COUNTIFS(dairycol,"<>",data\_merge!\$C:\$C,">=" & \$G\$3,data\_merge!\$C:\$C,"<=" & \$H\$3) =COUNTIFS(dairycol,"<>",data\_merge!\$AF:\$AF,">=" & \$B\$15,data\_merge!\$C:\$C,">=" & \$G\$3,data\_merge!\$C:\$C,"<=