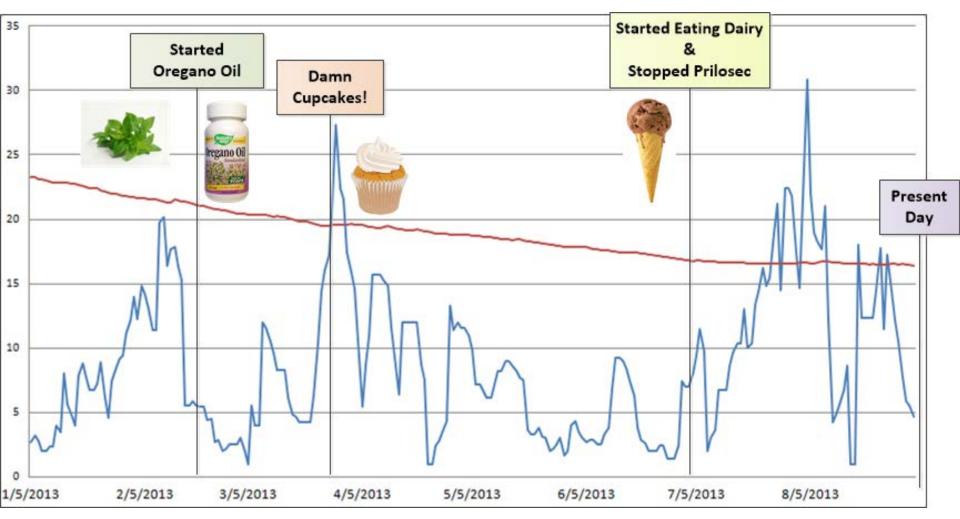

#### So am I cured??

#### Case Reopened in 2013

7 Day Average Attack Severity Attack Severity = symptom severity\*attack duration

Y

#### 2013