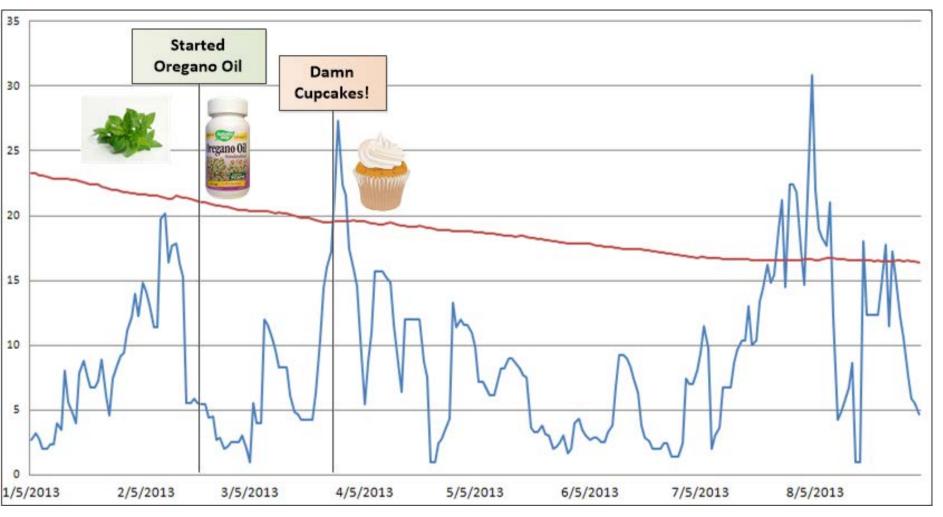

s 2013 , |
|                   | Ready | Calculate             |               | <u>, 1012 1101</u> |                    |               |                       |
|                   |       |                       | <u> </u>      |                    |                    |               |                       |





#### The good, the bad, the ugly



## After diet adjustments to reduce dairy (especially cheese)

From April 2012 until September 2012: Tracked 94 Days of meals and attacks



#### 20% Improvement over 5 months!

#### Attack Severity 2011-2012



#### Attack Severity 2011-2012



#### Attack Severity 2011-2012



#### So am I cured??



#### Case Reopened in 2013



7 Day Average Attack Severity Attack Severity = symptom severity\*attack duration

Y

#### 2013



#### 2013



#### 2013



### Why was this such a hard case? None of my correlations are 100%!





#### What else did I learn?



#### What else did I learn?



The data is all MINE!

#### But I really want to do more advanced correlations, and my formulas are already getting a little crazy!

=COUNTIFS(dairycol,"<>",data\_merge!\$C:\$C,">=" & \$G\$3,data\_merge!\$C:\$C,"<=" & \$H\$3) =COUNTIFS(dairycol,"<>",data\_merge!\$AF:\$AF,">=" & \$B\$15,data\_merge!\$C:\$C,">=" & \$G\$3,data\_merge!\$C:\$C,"<=" & \$H\$3)

#### Where's the app for this?



| Chocolate Chip Cookies<br>10 02: 139 cals<br>Easy Zucchini Parmean<br>10 serving 52 cals<br>Dinner: 203 calories<br>Copy Meal<br>Rosted Turkey RECIPE<br>10 serving 203 cals<br>Colories Cubes Fat Presei<br>Colories Cubes Fat Presei