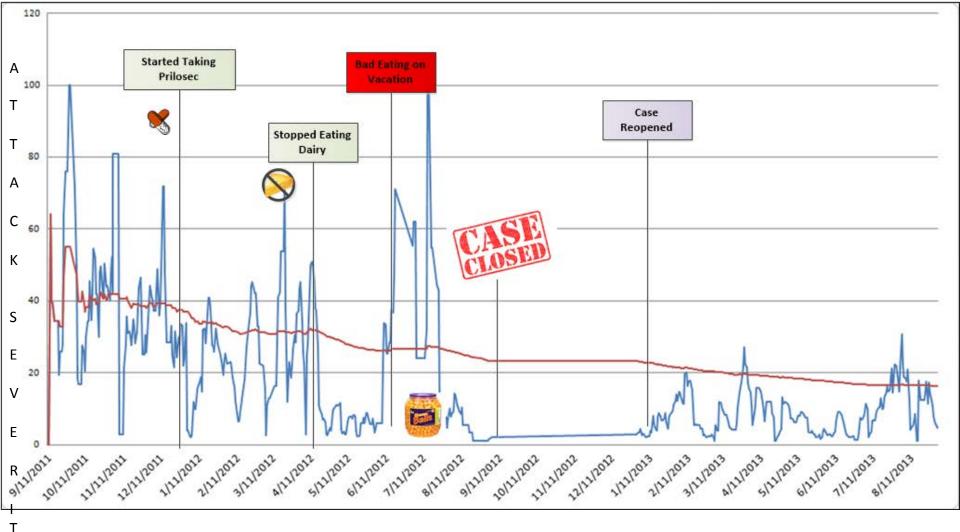

#### So am I cured??

#### Case Reopened in 2013

7 Day Average Attack Severity Attack Severity = symptom severity\*attack duration

Y

#### 2013