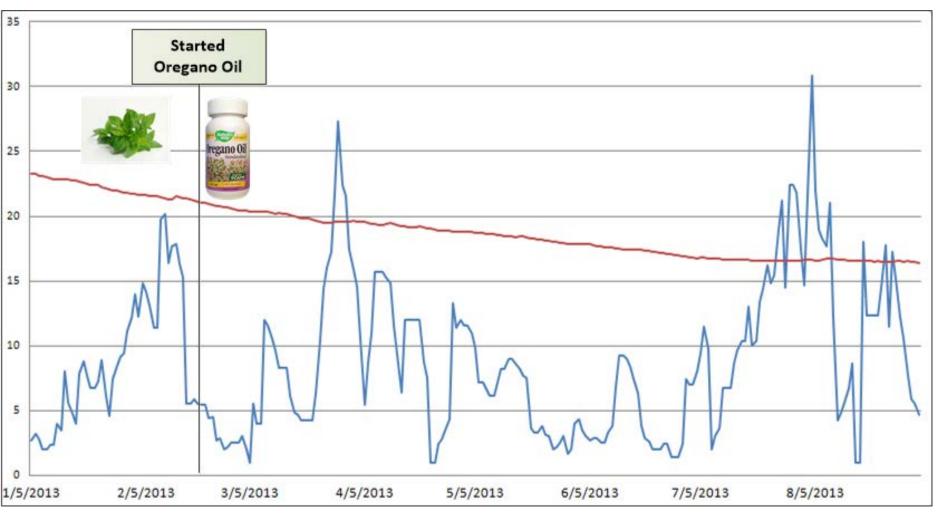

#### Case Reopened in 2013

7 Day Average Attack Severity Attack Severity = symptom severity\*attack duration

Y

#### 2013