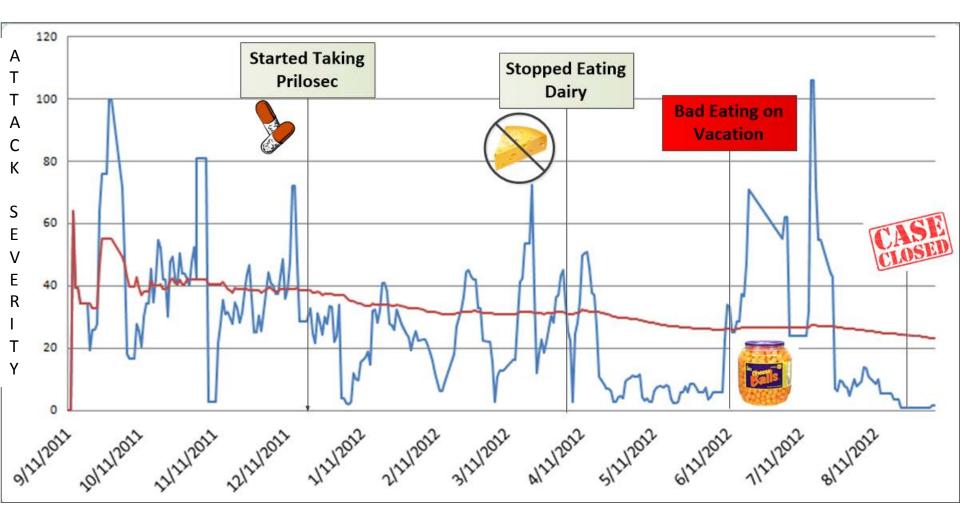

#### The good, the bad, the ugly

## After diet adjustments to reduce dairy (especially cheese)

From April 2012 until September 2012: Tracked 94 Days of meals and attacks

#### 20% Improvement over 5 months!

#### Attack Severity 2011-2012