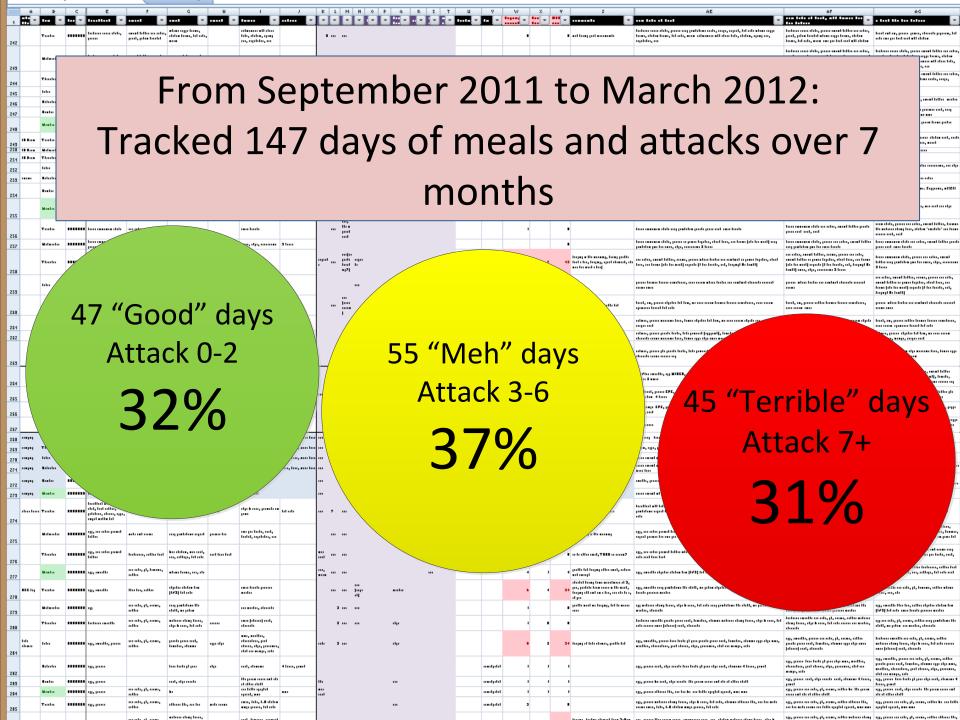

#### Started Tracking...

| -  | А         | В                                                                                      | С                                                          | D                                                                                        | E                                                  | F                                                                 | G                          | Н                   | I                                                                                                                     |
|----|-----------|----------------------------------------------------------------------------------------|------------------------------------------------------------|------------------------------------------------------------------------------------------|----------------------------------------------------|-------------------------------------------------------------------|----------------------------|---------------------|-----------------------------------------------------------------------------------------------------------------------|
| 1  | day       | breakfast                                                                              | snack                                                      | lunch                                                                                    | snack                                              | dinner                                                            | extras                     | burping<br>severity | comments                                                                                                              |
| 2  | 9/11/2011 | smoothie                                                                               | cereal w/almond<br>milk                                    | buffalo wings, potato skin,<br>diet coke, soup (blackbean)<br>salad (caesar)             | ice cream with<br>cinnamon                         | quinoa black bean                                                 | ice cream with<br>cinnamon | 0                   | no burping                                                                                                            |
| 3  | 9/12/2011 | smoothie w/ protein<br>powder                                                          | blueberries, lara<br>bar                                   | birdnest                                                                                 | indian sweets                                      | quinoa salad                                                      | 3 beers                    | 0                   | felt fine all day                                                                                                     |
| 4  | 9/13/2011 | egg & strawberries,<br>coffee                                                          | Blueberries                                                | Rice chicken black beans<br>diet coke                                                    |                                                    | Millet salad. Moochi<br>ice cream.<br>Chocolate almonds           |                            | 8                   | started burping on way into work<br>and on way home for over an hour, and<br>pretty much all night long               |
| 5  | 9/14/2011 | smoothie, green<br>coffee                                                              | almonds/raisins                                            | quinoa/black bean<br>gluten free burito                                                  | one piece of<br>chocolate, luna<br>snack size      | mama testa, beans,<br>chips, tacos (pork,<br>chicken), rice       |                            | 5                   | burping all morning, is it left over from last<br>night?, elimination problems but burping<br>subsided throughout day |
| 6  | 9/15/2011 | oatmeal, green coffee,<br>gnawing in stomach,<br>so ate a luna snack<br>size at 8:45am | strawberries                                               | I&I's mini chicken plate,<br>diet coke                                                   | one piece of<br>chocolate, luna<br>snack size      | amys gluten free<br>burrito                                       | 1 beer                     | 0                   | no burping                                                                                                            |
| 7  |           | smoothie (protein<br>powder), green coffee,<br>2 brown rice cakes                      | blueberries,<br>mango, not<br>hungry till 11:45,<br>great! | greek, 3 falafel, hummos,<br>baba ghanoush, one<br>triangle of pita, salad, diet<br>coke | luna snack size                                    | soy chorizo chili<br>fries, sweet potato<br>tots, stuffed cabbage | wine, 4 beers              | 6                   | gas (not burping) in middle of day. dont<br>know if related to food eaten today or just in<br>general                 |
| 8  |           | oatmeal, green coffee<br>before workout                                                |                                                            | quinoa salad                                                                             | kettle corn                                        | sushi deli                                                        | 2 beers, one<br>soju       | 0                   | no burping                                                                                                            |
| 9  | 9/18/2011 | oatmeal, green coffee.                                                                 |                                                            | quinoa salad, some chips<br>while hiking                                                 | snickers ice<br>cream bar                          | rolled tacos el zarape                                            |                            | 0                   | no burping really                                                                                                     |
| 10 | 9/19/2011 | oatmeal, green coffee                                                                  | strawberries (1<br>qt)                                     | curry chicken (not that<br>great) rice, salad                                            | luna snack size                                    | quinoa salad                                                      | moochi, ice<br>cream       | 0                   | no burping                                                                                                            |
| 11 | 9/20/2011 | smoothie, egg, green<br>coffee                                                         | blueberries, 2<br>rice cakes                               | 2 fish tacos, diet coke                                                                  | luna snack size,<br>licorice                       | frozen bistro meal<br>(350)                                       | 2 beers, tater<br>tots     | 0                   | no burping really                                                                                                     |
| 12 | 9/21/2011 | smoothie, egg, green<br>coffee                                                         | mango,<br>almonds, raisins                                 | turkey sandwich jimbos                                                                   | reeses cup,<br>snickers,<br>smarties,<br>chocolate | quinoa at kates,<br>nectarine                                     | some cookie                | 7                   | excessive burping in the evening, after<br>mango (cupake bite? cookies) burped until<br>bed                           |
| 13 | 9/22/2011 | oatmeal, green coffee                                                                  | 2 oranges, 1<br>hard boiled egg                            | frozen bistro meal                                                                       | reeses cup,<br>m&ms, 2 rice<br>cakes,<br>chocolate | ahi salad, scallops,<br>ice cream                                 | 3 beers                    | 0                   | no burping, yay                                                                                                       |
|    | 9/23/2011 | oatmeal, green coffee                                                                  | mango, 1 hard<br>boiled egg                                | pho                                                                                      | swedish fish,<br>whoppers,<br>calcium drops,       | amys dinner,<br>chocolate bar, mochi                              | 3 beers                    | 0                   | no burping in the am, super tired in the afternoon, super, super tired                                                |