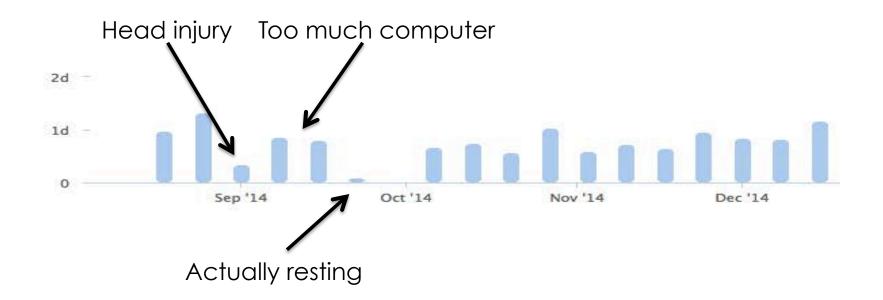

## **Building Myself Back Up: Tracking and Habit Formation Post-Concussion**

Maggie Delano maggied@mit.edu @maggied





Tom Simpson / Flickr

### Time spent on computer each week







### Time spent on computer each week









#### Tags Edit Hide Clear morning afternoon evening personal work

| lew Habit |                   | +         |
|-----------|-------------------|-----------|
|           |                   | Add Multi |
| All       | Weak              | Strong    |
| + Atev    | vhen I was hungry | 土/言 。     |
| + Read    | ing / Listening   | ±∕≣a      |



| ew To-D        | o                  |                                               |        | +          |
|----------------|--------------------|-----------------------------------------------|--------|------------|
|                |                    |                                               | Add    | d Multiple |
| Active         | 9                  | Dated