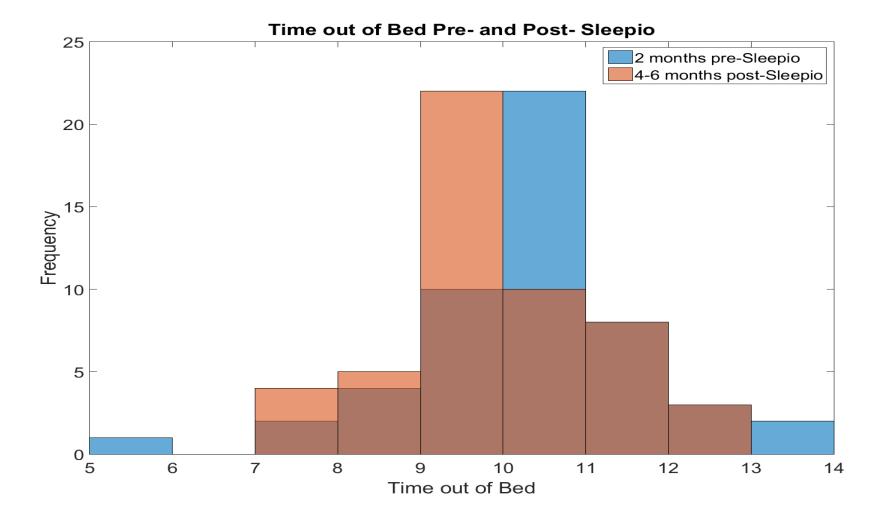

| ake sure<br>stable | system is not go                              | ing 🖄  | 10         |





| Da  | ilies   |        | 0            |
|-----|---------|--------|--------------|
| New | Daily   |        | +            |
|     |         |        | Add Multiple |
|     | All     | Due    | Grey         |
|     | Take Pi | lls    | ±≠ā al       |
|     | Eat Bre | akfast | ±≠ â .d      |

| 12+ days |
|----------|

| New Dail | У   | +       |
|----------|-----|---------|
|          |     | Add Mul |
| All      | Due | Grey    |
|          |     |         |

Rule: No new dailies until existing dailies are all blue





Lesson 1: This concussion was an inflection point

#### b 1





## **No Alcohol Within 4 Hours of Bed Time Track Sleep** Sleepio

## **No Napping** Sleep Restriction



# Lesson 2: Each habit is different





**Hiking Artist / Flickr** 

Lesson 3: Dailies don't work for everything



Rule: Get > 0 active minutes OR ride my bike daily

## **Building Myself Back Up: Tracking and Habit Formation Post-Concussion**

Maggie Delano maggied@mit.edu @maggied