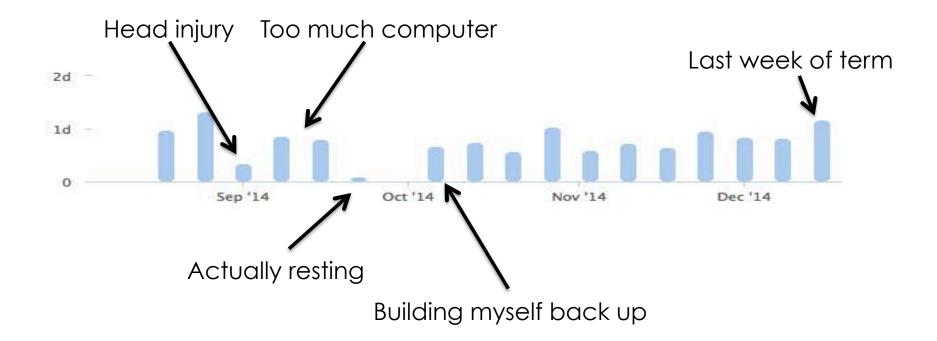

### Time spent on computer each week

Lesson 1: This concussion was an inflection point