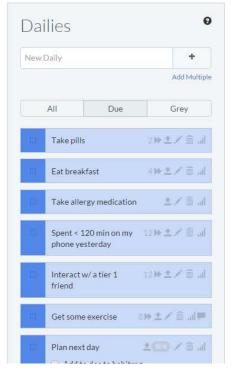

| Da  | ilies   |        | 0            |
|-----|---------|--------|--------------|
| New | Daily   |        | +            |
|     |         |        | Add Multiple |
|     | All     | Due    | Grey         |
|     | Take Pi | lls    | ±≠ā al       |
|     | Eat Bre | akfast | ±≠ â .d      |

| 12+ days |
|----------|

| New Dail | У   | +       |
|----------|-----|---------|
|          |     | Add Mul |
| All      | Due | Grey    |
|          |     |         |

Rule: No new dailies until existing dailies are all blue