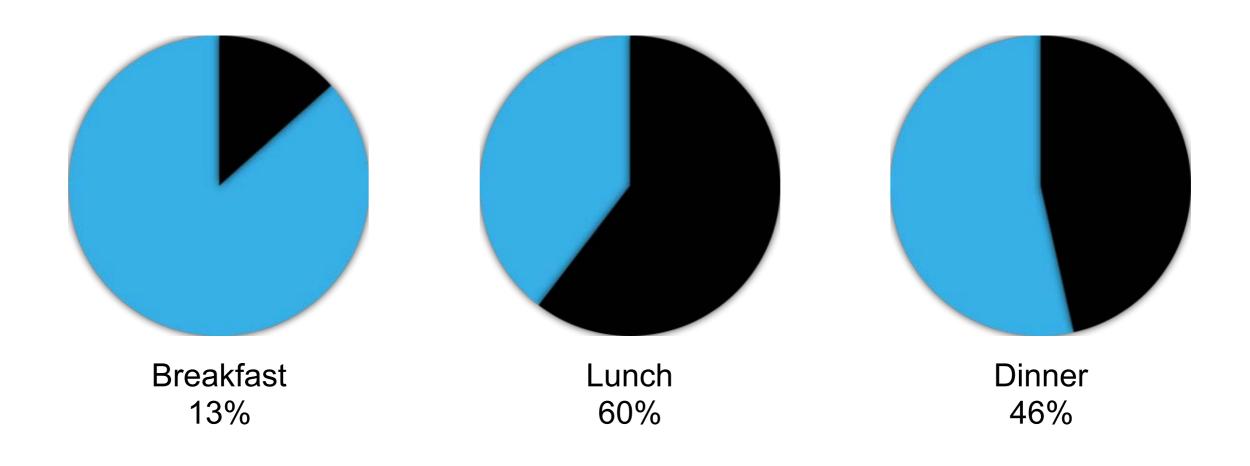

## Understanding my food data 2. Meal Memory

#### **Lessons Learned**

- Meal Memory was helpful
- Next: Apply to home cooking / recipes
  - Down the road: Sharing of data

Doug Kanter @dougkanter databetes.com doug@databetes.com