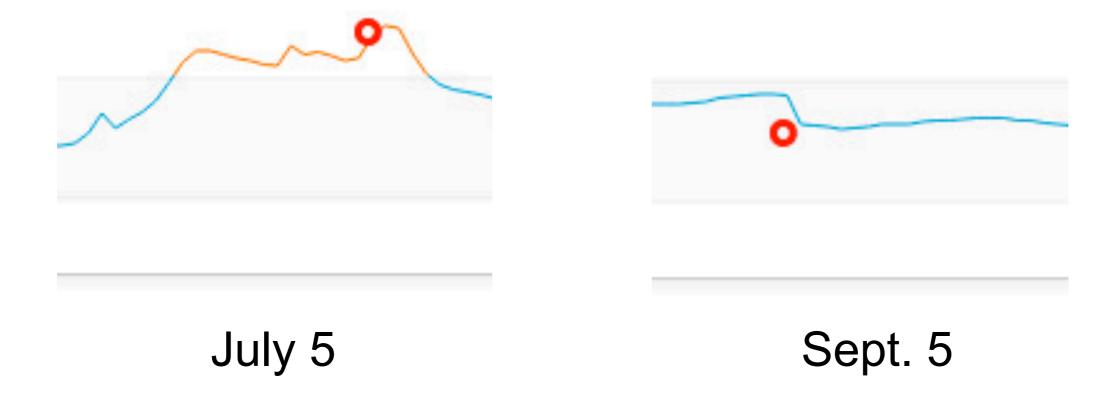

|            |

#### 



Question 1: Is this worth the effort?







### Question 1: Is this worth the effort?













#### Num Pang



10 visits



the same sandwich 7/10 visits





### Improved control over the year





#### **Lessons Learned**

- Meal Memory was helpful
- Next: Apply to home cooking / recipes
  - Down the road: Sharing of data

Doug Kanter @dougkanter databetes.com doug@databetes.com