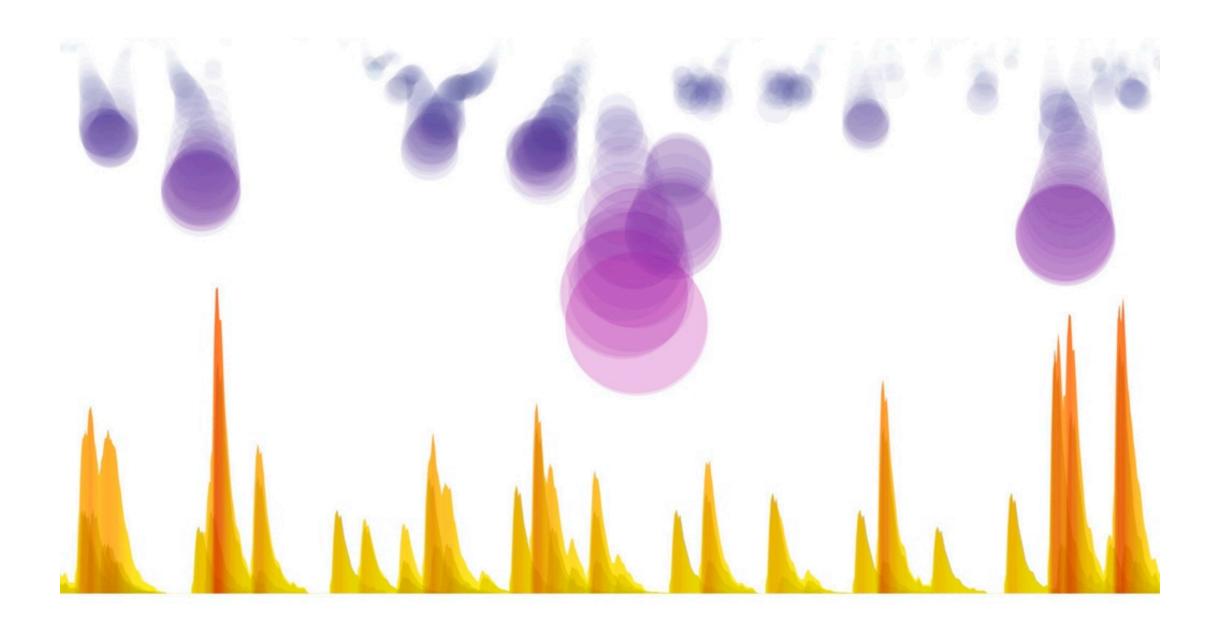

## Insulin on Board

small insulin dose

large insulin dose

low-carb

high-carb

low-carb week

Superbowl Sunday

high-carb

March 23, 2012

low-carb, high stress

#### Lessons Learned

- Clear benefits of a low-carb diet
- External factors need to considered
  - GI vs. TAG