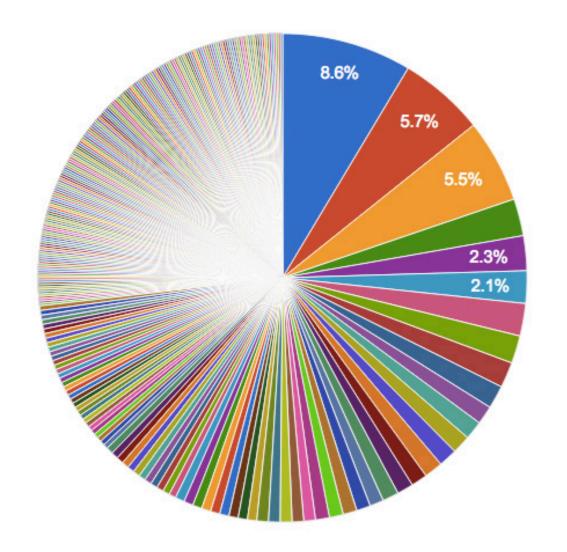

## Understanding my food data 2. Meal Memory

#### 

Question 1: Is this worth the effort?

### Question 1: Is this worth the effort?