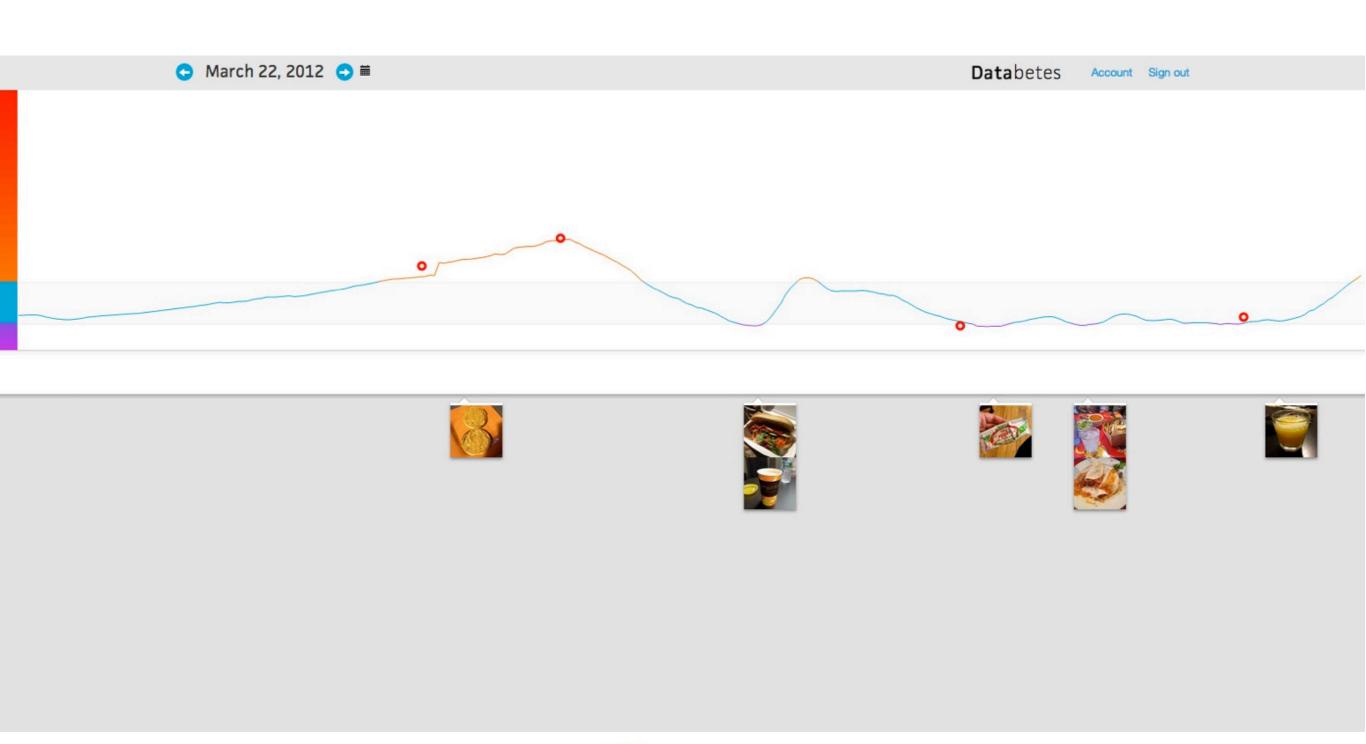

|            |

#### 



Question 1: Is this worth the effort?







### Question 1: Is this worth the effort?













#### Num Pang



10 visits



the same sandwich 7/10 visits





### Improved control over the year





#### **Lessons Learned**

- Meal Memory was helpful
- Next: Apply to home cooking / recipes
  - Down the road: Sharing of data

Doug Kanter @dougkanter databetes.com doug@databetes.com