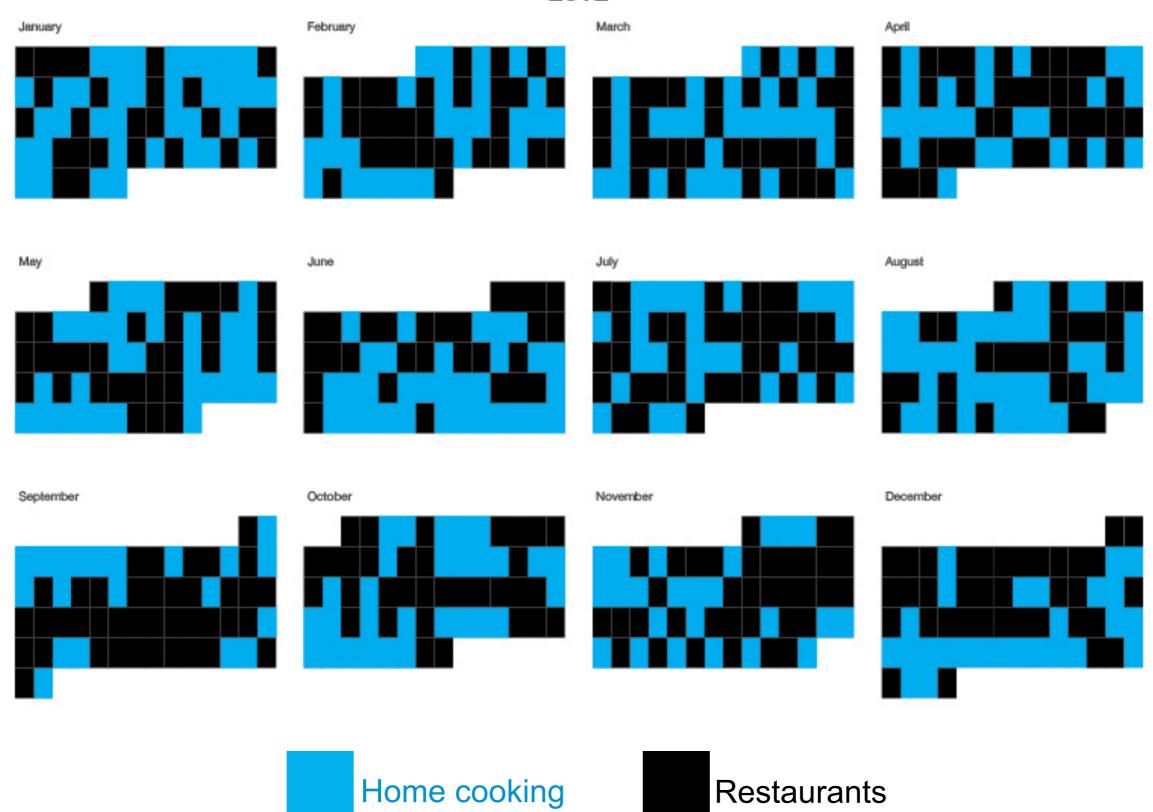

## Understanding my food data 2. Meal Memory

#### **Lessons Learned**

- Meal Memory was helpful
- Next: Apply to home cooking / recipes
  - Down the road: Sharing of data

Doug Kanter @dougkanter databetes.com doug@databetes.com