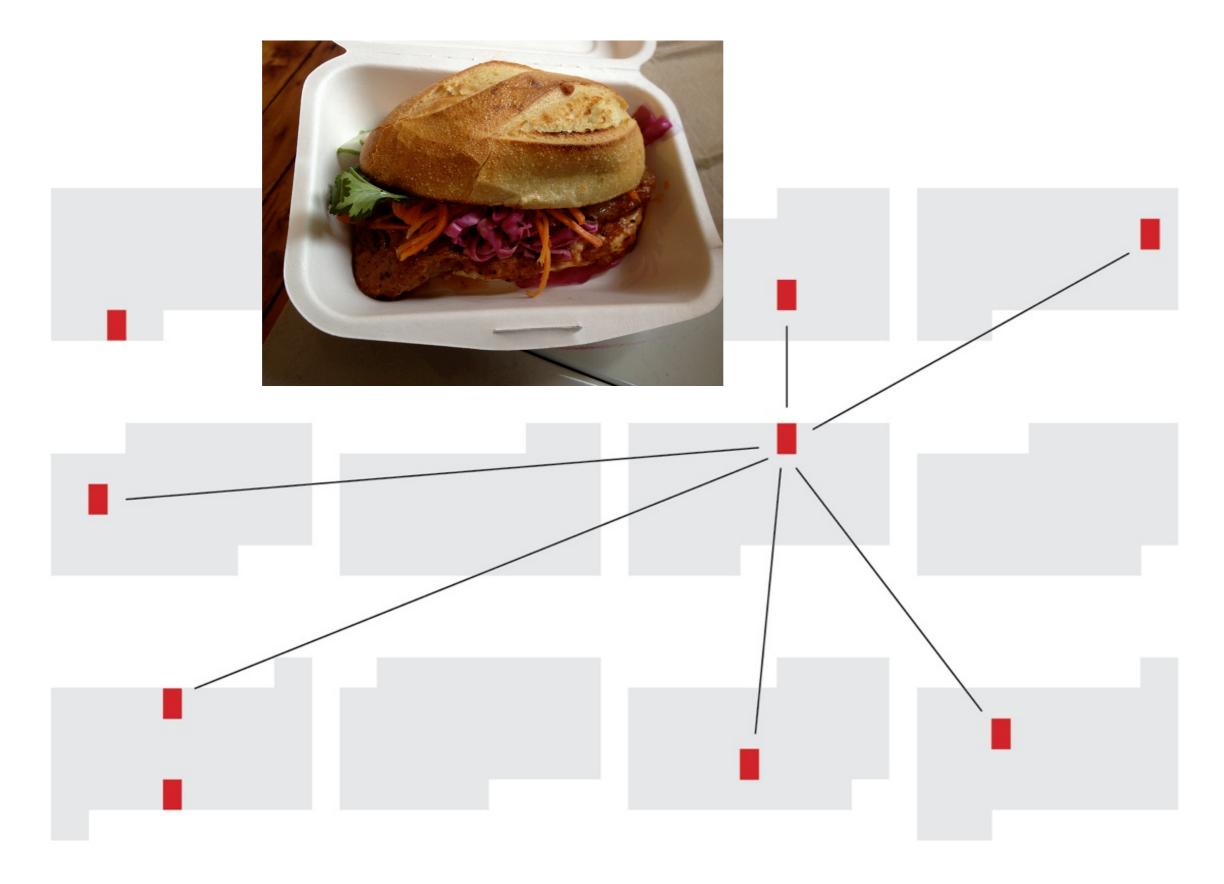

|            |

#### 



Question 1: Is this worth the effort?







### Question 1: Is this worth the effort?













#### Num Pang



10 visits



the same sandwich 7/10 visits





### Improved control over the year





#### **Lessons Learned**

- Meal Memory was helpful
- Next: Apply to home cooking / recipes
  - Down the road: Sharing of data

Doug Kanter @dougkanter databetes.com doug@databetes.com