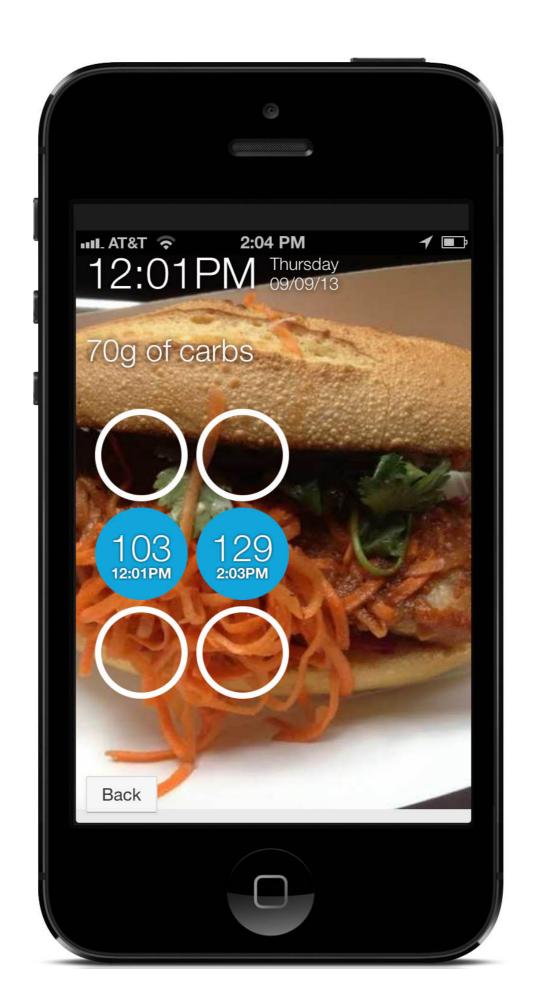

|            |

#### 



Question 1: Is this worth the effort?







### Question 1: Is this worth the effort?













#### Num Pang



10 visits



the same sandwich 7/10 visits





### Improved control over the year





#### **Lessons Learned**

- Meal Memory was helpful
- Next: Apply to home cooking / recipes
  - Down the road: Sharing of data

Doug Kanter @dougkanter databetes.com doug@databetes.com