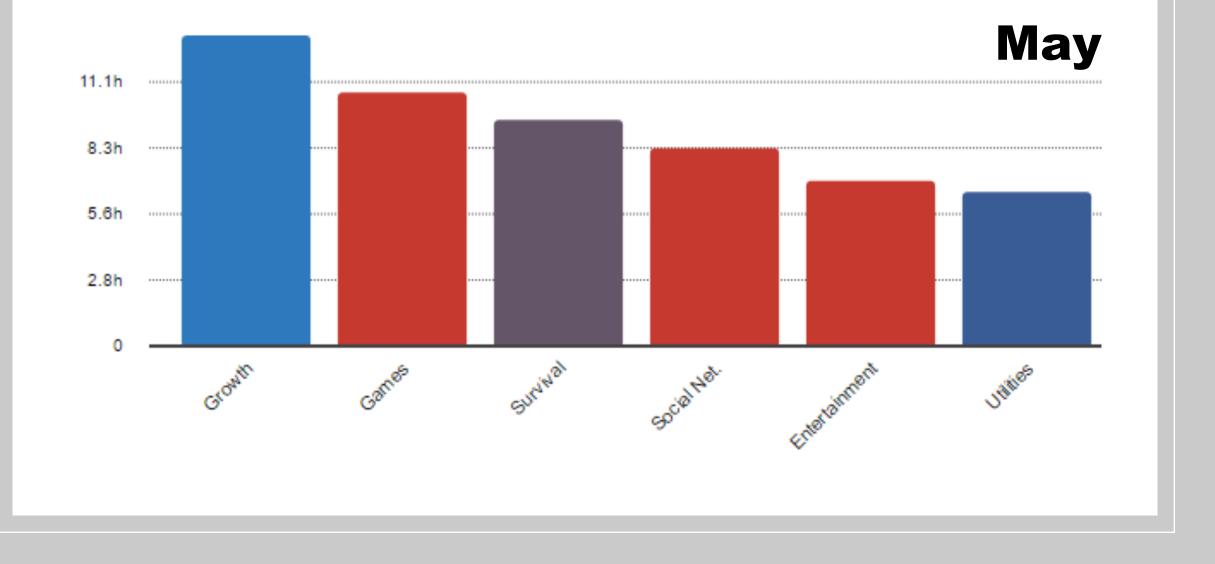

# Survival

- Checking email
- Marking essays
- Planning Year 11 lessons (on Powerpoint)
- Checking my account / paying bills
- Arranging / having meetings

# Growth

- Reading books
- Creative writing
- Planning Year 12 & 13 lessons
- Coding
- Political campaigning