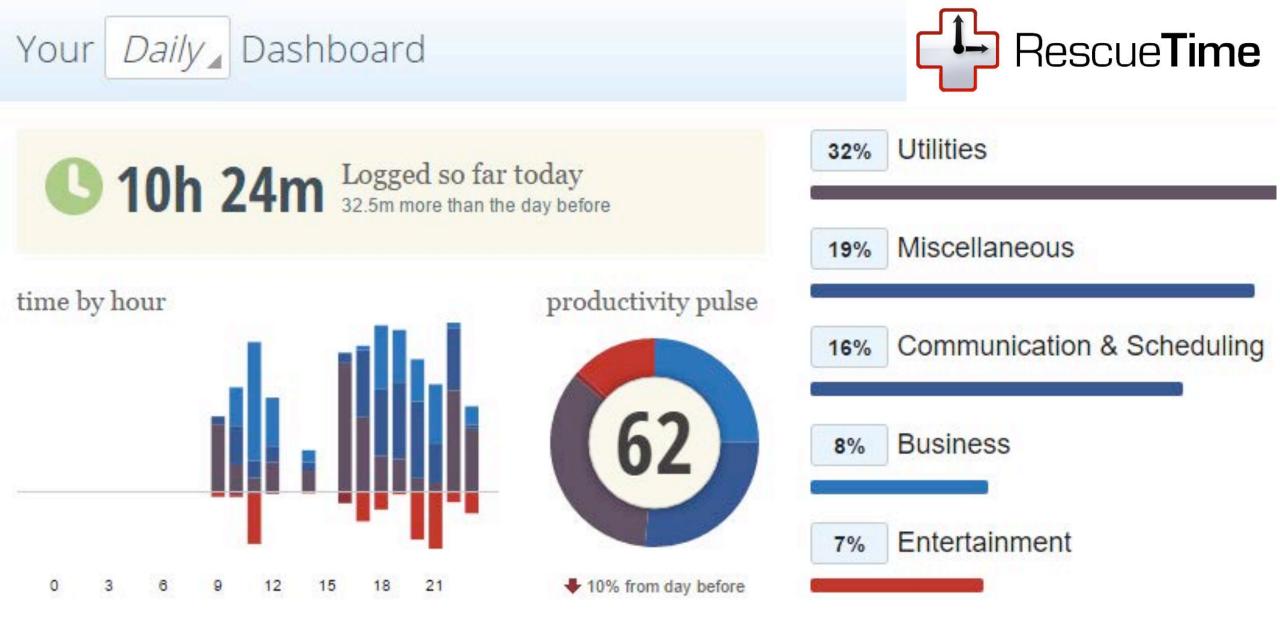

{ Hedera helix }

| #3   | More than 3 hours per day on PhD  |                    |      |        |  |
|------|-----------------------------------|--------------------|------|--------|--|
|      | When: 24x7                        | Alerts: Popup      |      |        |  |
| Repo | rts: today, this week, this month | Open a daily timer | edit | delete |  |

## Pip

{Epipremnum aureum}

9

6

12

15

#### **C** 2h 33m Logged so far today 1.8h less than the day before

21

18

time by hour

0

3

productivity pulse

58% Miscellaneous

13% News & Opinion

10% Social Networking

5% Uncategorized

5% Entertainment

🚽 🕂 🕂 🕂 🕂 🕂 🕂 🕂 🕂 🕂

| #12                                                             | More than <b>3 hours</b> per day on <b>Growth</b> |                                      |  |  |  |  |  |
|-----------------------------------------------------------------|---------------------------------------------------|--------------------------------------|--|--|--|--|--|
|                                                                 | When: 24x7                                        | Alerts: Popup                        |  |  |  |  |  |
| Reports: today, this week, this month   Open a daily timer edit |                                                   |                                      |  |  |  |  |  |
|                                                                 |                                                   |                                      |  |  |  |  |  |
|                                                                 |                                                   |                                      |  |  |  |  |  |
| #13                                                             | More than <b>3 hours</b> per                      | day on <b>Survival</b>               |  |  |  |  |  |
| #13                                                             | More than <b>3 hours</b> per<br>When: 24x7        | day on <b>Survival</b> Alerts: Popup |  |  |  |  |  |