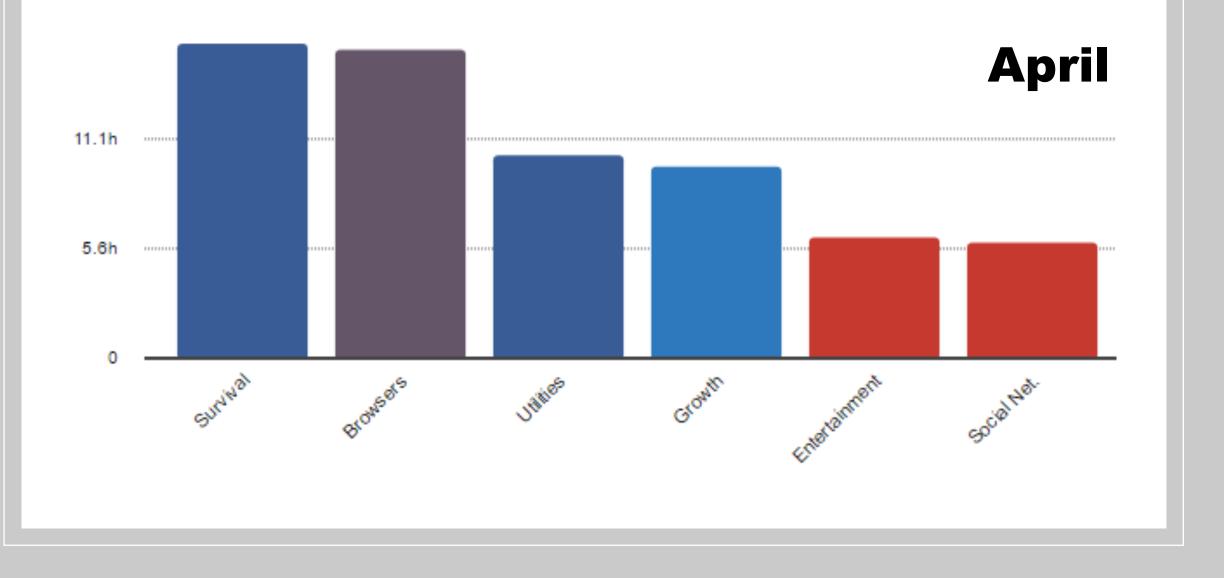

# Survival

- Checking email
- Marking essays
- Planning Year 11 lessons (on Powerpoint)
- Checking my account / paying bills
- Arranging / having meetings

# Growth

- Reading books
- Creative writing
- Planning Year 12 & 13 lessons
- Coding
- Political campaigning